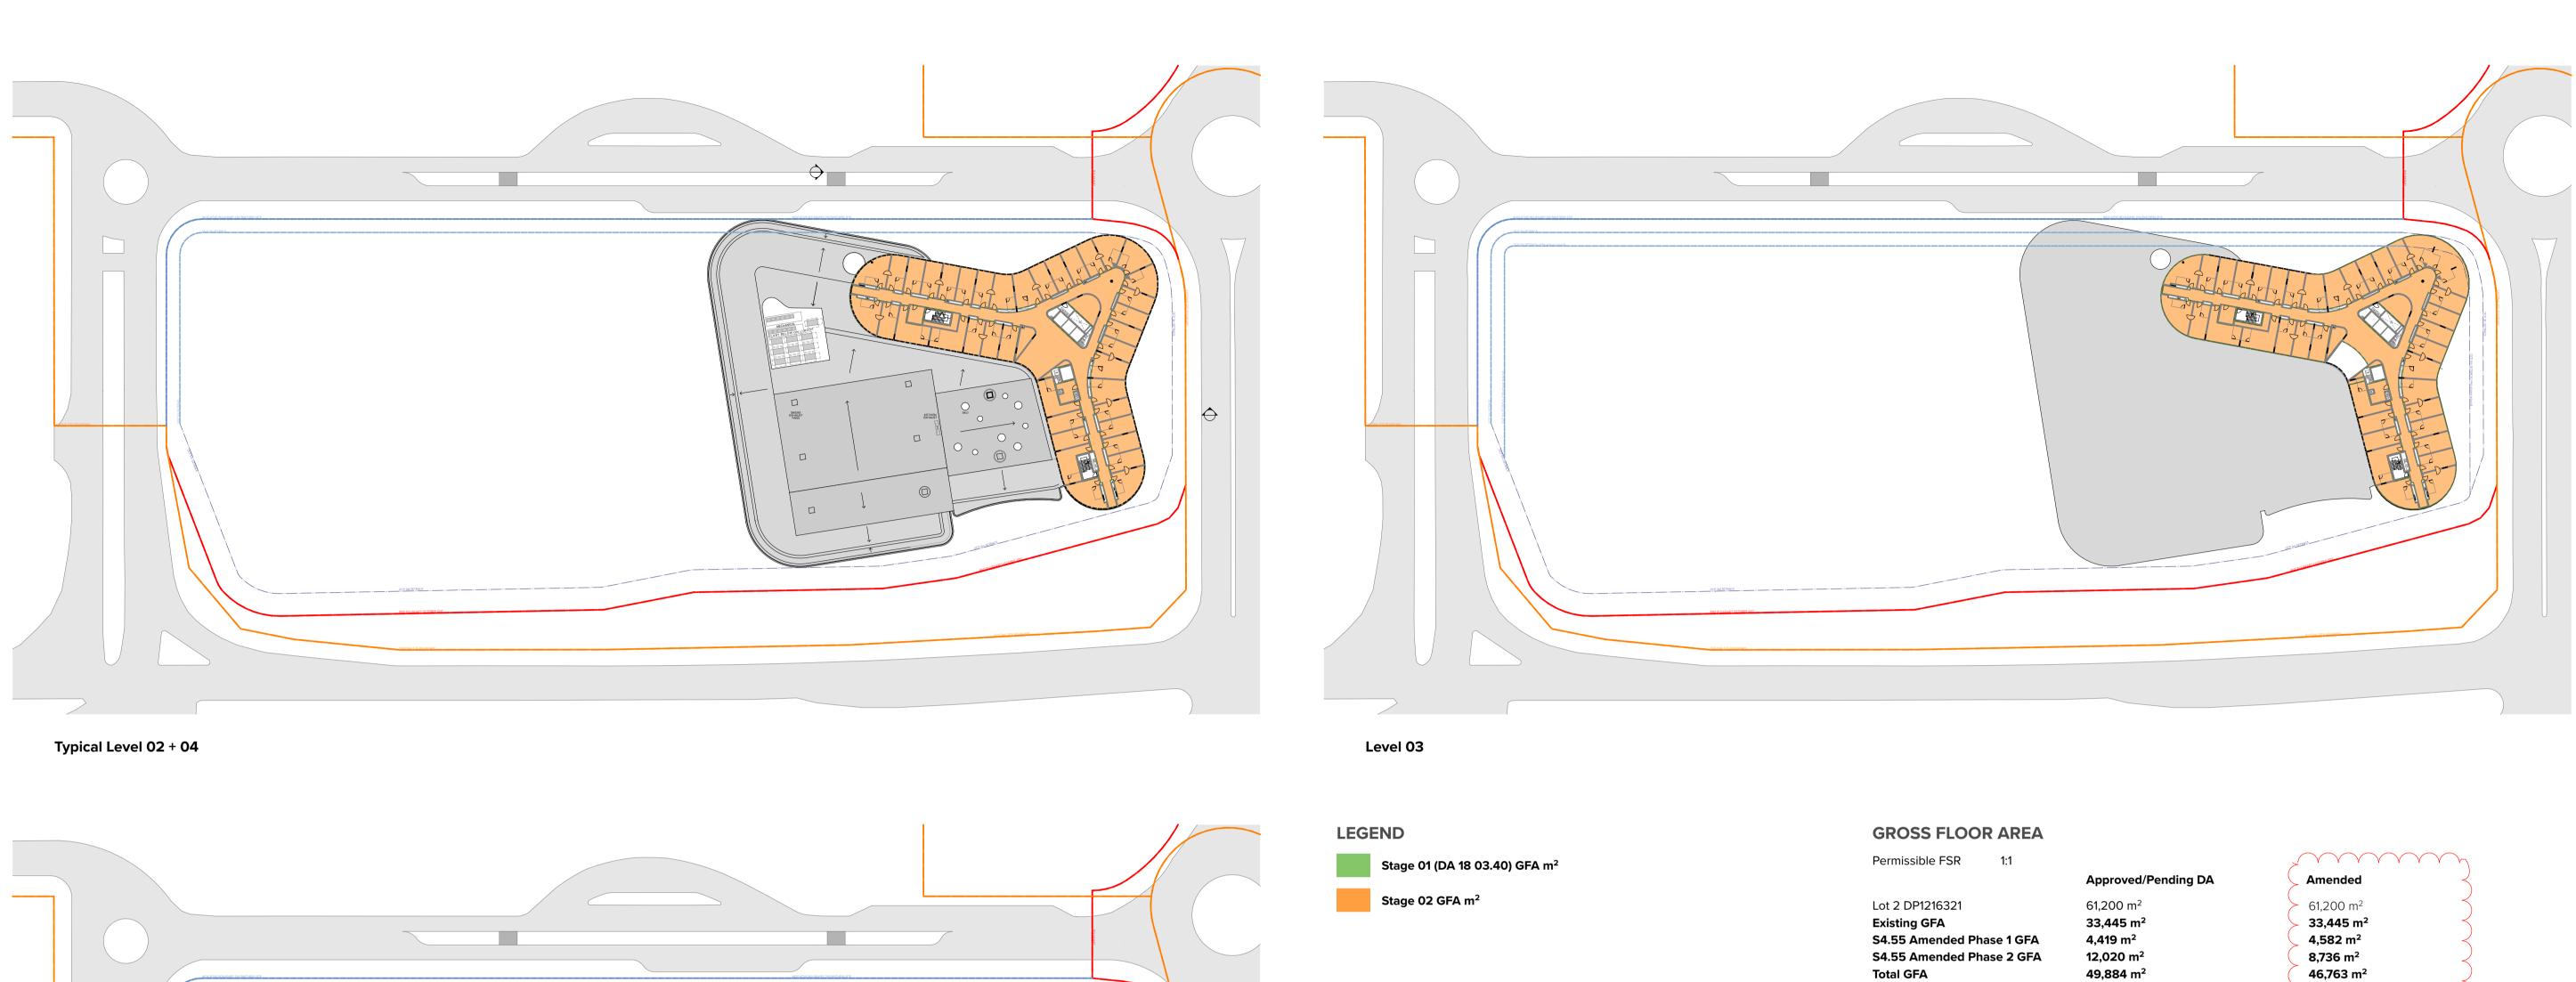

Level 01

GFA Usage Breakdown - Phase 1 - DA 18 03/40

Approved DA S4.55 Amended N/A 17m<sup>2</sup> Basement 02 Lobby N/A 17m<sup>2</sup> 108m<sup>2</sup> 17m<sup>2</sup> Basement 01 108m<sup>2</sup> 17m<sup>2</sup> Lobby **Ground Floor** 3067 m<sup>2</sup> 3411m<sup>2</sup> 1250m<sup>2</sup> 1250m<sup>2</sup> Conference Centre 986m<sup>2</sup> 928m<sup>2</sup> Lobbies + Pre-function BOH 690m<sup>2</sup> 1233m<sup>2</sup> 141m<sup>2</sup> Conference Exhibition N/A 1244 m<sup>2</sup> 1137m<sup>2</sup> Level 01 888m<sup>2</sup> 752m<sup>2</sup> Community Centre 196m<sup>2</sup> Community Lobby 126m<sup>2</sup> 189m<sup>2</sup> BOH 230m<sup>2</sup> 4419 m<sup>2</sup> 4582m<sup>2</sup> 

0.76:1 Lunium.

**GFA Usage Breakdown- Phase 2** 

Proposed FSR

| Lodged DA  N/A  N/A  28m² 28m² 626m² 294m² 332m²                                        | ### Amended  ### 88m²  ### 22m²  ### 22m²  ### 22m²  ### 641m²  ### 380m²  ### 261m²  ### 727m²  ### 503m²  ### 224m²                                                     |
|-----------------------------------------------------------------------------------------|---------------------------------------------------------------------------------------------------------------------------------------------------------------------------|
| N/A  28m² 28m²  626m² 294m² 332m²                                                       | 88m²                                                                                                                                                                      |
| 28m <sup>2</sup> 28m <sup>2</sup> 626m <sup>2</sup> 294m <sup>2</sup> 332m <sup>2</sup> |                                                                                                                                                                           |
| 28m <sup>2</sup> 626m <sup>2</sup> 294m <sup>2</sup> 332m <sup>2</sup>                  | 22m <sup>2</sup> 22m <sup>2</sup> 641m <sup>2</sup> 380m <sup>2</sup> 261m <sup>2</sup>                                                                                   |
| <b>626m²</b><br>294m²<br>332m²                                                          | 22m <sup>2</sup> 641m <sup>2</sup> 380m <sup>2</sup> 261m <sup>2</sup>                                                                                                    |
| 294m²<br>332m²                                                                          | 641m <sup>2</sup><br>380m <sup>2</sup><br>261m <sup>2</sup>                                                                                                               |
| 332m²                                                                                   | 380m <sup>2</sup><br>261m <sup>2</sup>                                                                                                                                    |
|                                                                                         | 261m²                                                                                                                                                                     |
|                                                                                         |                                                                                                                                                                           |
| 881 m²                                                                                  | 727m²                                                                                                                                                                     |
| 407                                                                                     | 503m <sup>2</sup>                                                                                                                                                         |
| 474m <sup>2</sup>                                                                       | 224m²                                                                                                                                                                     |
| 2174m <sup>2</sup>                                                                      | 3672m²                                                                                                                                                                    |
| 2174m <sup>2</sup>                                                                      | 3672m <sup>2</sup>                                                                                                                                                        |
| 2174m <sup>2</sup>                                                                      | 1793m²                                                                                                                                                                    |
| 2174m <sup>2</sup>                                                                      | 1710m²                                                                                                                                                                    |
| 2174m <sup>2</sup>                                                                      | 1793m²                                                                                                                                                                    |
| 2174m <sup>2</sup>                                                                      | 1710m²                                                                                                                                                                    |
| 1789m²                                                                                  | N/A                                                                                                                                                                       |
| 1789m²                                                                                  | N/A                                                                                                                                                                       |
| 12,020 m <sup>2</sup>                                                                   | 8736m <sup>2</sup>                                                                                                                                                        |
|                                                                                         | 474m <sup>2</sup> 2174m <sup>2</sup> 2174m <sup>2</sup> 2174m <sup>2</sup> 2174m <sup>2</sup> 2174m <sup>2</sup> 2174m <sup>2</sup> 1789m <sup>2</sup> 1789m <sup>2</sup> |

Phase 2 Development Application Update GFA Diagrams-Level 2 - Level 5

16065 TURNER 1:750 @A1, 50%@A3 S2-DA-720-008\_J

S4.55 Amended Phase 1 GFA S4.55 Amended Phase 2 GFA 12,020 m<sup>2</sup> 0.82:1 Proposed FSR

4,582 m<sup>2</sup> 8,796 m<sup>2</sup> 46,823 m<sup>2</sup> 0.76:1

GFA Usage Breakdown - Phase 1 - DA 18 03/40 Approved DA S4.55 Amended N/A 17m<sup>2</sup> Basement 02 Lobby N/A 17m<sup>2</sup> 108m<sup>2</sup> 17m<sup>2</sup> Basement 01 108m<sup>2</sup> 17m<sup>2</sup> Lobby **Ground Floor** 3067 m<sup>2</sup> 3411m<sup>2</sup> 1250m<sup>2</sup> 1250m<sup>2</sup> Conference Centre 986m<sup>2</sup> 928m<sup>2</sup> Lobbies + Pre-function BOH 690m<sup>2</sup> 1233m<sup>2</sup> 141m<sup>2</sup> Conference Exhibition N/A 1244 m<sup>2</sup> 1137m<sup>2</sup> Level 01 888m<sup>2</sup> 752m<sup>2</sup> Community Centre 196m<sup>2</sup> 126m<sup>2</sup> Community Lobby BOH 230m<sup>2</sup> 189m<sup>2</sup> Total 4419 m<sup>2</sup> 4582m<sup>2</sup>

GFA Usage Breakdown- Phase 2 Lodged DA Amended N/A 88m<sup>2</sup> Basement 2 Lobby N/A - 88m² 82m<sup>2</sup> 28m<sup>2</sup> Basement 1  $28m^2$  $22m^2$ 60m<sup>2</sup> BOH 626m<sup>2</sup> 641m<sup>2</sup> **Ground Floor** 294m<sup>2</sup> 380m<sup>2</sup> Hotel Lobby 332m<sup>2</sup> 261m<sup>2</sup> BOH 881 m<sup>2</sup> 727m<sup>2</sup> Level 01 407 503m<sup>2</sup> Hotel Bar/Restaurant BOH 474m<sup>2</sup> 224m<sup>2</sup> 3672m<sup>2</sup> Level 02 + 4 2174m<sup>2</sup> 2174m<sup>2</sup> 3672m<sup>2</sup> Level 03 2174m<sup>2</sup> 1793m<sup>2</sup> 2174m<sup>2</sup> 1793m<sup>2</sup> Hotel 2174m<sup>2</sup> 1793m<sup>2</sup> Level 5 2174m<sup>2</sup> 1793m<sup>2</sup> Hotel Level 06 1789m² N/A 1789m<sup>2</sup> N/A Hotel 12,020 m<sup>2</sup> 8796m<sup>2</sup>