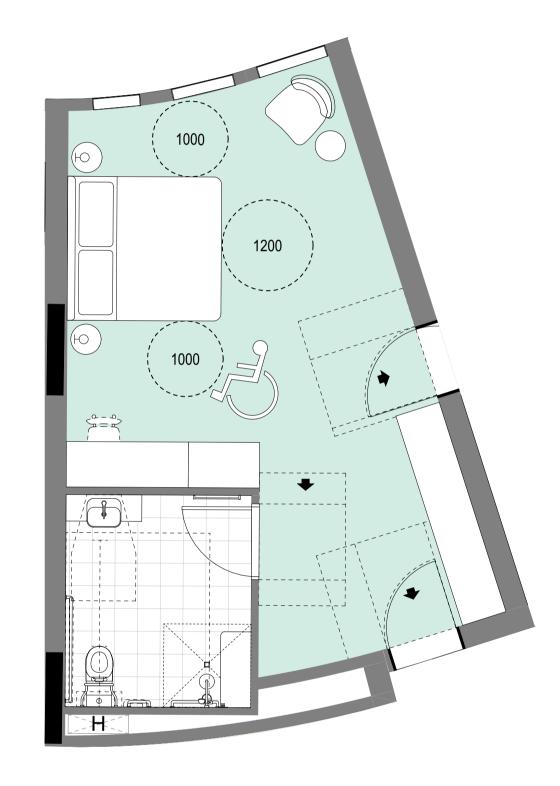

 DA Update
 S2-DA-110-006\_K
 K

Typical Hotel Accessible Room

TOTAL 8 Rooms

Mulgoa Road - South East Elevation

Panthers Link - North West Elevation

Phase 1 S4.55 Development Application DA 18/0340

> Approved by Revision Notes
> DS For DA Submission Rev Date P10 23.11.18 H 03.6.19 J 04.6.19 DA Amendment
> DA Submission