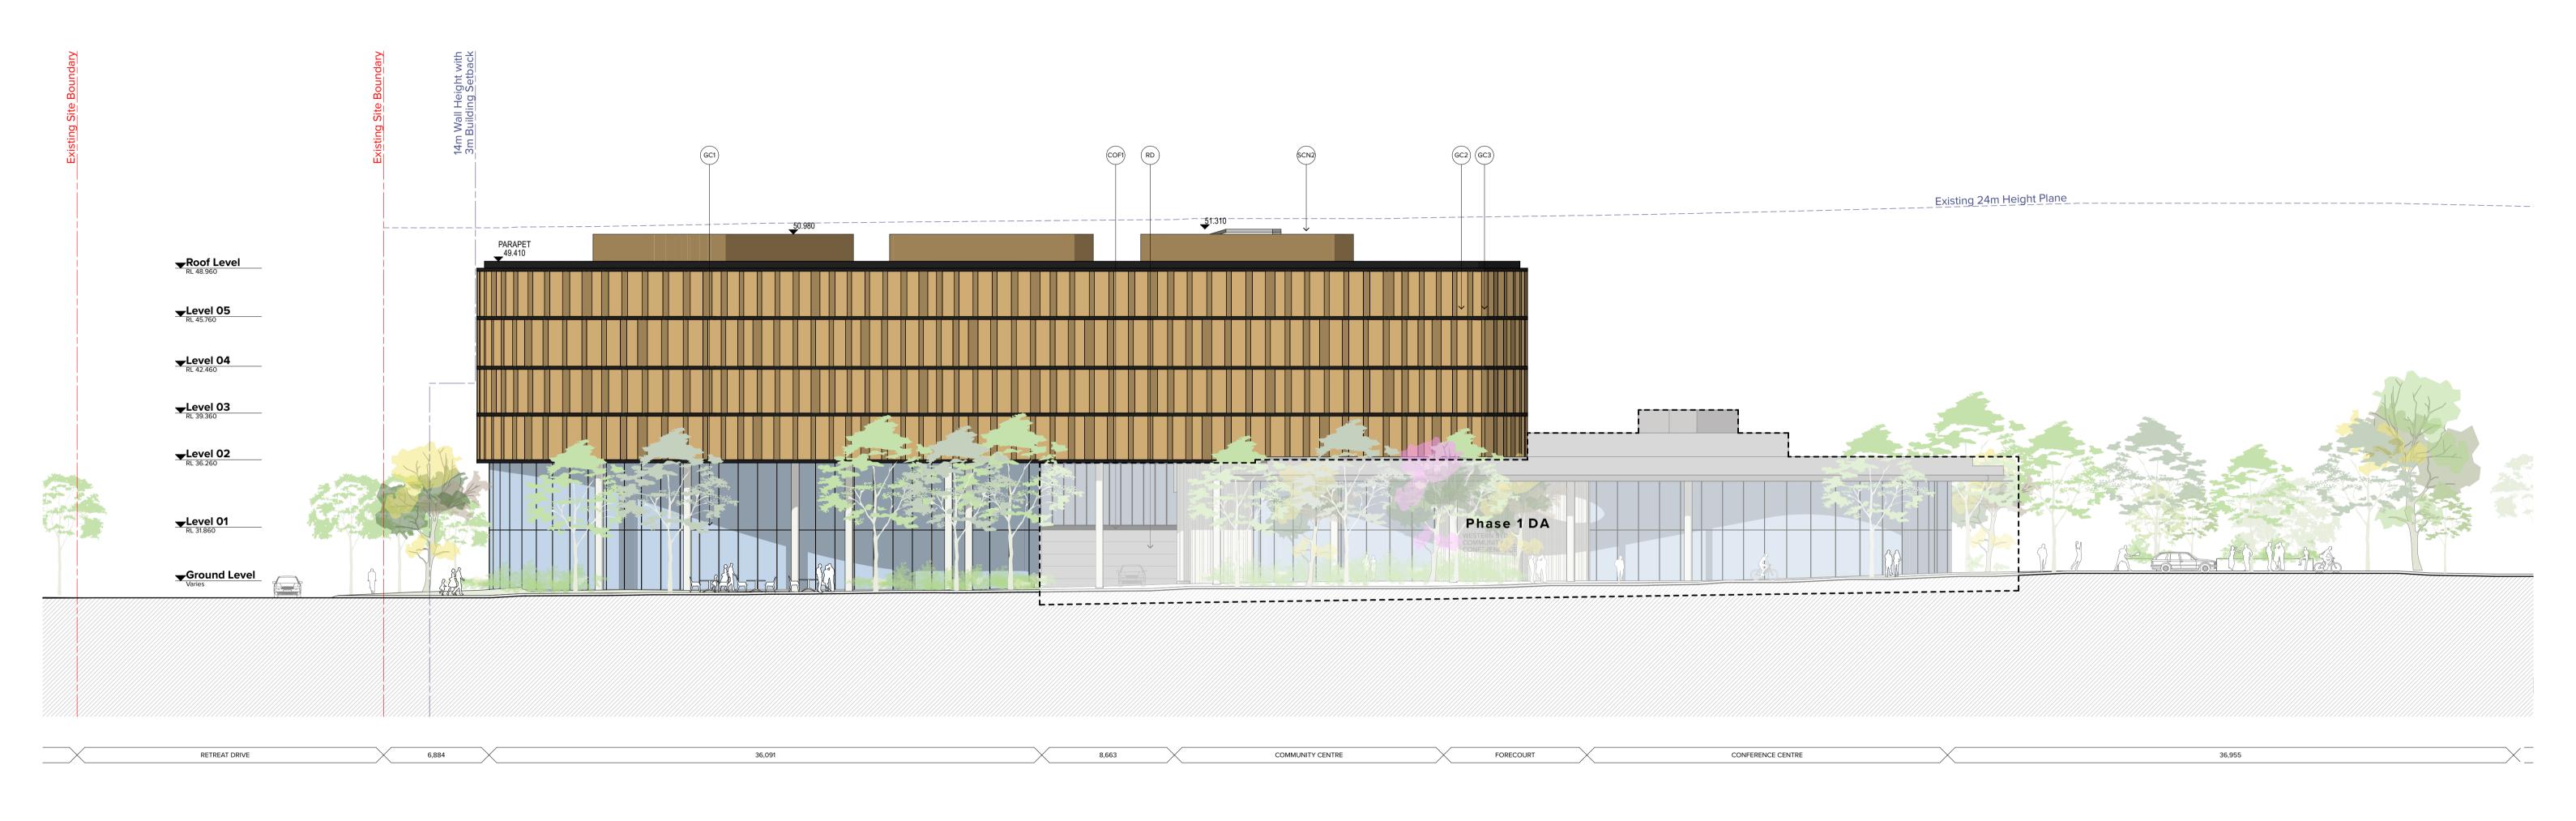

**Western Sydney Community and Conference Centre** Mulgoa Road, Penrith NSW 2750

1:500 @A1, 50%@A3 Dwg No. **S2-DA-200-010\_J** 

THIS DRAWING IS COPYRIGHT © OF TURNER. NO REPRODUCTION WITHOUT PERMISSION. UNLESS NOTED OTHERWISE THIS DRAWING IS NOT FOR CONSTRUCTION. ALL DIMENSIONS AND LEVELS ARE TO BE CHECKED ON SITE PRIOR TO THE COMMENCEMENT OF WORK. INFORM TURNER OF ANY DISCREPANCIES FOR CLARIFICATION BEFORE PROCEDING WITH WORK. DRAWINGS ARE NOT TO BE SCALED. USE ONLY FIGURED DIMENSIONS. REFER TO CONSULTANT DOCUMENTATION FOR FURTHER INFORMATION. Penrith Rugby League Club Limited 123 Mulgoa Rd, Penrith NSW

**Western Sydney Community and Conference Centre** Mulgoa Road, Penrith NSW 2750 Drawing Title

1:200 @A1, 50%@A3 Dwg No. **S2-DA-200-020\_K** 

THIS DRAWING IS COPYRIGHT © OF TURNER. NO REPRODUCTION WITHOUT PERMISSION. UNLESS NOTED OTHERWISE THIS DRAWING IS NOT FOR CONSTRUCTION. ALL DIMENSIONS AND LEVELS ARE TO BE CHECKED ON SITE PRIOR TO THE COMMENCEMENT OF WORK. INFORM TURNER OF ANY DISCREPANCIES FOR CLARIFICATION BEFORE PROCEDING WITH WORK. DRAWINGS ARE NOT TO BE SCALED. USE ONLY FIGURED DIMENSIONS. REFER TO CONSULTANT DOCUMENTATION FOR FUTTHER INFORMATION.