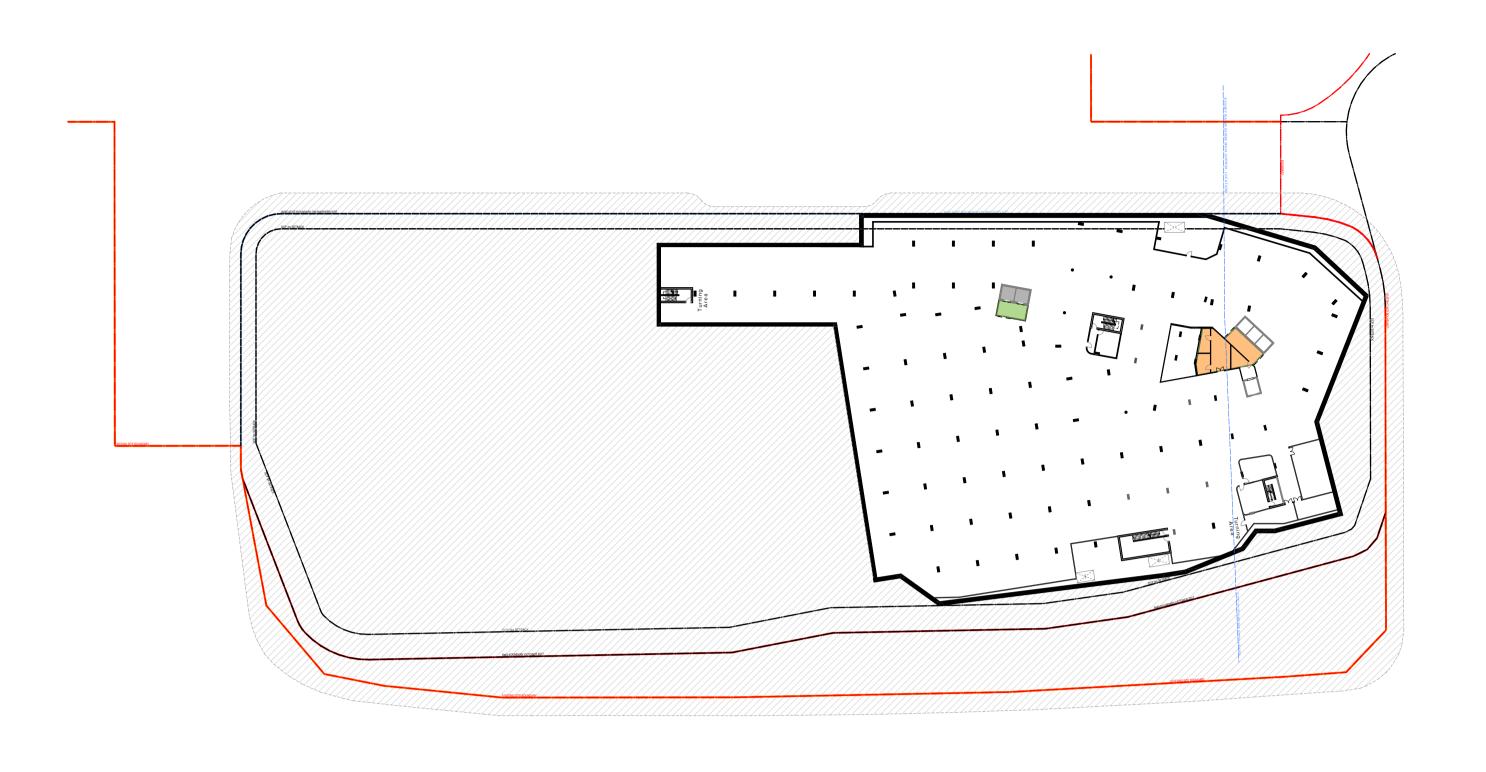

**Western Sydney Community and Conference Centre** Mulgoa Road, Penrith NSW 2750 Drawing Title

16065 TURNER Rev 1:750 @A1, 50%@A3 Status Dwg No. S2-DA-720-007\_J

Basement 2

**Ground Floor** 

THIS DRAWING IS COPYRIGHT © OF TURNER. NO REPRODUCTION WITHOUT PERMISSION, UNLESS NOTED OTHERWISE THIS DRAWING IS NOT FOR CONSTRUCTION. ALL DIMENSIONS AND LEVELS ARE TO BE CHECKED ON SITE PRIOR TO THE COMMENCEMENT OF WORK. INFORM TURNER OF ANY DISCREPANCIES FOR CLARIFICATION BEFORE PROCEDING WITH WORK. DRAWINGS ARE NOT TO BE SCALED. USE ONLY FIGURED DIMENSIONS. REFER TO CONSULTANT DOCUMENTATION FOR FURTHER INFORMATION.

Level 01

GFA Usage Breakdown - Phase 1 - DA 18 03/40

Approved DA S4.55 Amended N/A 17m<sup>2</sup> Basement 02 Lobby N/A 17m<sup>2</sup> 108m<sup>2</sup> 17m<sup>2</sup> Basement 01 108m<sup>2</sup> 17m<sup>2</sup> Lobby **Ground Floor** 3067 m<sup>2</sup> 3411m<sup>2</sup> 1250m<sup>2</sup> 1250m<sup>2</sup> Conference Centre 986m<sup>2</sup> 928m<sup>2</sup> Lobbies + Pre-function BOH 690m<sup>2</sup> 1233m<sup>2</sup> 141m<sup>2</sup> Conference Exhibition N/A 1244 m<sup>2</sup> 1137m<sup>2</sup> Level 01 888m<sup>2</sup> 752m<sup>2</sup> Community Centre 196m<sup>2</sup> Community Lobby 126m<sup>2</sup> 189m<sup>2</sup> BOH 230m<sup>2</sup> 4419 m<sup>2</sup> 4582m<sup>2</sup> 