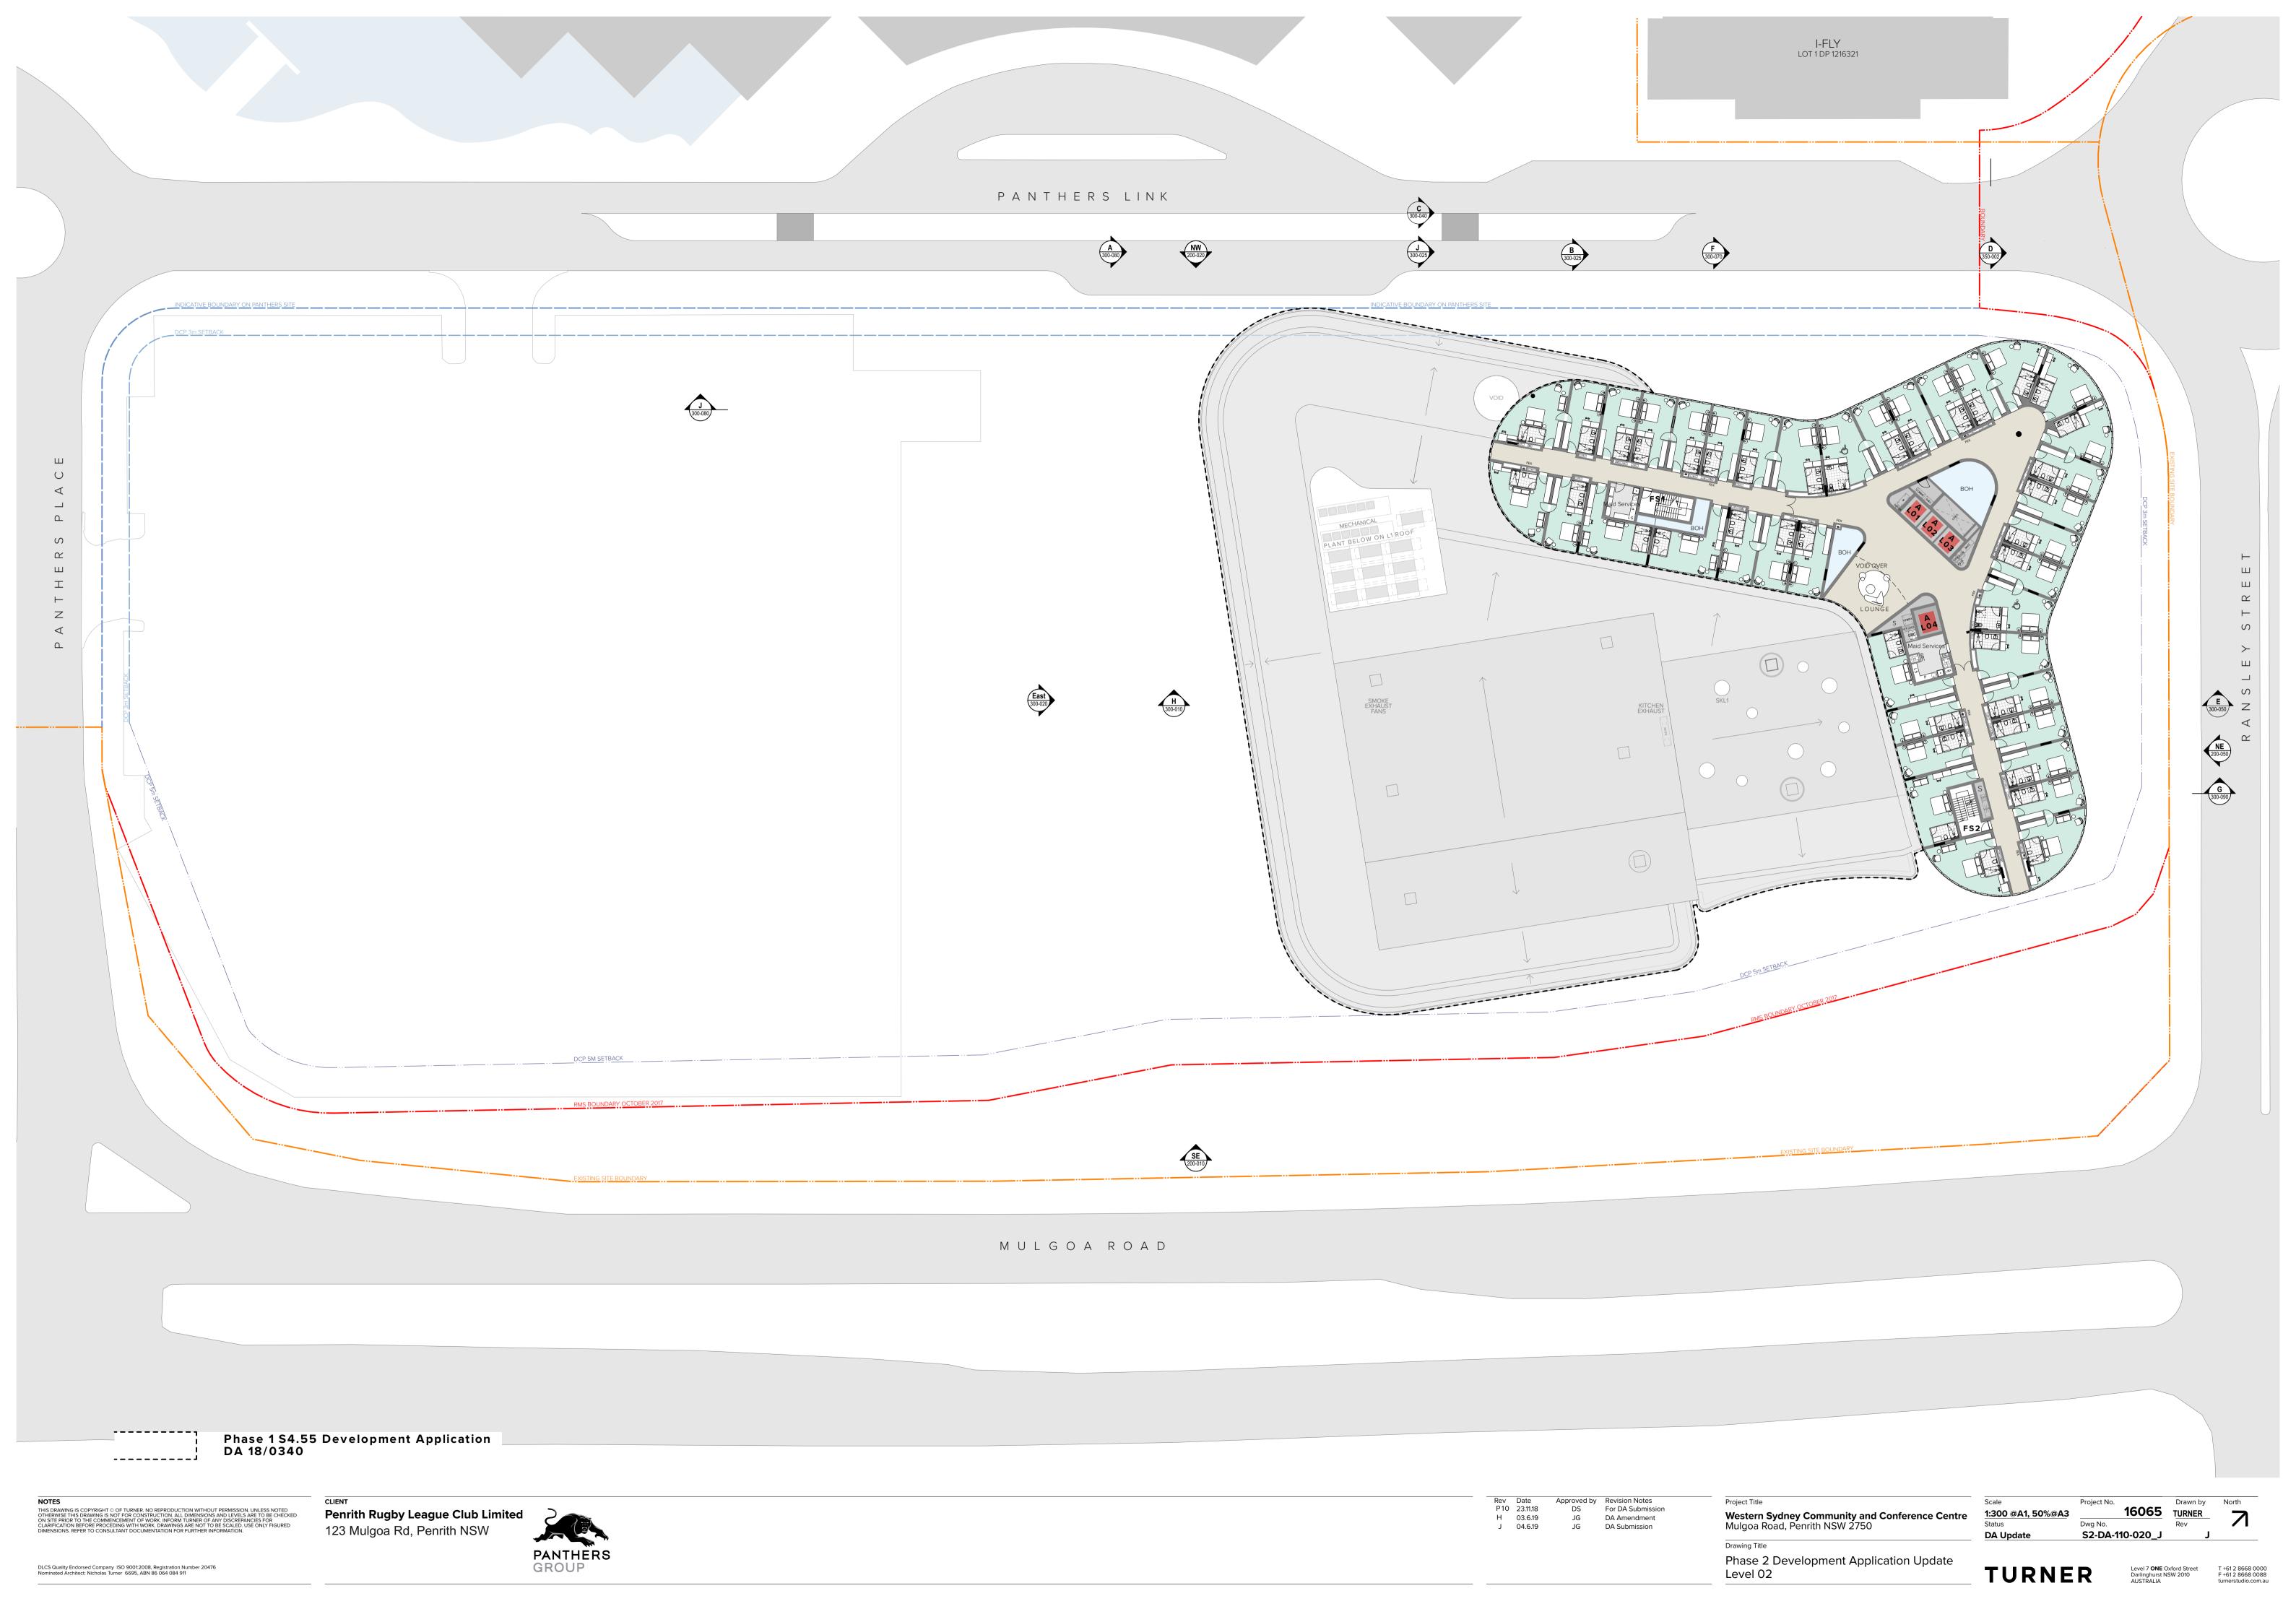

Level 05

Penrith Rugby League Club Limited 123 Mulgoa Rd, Penrith NSW

PANTHERS GROUP

Rev Date P10 23.11.18 Approved by Revision Notes
DS For DA Submission H 03.6.19 J 04.6.19 DA Amendment DA Submission

**Western Sydney Community and Conference Centre** Mulgoa Road, Penrith NSW 2750 Drawing Title

Phase 2 Development Application Update GFA Diagrams-Level 2 - Level 5

16065 TURNER 1:750 @A1, 50%@A3 S2-DA-720-008\_J

S4.55 Amended Phase 1 GFA S4.55 Amended Phase 2 GFA 12,020 m<sup>2</sup> 0.82:1 Proposed FSR