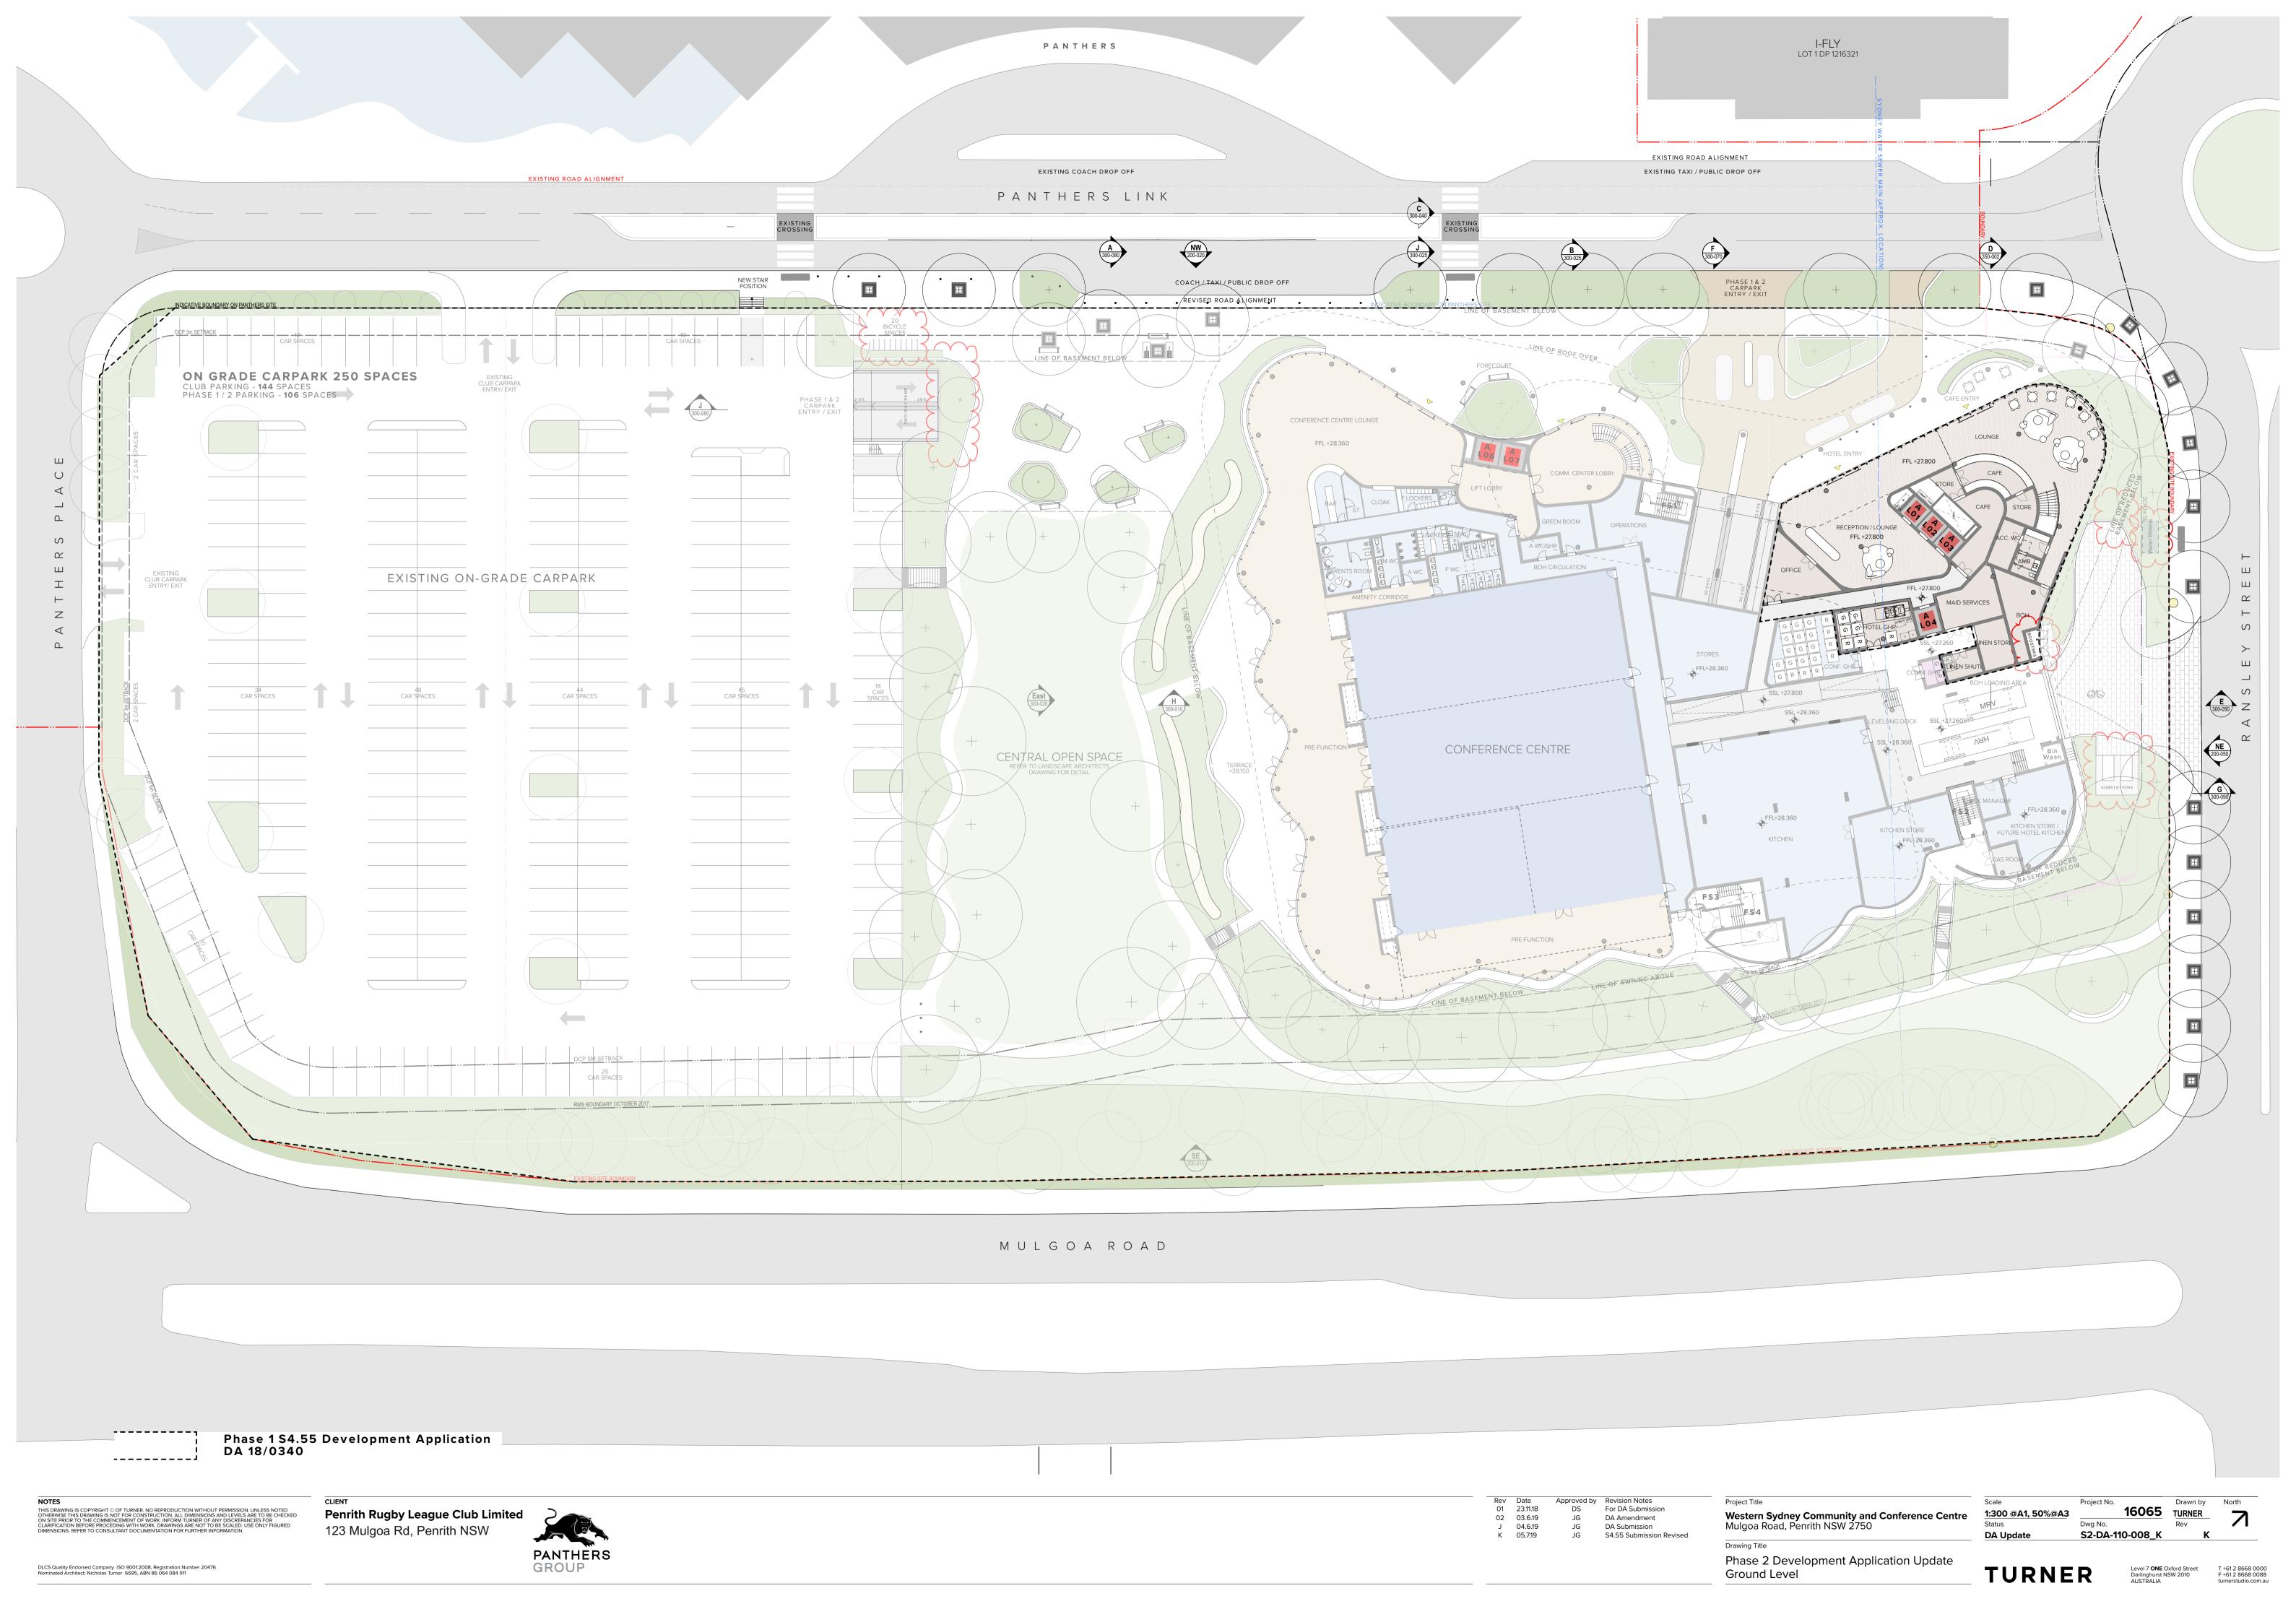

Penrith Rugby League Club Limited
123 Mulgoa Rd, Penrith NSW

Approved by Revision Notes
DS For DA Submission
JG DA Amendment
JG DA Submission Rev Date P10 23.11.18 H 03.6.19 J 04.6.19

**Western Sydney Community and Conference Centre** Mulgoa Road, Penrith NSW 2750

Phase 2 Development Application Update Location Plan

@A1, 50%@A3

THIS DRAWING IS COPYRIGHT © OF TURNER. NO REPRODUCTION WITHOUT PERMISSION. UNLESS NOTED OTHERWISE THIS DRAWING IS NOT FOR CONSTRUCTION. ALL DIMENSIONS AND LEVELS ARE TO BE CHECKED ON SITE PRIOR TO THE COMMENCEMENT OF WORK. INFORM TURNER OF ANY DISCREPAIC IS FOR CLARIFICATION BEFORE PROCEDING WITH WORK. DRAWINGS ARE NOT TO BE SCALED. USE ONLY FIGURED DIMENSIONS. REFER TO CONSULTANT DOCUMENTATION FOR FURTHER INFORMATION.