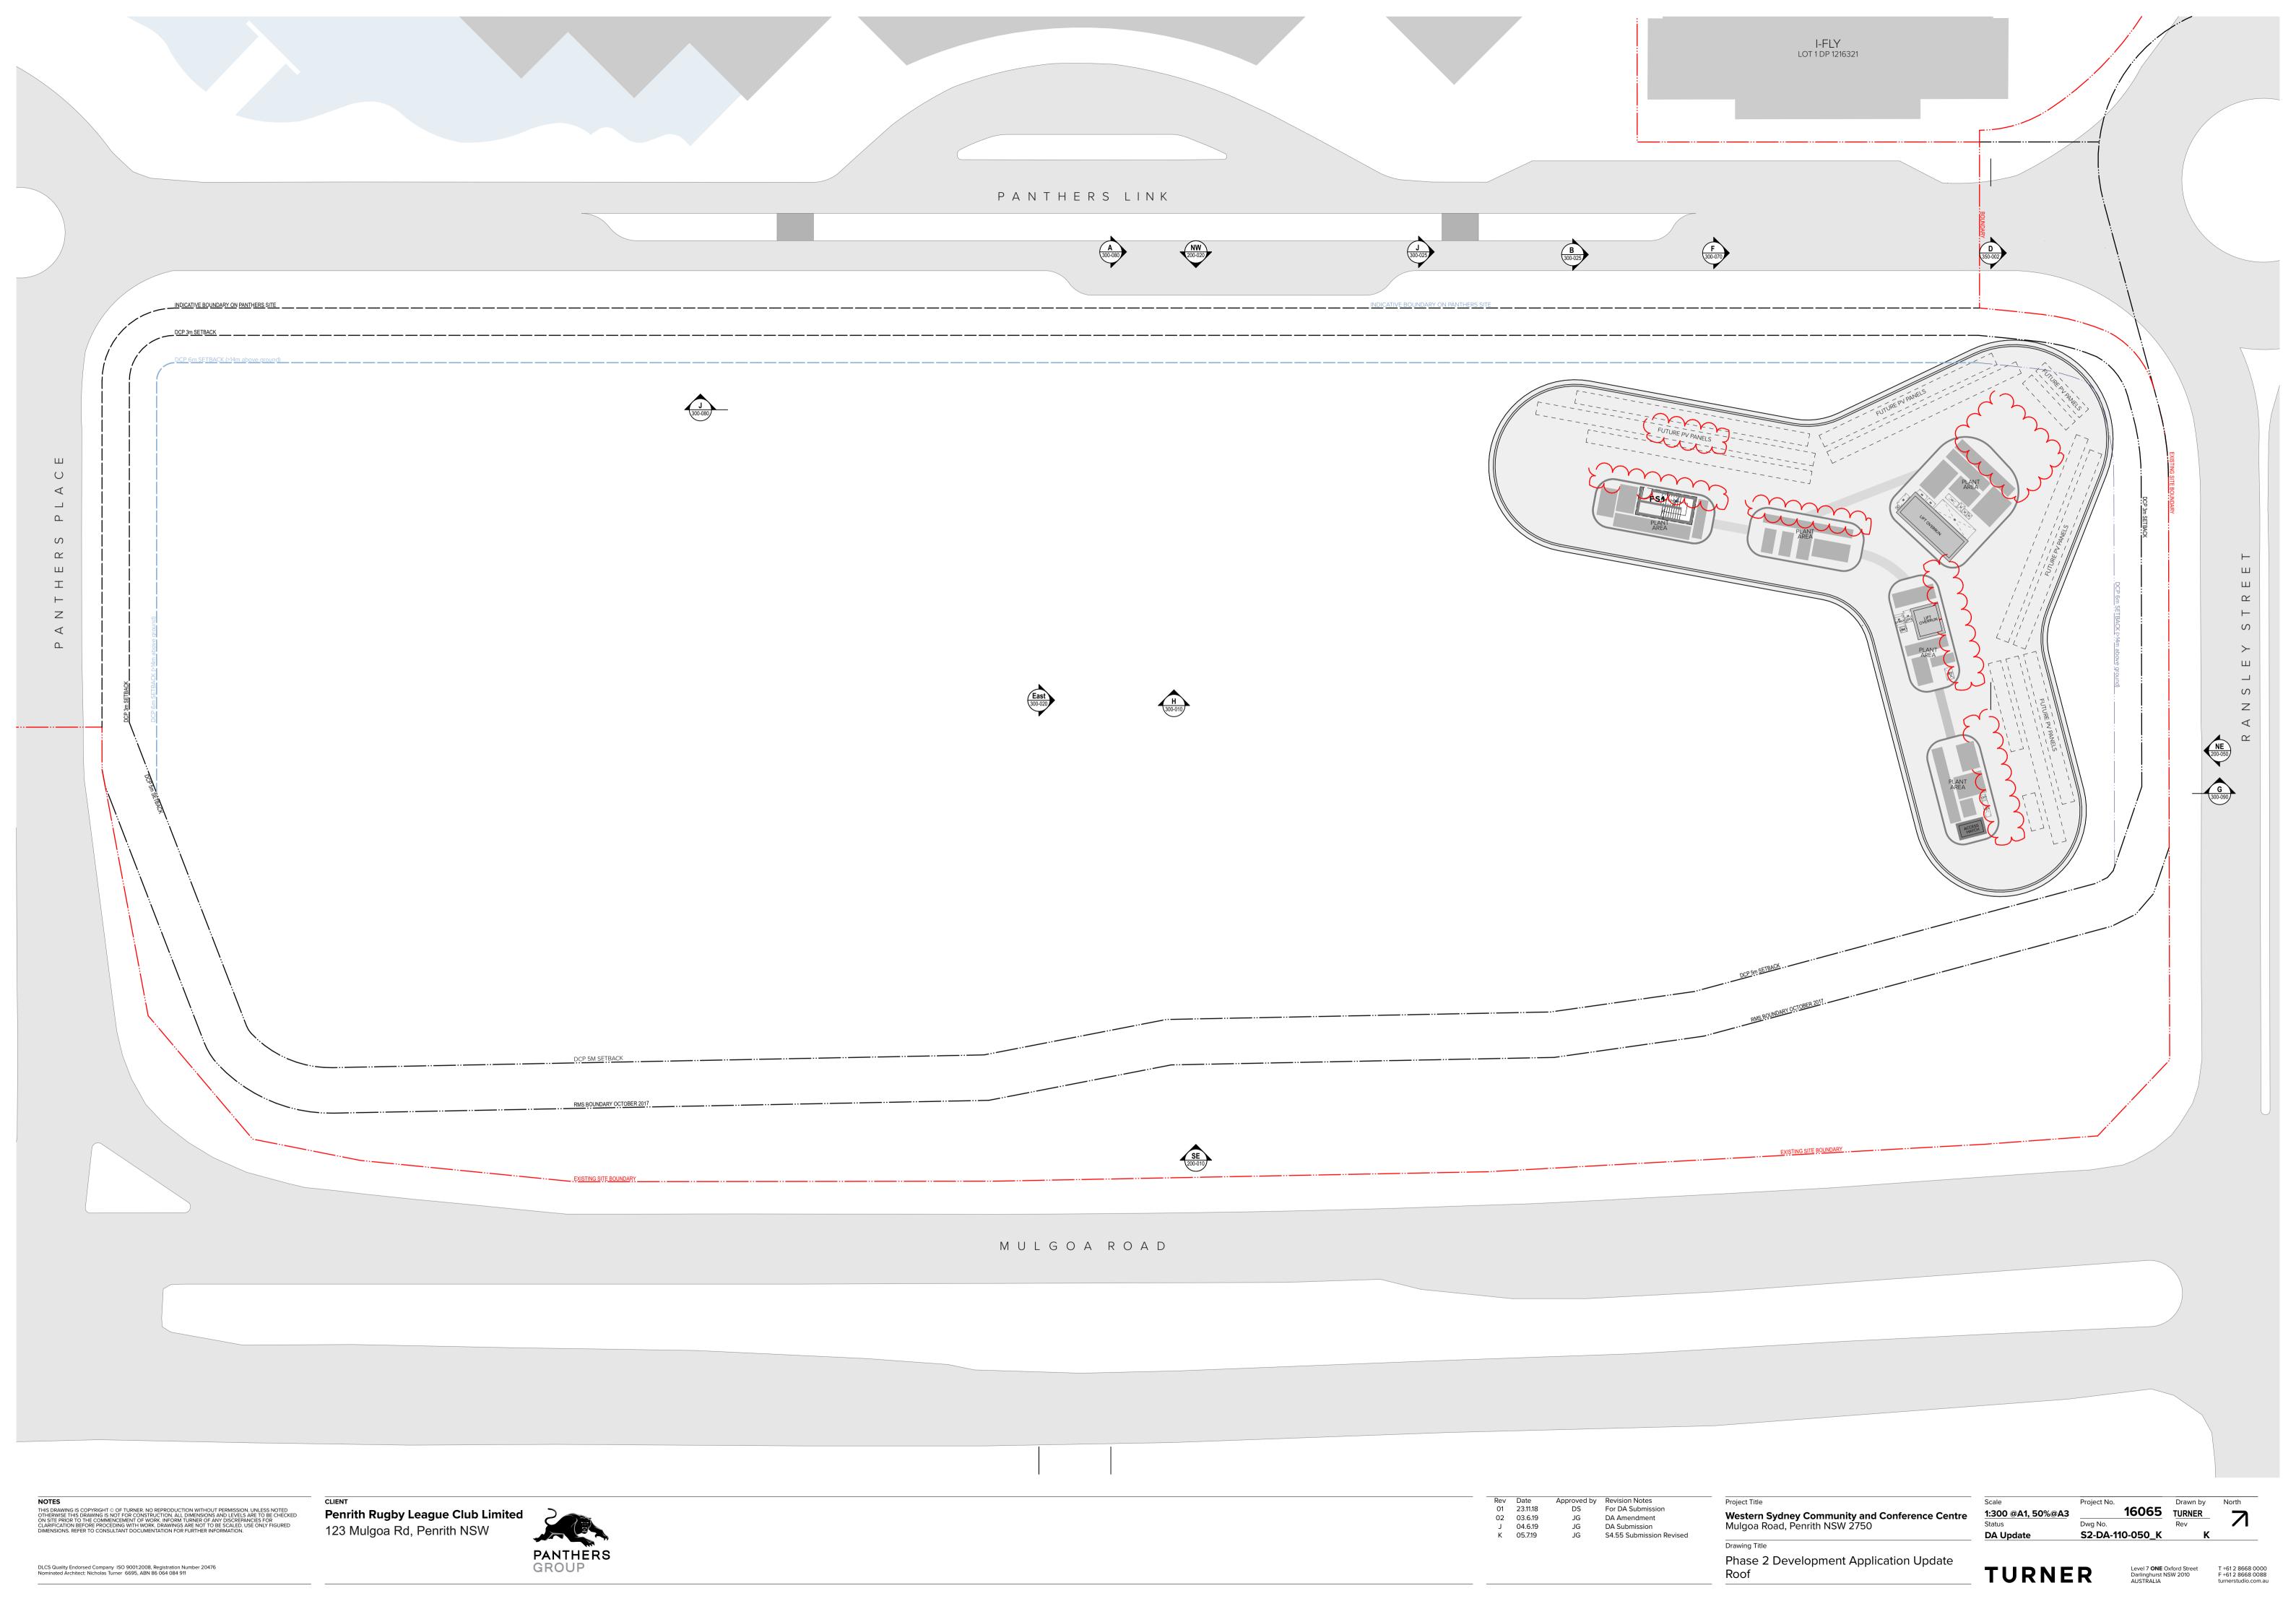

Penrith Rugby League Club Limited
123 Mulgoa Rd, Penrith NSW

Project Title

Western Sydney Community and Conference Centre
Mulgoa Road, Penrith NSW 2750

 Scale
 Project No.
 Drawn by
 North

 1:150 @A1, 50%@A3
 16065
 TURNER Rev
 Rev

 DA Update
 S2-DA-800-020\_K
 K