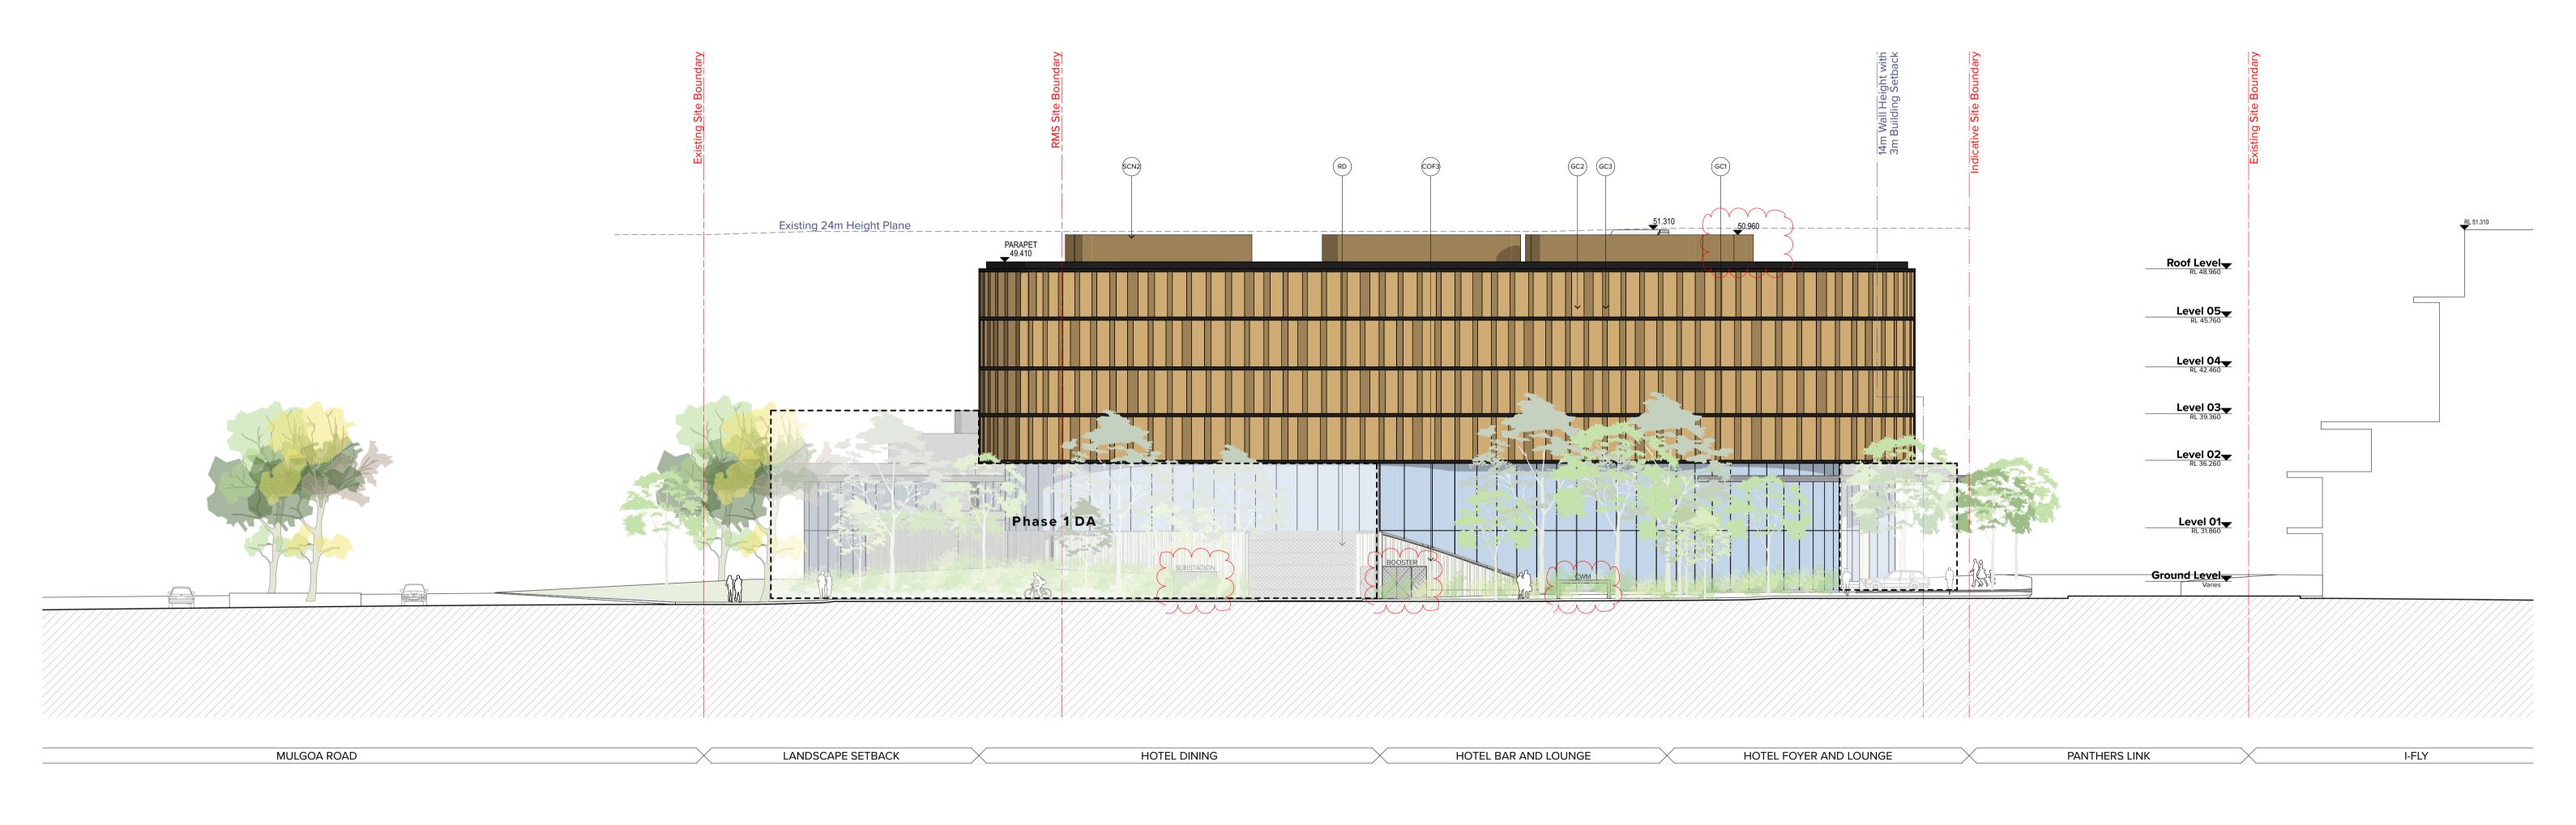

**Western Sydney Community and Conference Centre** Mulgoa Road, Penrith NSW 2750 Drawing Title

Project No. 16065 TURNER Rev Dwg No. S2-DA-200-040\_K

THIS DRAWING IS COPYRIGHT © OF TURNER. NO REPRODUCTION WITHOUT PERMISSION. UNLESS NOTED OTHERWISE THIS DRAWING IS NOT FOR CONSTRUCTION. ALL DIMENSIONS AND LEVELS ARE TO BE CHECKED ON SITE PRIOR TO THE COMMENCEMENT OF WORK. INFORM TURNER OF ANY DISCREPANCIES FOR CLARIFICATION BEFORE PROCEDING WITH WORK. DRAWINGS ARE NOT TO BE SCALED. USE ONLY FIGURED DIMENSIONS. REFER TO CONSULTANT DOCUMENTATION FOR FUTTHER INFORMATION.