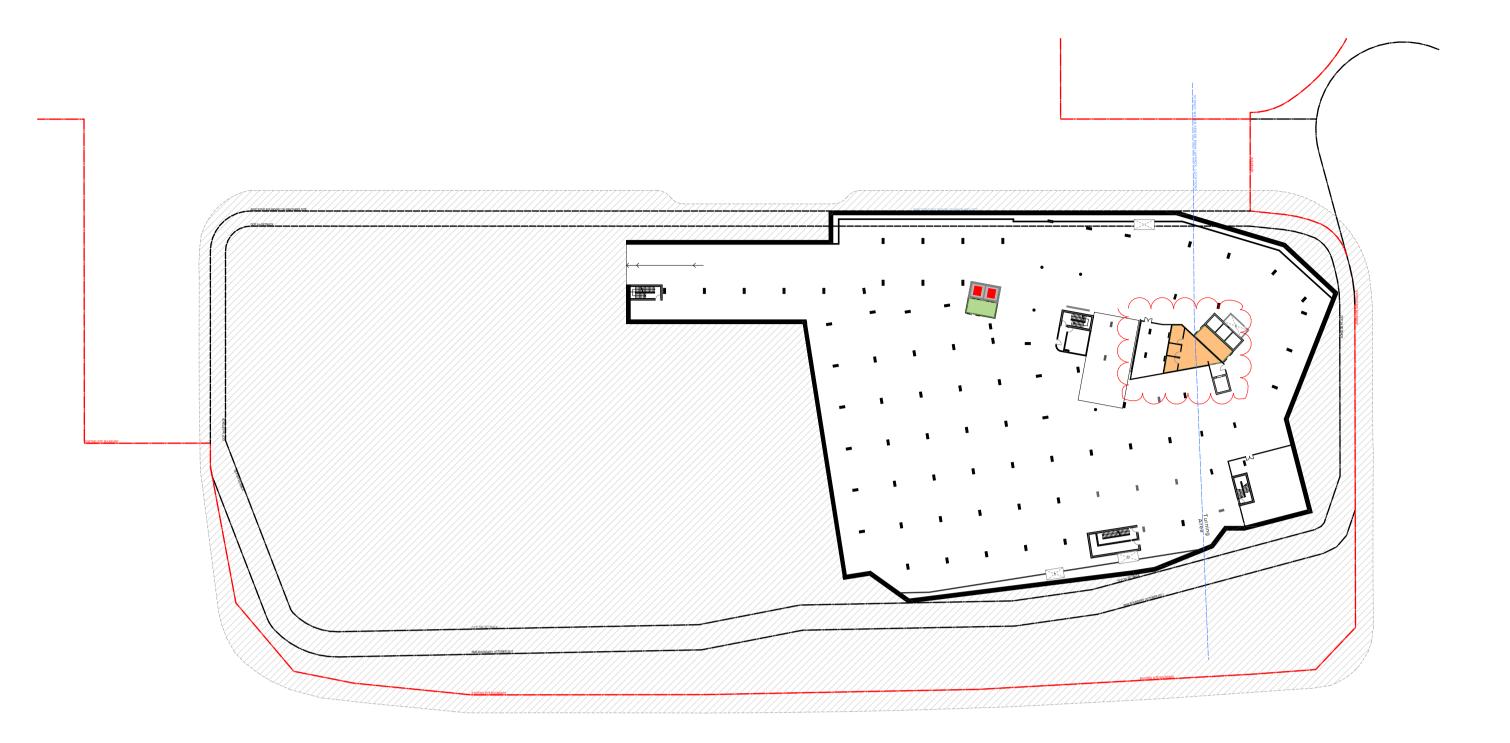

Phase 2 Development Application Update GFA Diagrams-Level 2 - Level 5

16065 TURNER 1:750 @A1, 50%@A3 S2-DA-720-008\_J

S4.55 Amended Phase 1 GFA S4.55 Amended Phase 2 GFA 12,020 m<sup>2</sup> 0.82:1 Proposed FSR

GFA Usage Breakdown- Phase 2 Lodged DA Amended N/A 88m<sup>2</sup> Basement 2 Lobby N/A - 88m² 82m<sup>2</sup> 28m<sup>2</sup> Basement 1  $28m^2$  $22m^2$ 60m<sup>2</sup> BOH 626m<sup>2</sup> 641m<sup>2</sup> **Ground Floor** 294m<sup>2</sup> 380m<sup>2</sup> Hotel Lobby 332m<sup>2</sup> 261m<sup>2</sup> BOH 881 m<sup>2</sup> 727m<sup>2</sup> Level 01 407 503m<sup>2</sup> Hotel Bar/Restaurant BOH 474m<sup>2</sup> 224m<sup>2</sup> 3672m<sup>2</sup> Level 02 + 4 2174m<sup>2</sup> 2174m<sup>2</sup> 3672m<sup>2</sup> Level 03 2174m<sup>2</sup> 1793m<sup>2</sup> 2174m<sup>2</sup> 1793m<sup>2</sup> Hotel 2174m<sup>2</sup> 1793m<sup>2</sup> Level 5 2174m<sup>2</sup> 1793m<sup>2</sup> Hotel Level 06 1789m² N/A 1789m<sup>2</sup> N/A Hotel 12,020 m<sup>2</sup> 8796m<sup>2</sup>