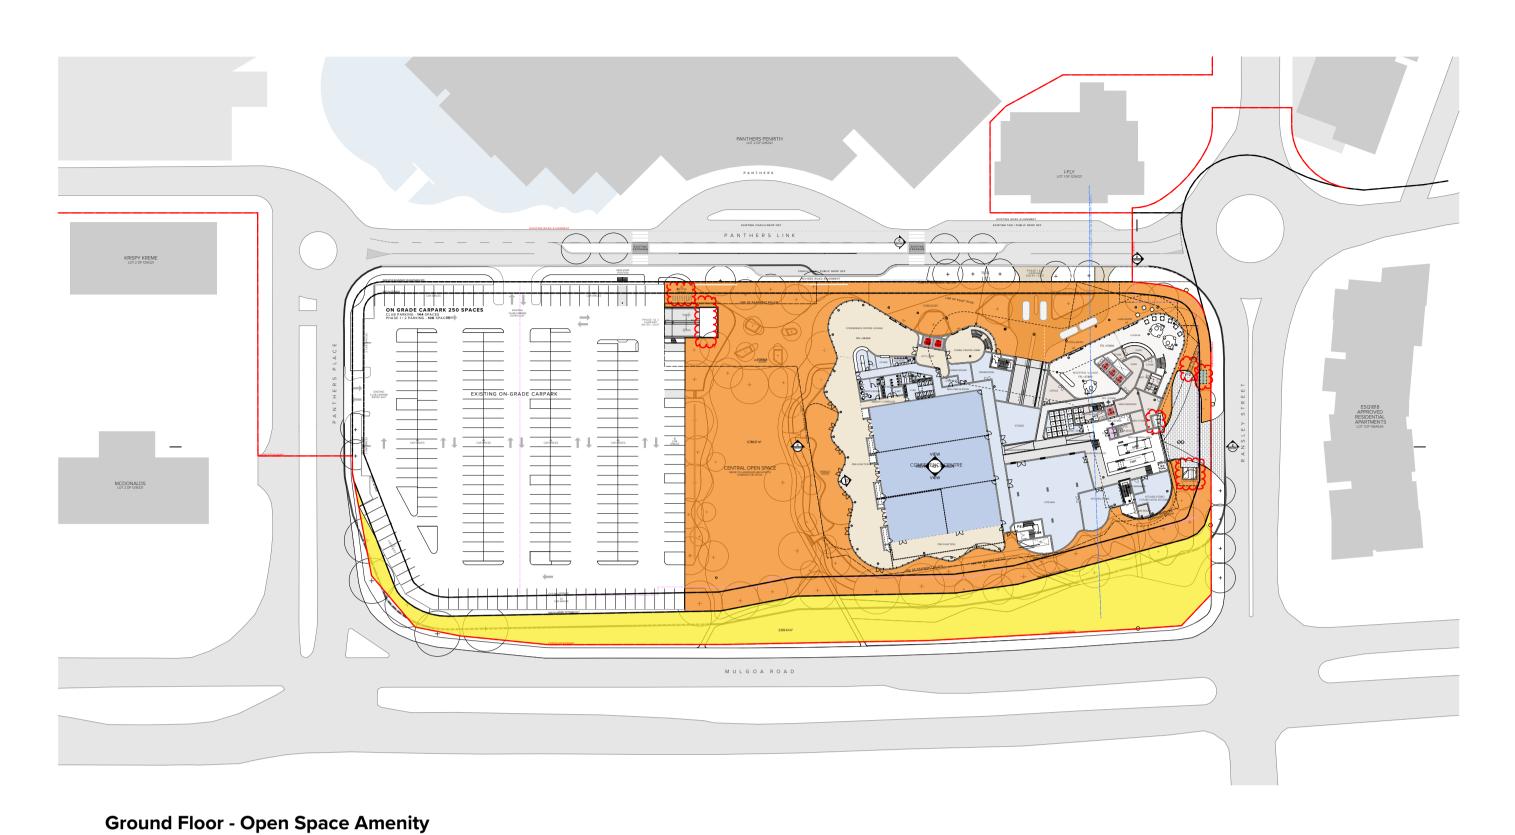

**Western Sydney Community and Conference Centre** Mulgoa Road, Penrith NSW 2750 Drawing Title

16065 TURNER 1:750 @A1, 50%@A3 S2-DA-720-008\_K

**Ground Floor - Deep Soil** 

GROUP

Drawing Title

June 21st - 1pm