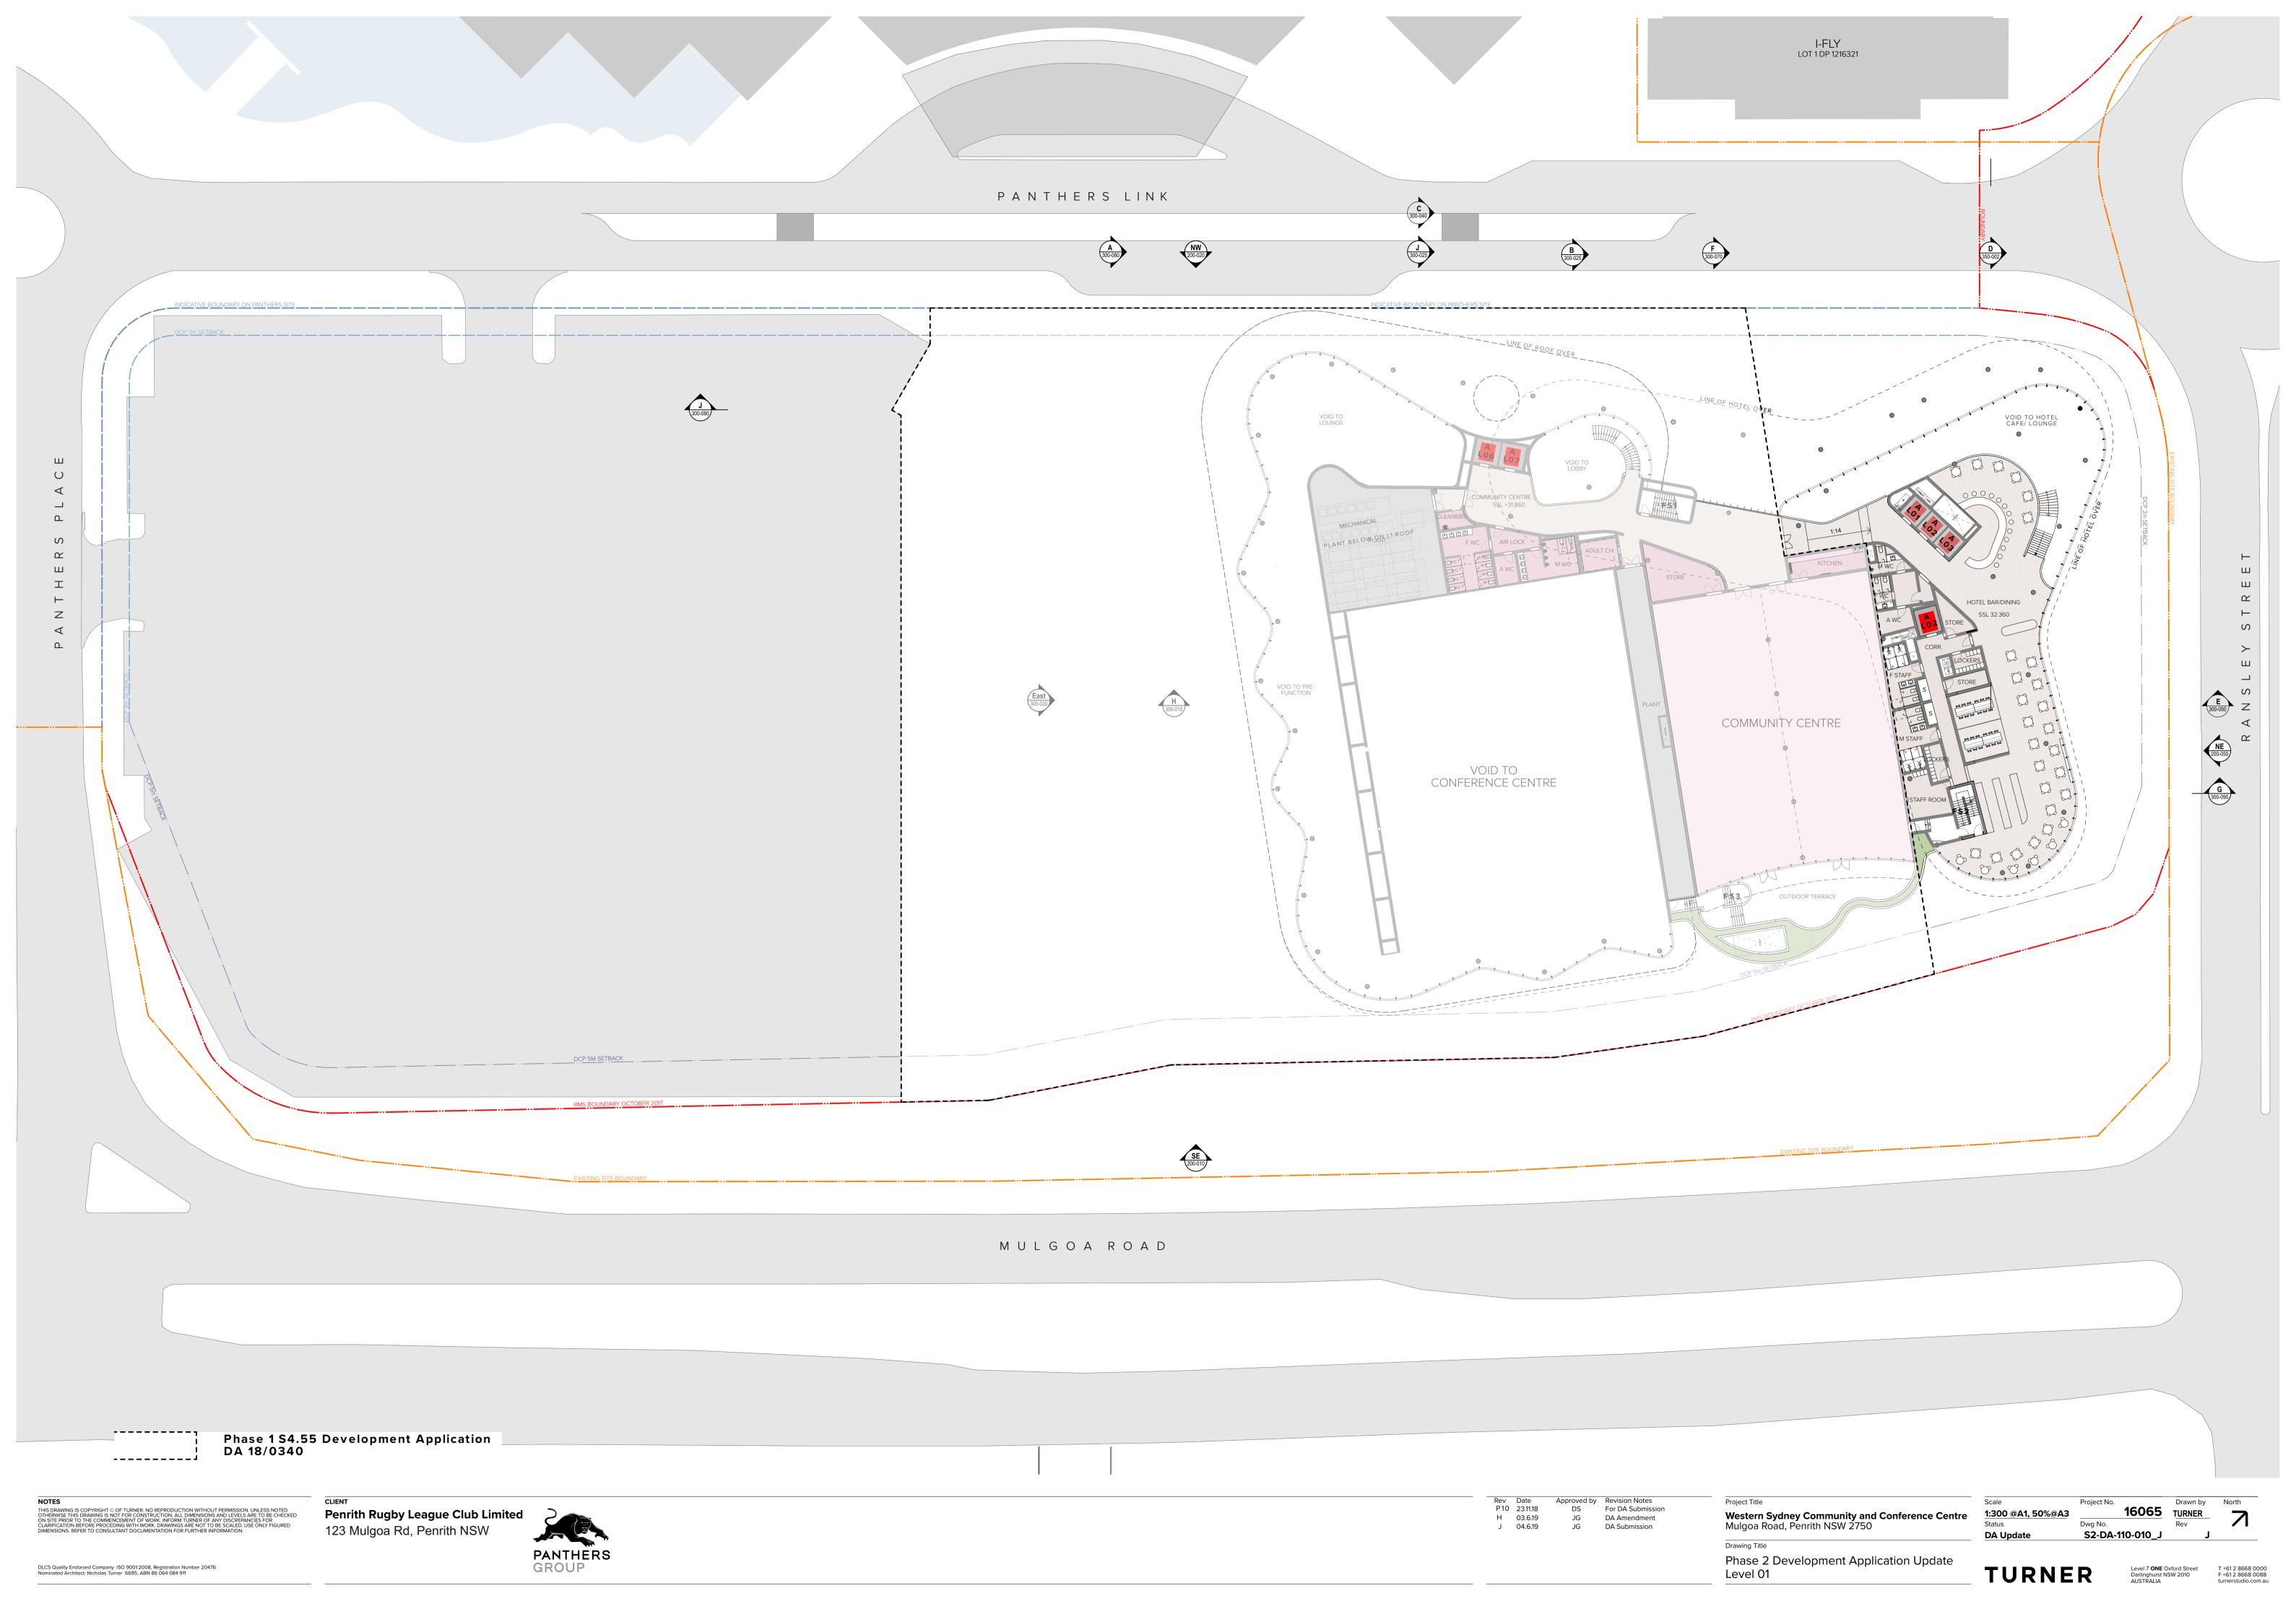

Penrith Rugby League Club Limited
123 Mulgoa Rd, Penrith NSW PANTHERS GROUP Rev Date P10 23.11.18 H 03.6.19 J 04.6.19 Approved by Revision Notes
DS For DA Submission
JG DA Amendment
JG DA Submission

Level 01