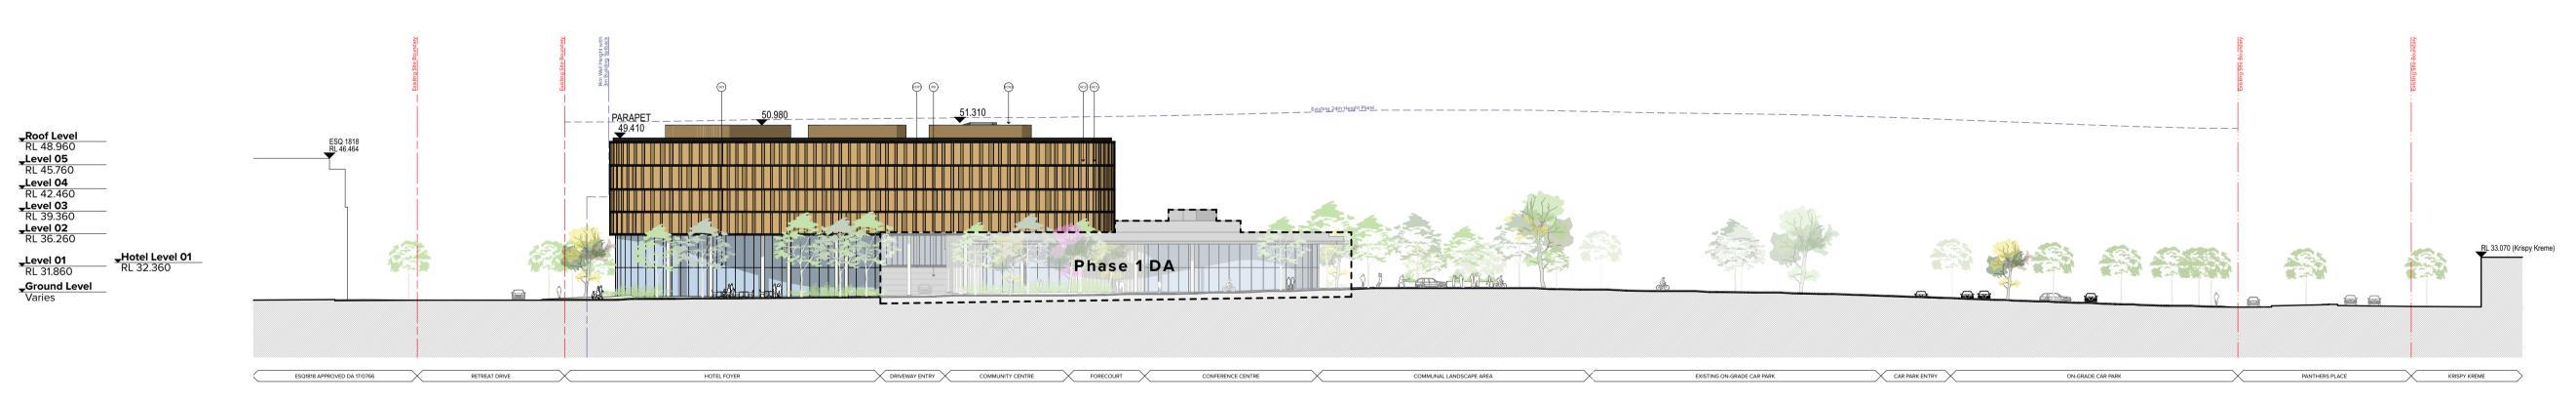

Drawing Title

Scale Project No. 1:500, 1:200 @A1, 50%@A3 16065 TURNER Dwg No. **S2-DA-300-010\_J** Phase 2 Development Application Update Phase 2 - Longitudinal Section H

**TURNER** 

THIS DRAWING IS COPYRIGHT © OF TURNER. NO REPRODUCTION WITHOUT PERMISSION. UNLESS NOTED OTHERWISE THIS DRAWING IS NOT FOR CONSTRUCTION. ALL DIMENSIONS AND LEVELS ARE TO BE CHECKED ON SITE PRIOR TO THE COMMENCEMENT OF WORK. INFORM TURNER OF ANY DISCREPANCIES FOR CLARIFICATION BEFORE PROCEDING WITH WORK. DRAWINGS ARE NOT TO BE SCALED. USE ONLY FIGURED DIMENSIONS. REFER TO CONSULTANT DOCUMENTATION FOR FUTTHER INFORMATION.

Penrith Rugby League Club Limited
123 Mulgoa Rd, Penrith NSW

**Western Sydney Community and Conference Centre** Mulgoa Road, Penrith NSW 2750 Drawing Title

1:200 @A1, 50%@A3 Dwg No. **S2-DA-300-020\_J** 

Phase 2 Development Application Update Phase 2 - Section A

NOTES

THIS DRAWING IS COPYRIGHT © OF TURNER. NO REPRODUCTION WITHOUT PERMISSION. UNLESS NOTED OTHERWISE THIS DRAWING IS NOT FOR CONSTRUCTION. ALL DIMENSIONS AND LEVELS ARE TO BE CHECKED ON SITE PRIOR TO THE COMMENCEMENT OF WORK. INFORM TURNER OF ANY DISCREPANCIES FOR CLARIFICATION BEFORE PROCEDING WITH WORK DRAWINGS ARE NOT TO BE SCALED. USE ONLY FIGURED DIMENSIONS. REFER TO CONSULTANT DOCUMENTATION FOR FURTHER INFORMATION.