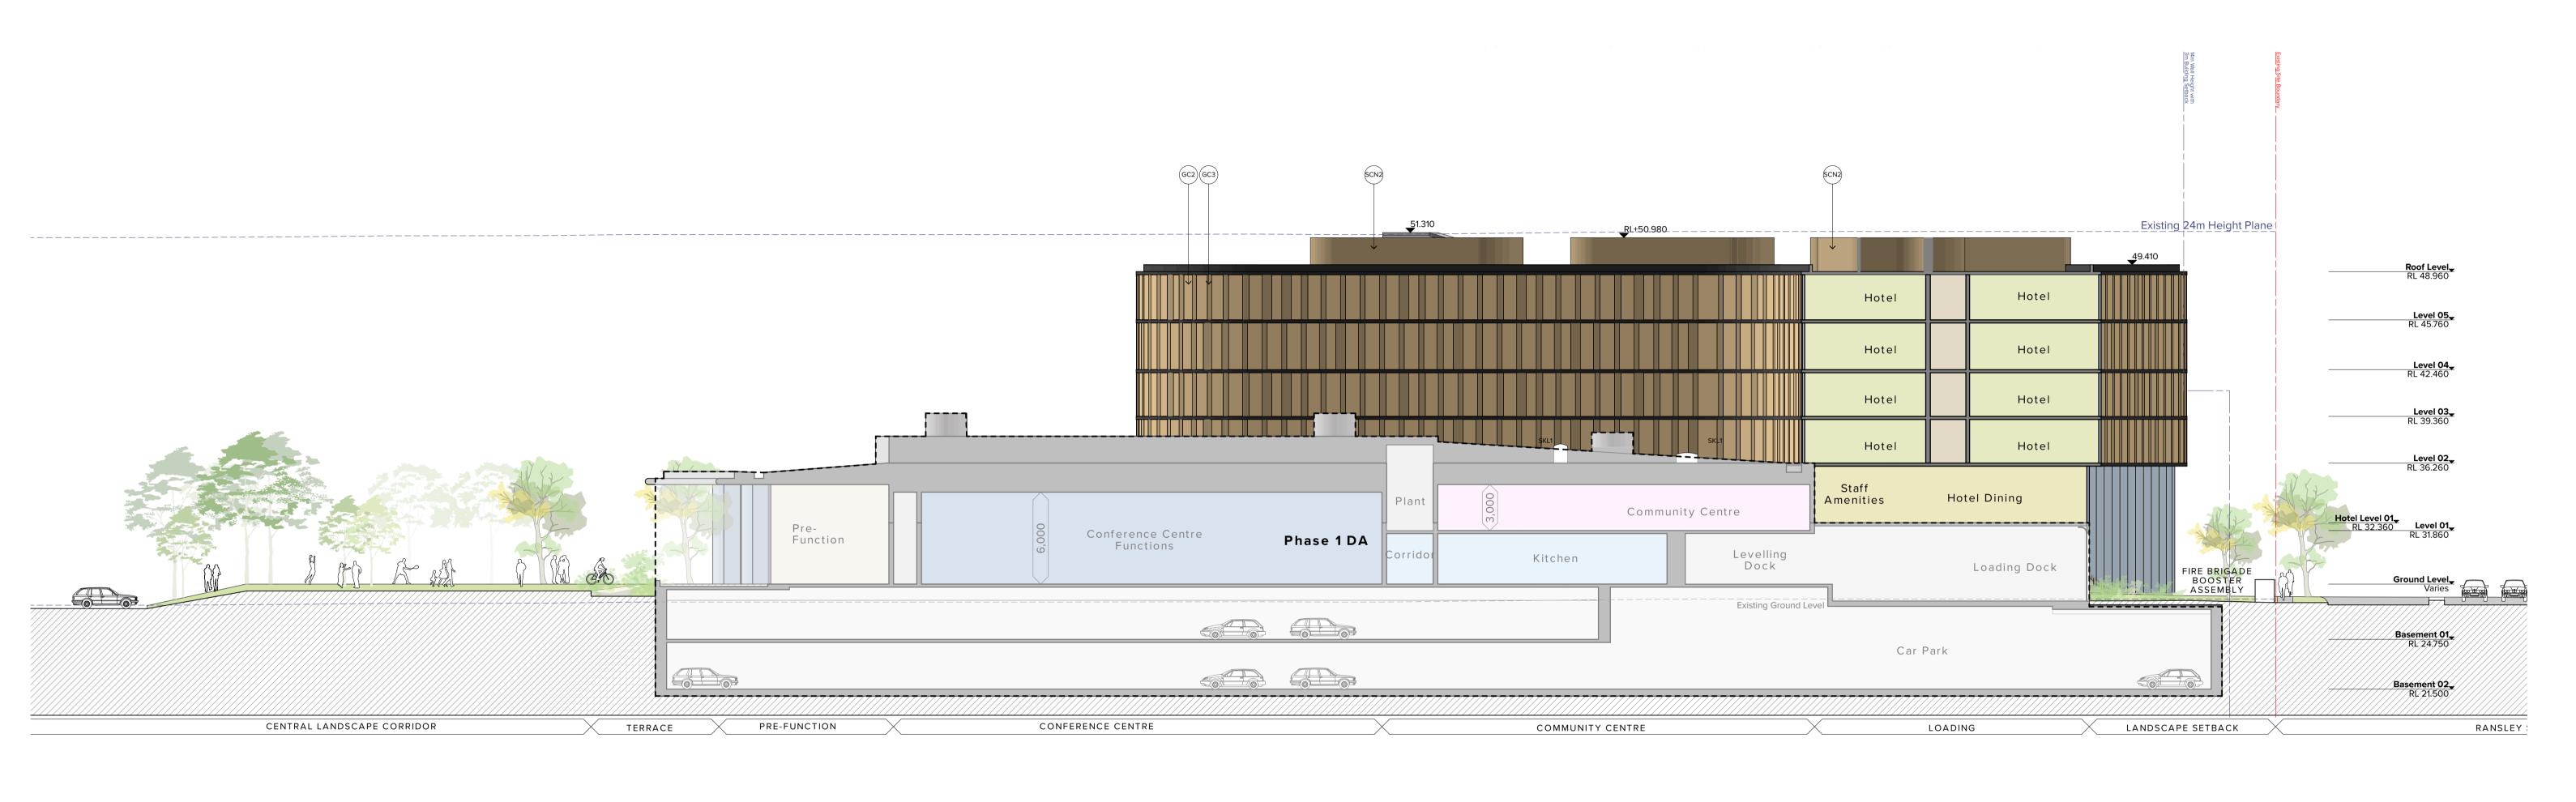

Penrith Rugby League Club Limited
123 Mulgoa Rd, Penrith NSW

**Western Sydney Community and Conference Centre** Mulgoa Road, Penrith NSW 2750 Drawing Title

1:200 @A1, 50%@A3 Dwg No. **S2-DA-300-020\_J** 

Phase 2 Development Application Update Phase 2 - Section A

NOTES

THIS DRAWING IS COPYRIGHT © OF TURNER. NO REPRODUCTION WITHOUT PERMISSION. UNLESS NOTED OTHERWISE THIS DRAWING IS NOT FOR CONSTRUCTION. ALL DIMENSIONS AND LEVELS ARE TO BE CHECKED ON SITE PRIOR TO THE COMMENCEMENT OF WORK. INFORM TURNER OF ANY DISCREPANCIES FOR CLARIFICATION BEFORE PROCEDING WITH WORK DRAWINGS ARE NOT TO BE SCALED. USE ONLY FIGURED DIMENSIONS. REFER TO CONSULTANT DOCUMENTATION FOR FURTHER INFORMATION.