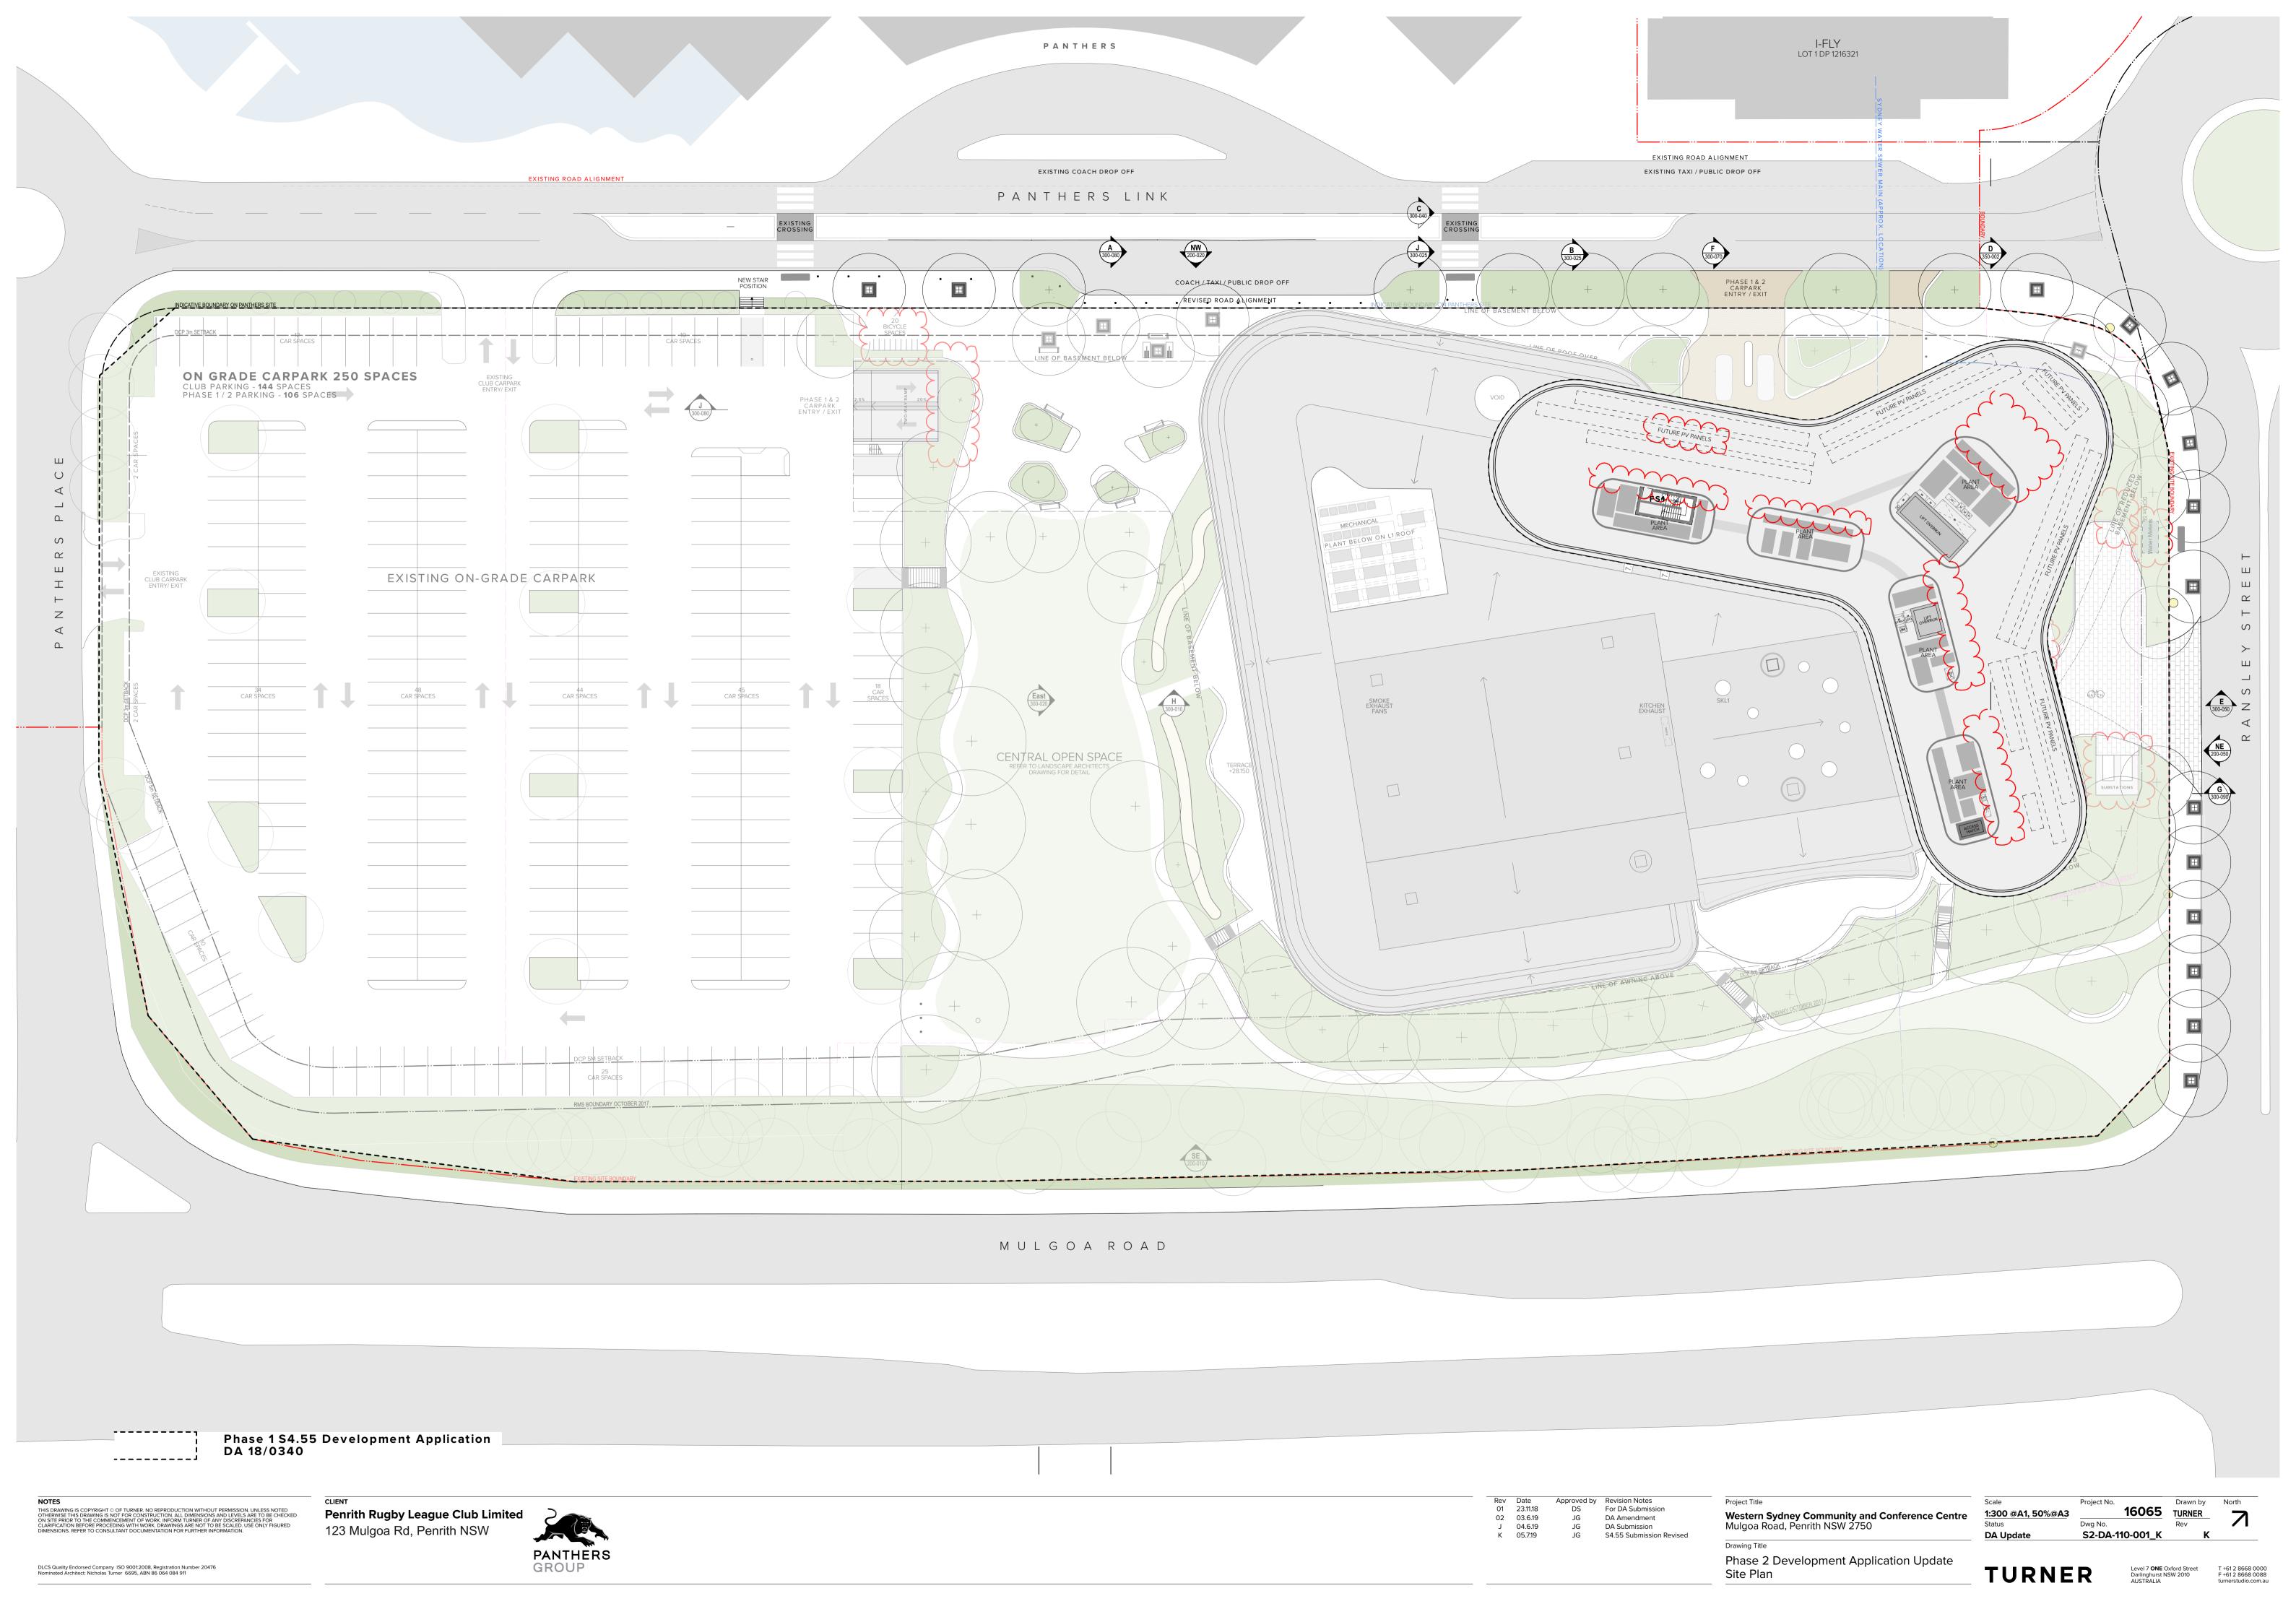

Penrith Rugby League Club Limited
123 Mulgoa Rd, Penrith NSW

Approved by Revision Notes
DS For DA Submission
JG DA Amendment
JG DA Submission Rev Date P10 23.11.18 H 03.6.19 J 04.6.19

**Western Sydney Community and Conference Centre** Mulgoa Road, Penrith NSW 2750