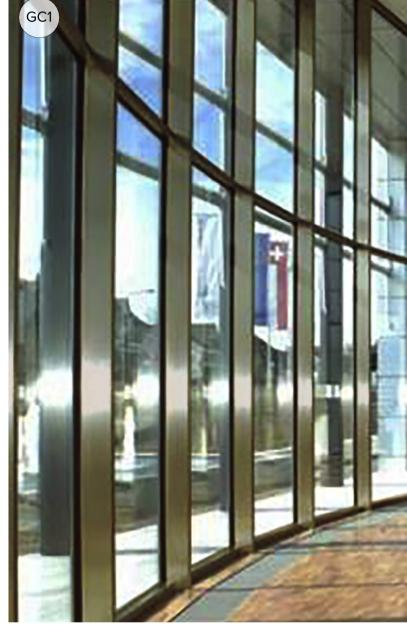

- GC1 Glazed facade, Type 1. Clear glass in bronze colour frame
- GC2 Glazed facade, Type 2. Bronze tinted glass in bronze colour frame

- GC3 Glazed facade Type 3. Colourback glass with bronze tint in bronze colour frame
- (MDR1) Metal deck roof cladding. Pre-finished grey colour
- Prefinished metal roller or panel-lift doors to loading area and car park entry
- SCN1 Screen enclosure to rooftop plant. Powdercoat finish, grey colour