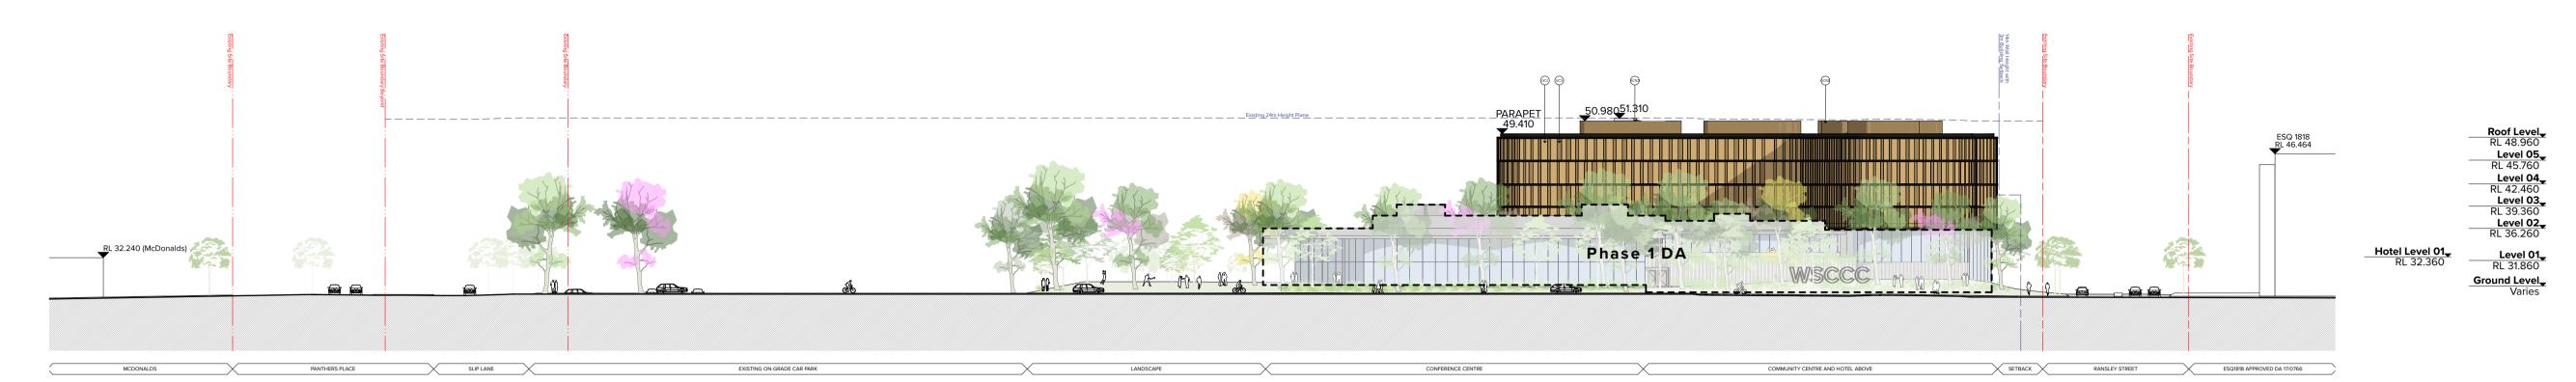

Drawing Title

Scale Project No. 1:500, 1:200 @A1, 50%@A3 16065 TURNER Dwg No. **S2-DA-300-010\_J** Phase 2 Development Application Update Phase 2 - Longitudinal Section H

**TURNER** 

THIS DRAWING IS COPYRIGHT © OF TURNER. NO REPRODUCTION WITHOUT PERMISSION. UNLESS NOTED OTHERWISE THIS DRAWING IS NOT FOR CONSTRUCTION. ALL DIMENSIONS AND LEVELS ARE TO BE CHECKED ON SITE PRIOR TO THE COMMENCEMENT OF WORK. INFORM TURNER OF ANY DISCREPANCIES FOR CLARIFICATION BEFORE PROCEDING WITH WORK. DRAWINGS ARE NOT TO BE SCALED. USE ONLY FIGURED DIMENSIONS. REFER TO CONSULTANT DOCUMENTATION FOR FUTTHER INFORMATION.

Penrith Rugby League Club Limited
123 Mulgoa Rd, Penrith NSW

**Western Sydney Community and Conference Centre** Mulgoa Road, Penrith NSW 2750 Drawing Title

1:200 @A1, 50%@A3 Dwg No. **S2-DA-300-020\_J** 

Phase 2 Development Application Update Phase 2 - Section A

NOTES

THIS DRAWING IS COPYRIGHT © OF TURNER. NO REPRODUCTION WITHOUT PERMISSION. UNLESS NOTED OTHERWISE THIS DRAWING IS NOT FOR CONSTRUCTION. ALL DIMENSIONS AND LEVELS ARE TO BE CHECKED ON SITE PRIOR TO THE COMMENCEMENT OF WORK. INFORM TURNER OF ANY DISCREPANCIES FOR CLARIFICATION BEFORE PROCEDING WITH WORK DRAWINGS ARE NOT TO BE SCALED. USE ONLY FIGURED DIMENSIONS. REFER TO CONSULTANT DOCUMENTATION FOR FURTHER INFORMATION.