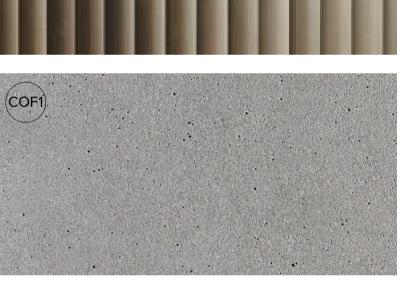

#### 1 - 3D View - Central Landscaped Area

2 - 3D View - Mulgoa Road

3 - 3D View - Ransley Street Frontage 4 - 3D View - Panthers Club Entry

Key Plan

- COF1 Off form concrete with natural finish
- COF3 Board form concrete with natural finish

- GC1 Glazed facade, Type 1. Clear glass in bronze colour frame
- GC2 Glazed facade, Type 2. Bronze tinted glass in bronze colour frame

- GC3 Glazed facade Type 3. Colourback glass with bronze tint in bronze colour frame
- (MDR1) Metal deck roof cladding. Pre-finished grey colour
- Prefinished metal roller or panel-lift doors to loading area and car park entry
- SCN1 Screen enclosure to rooftop plant. Powdercoat finish, grey colour