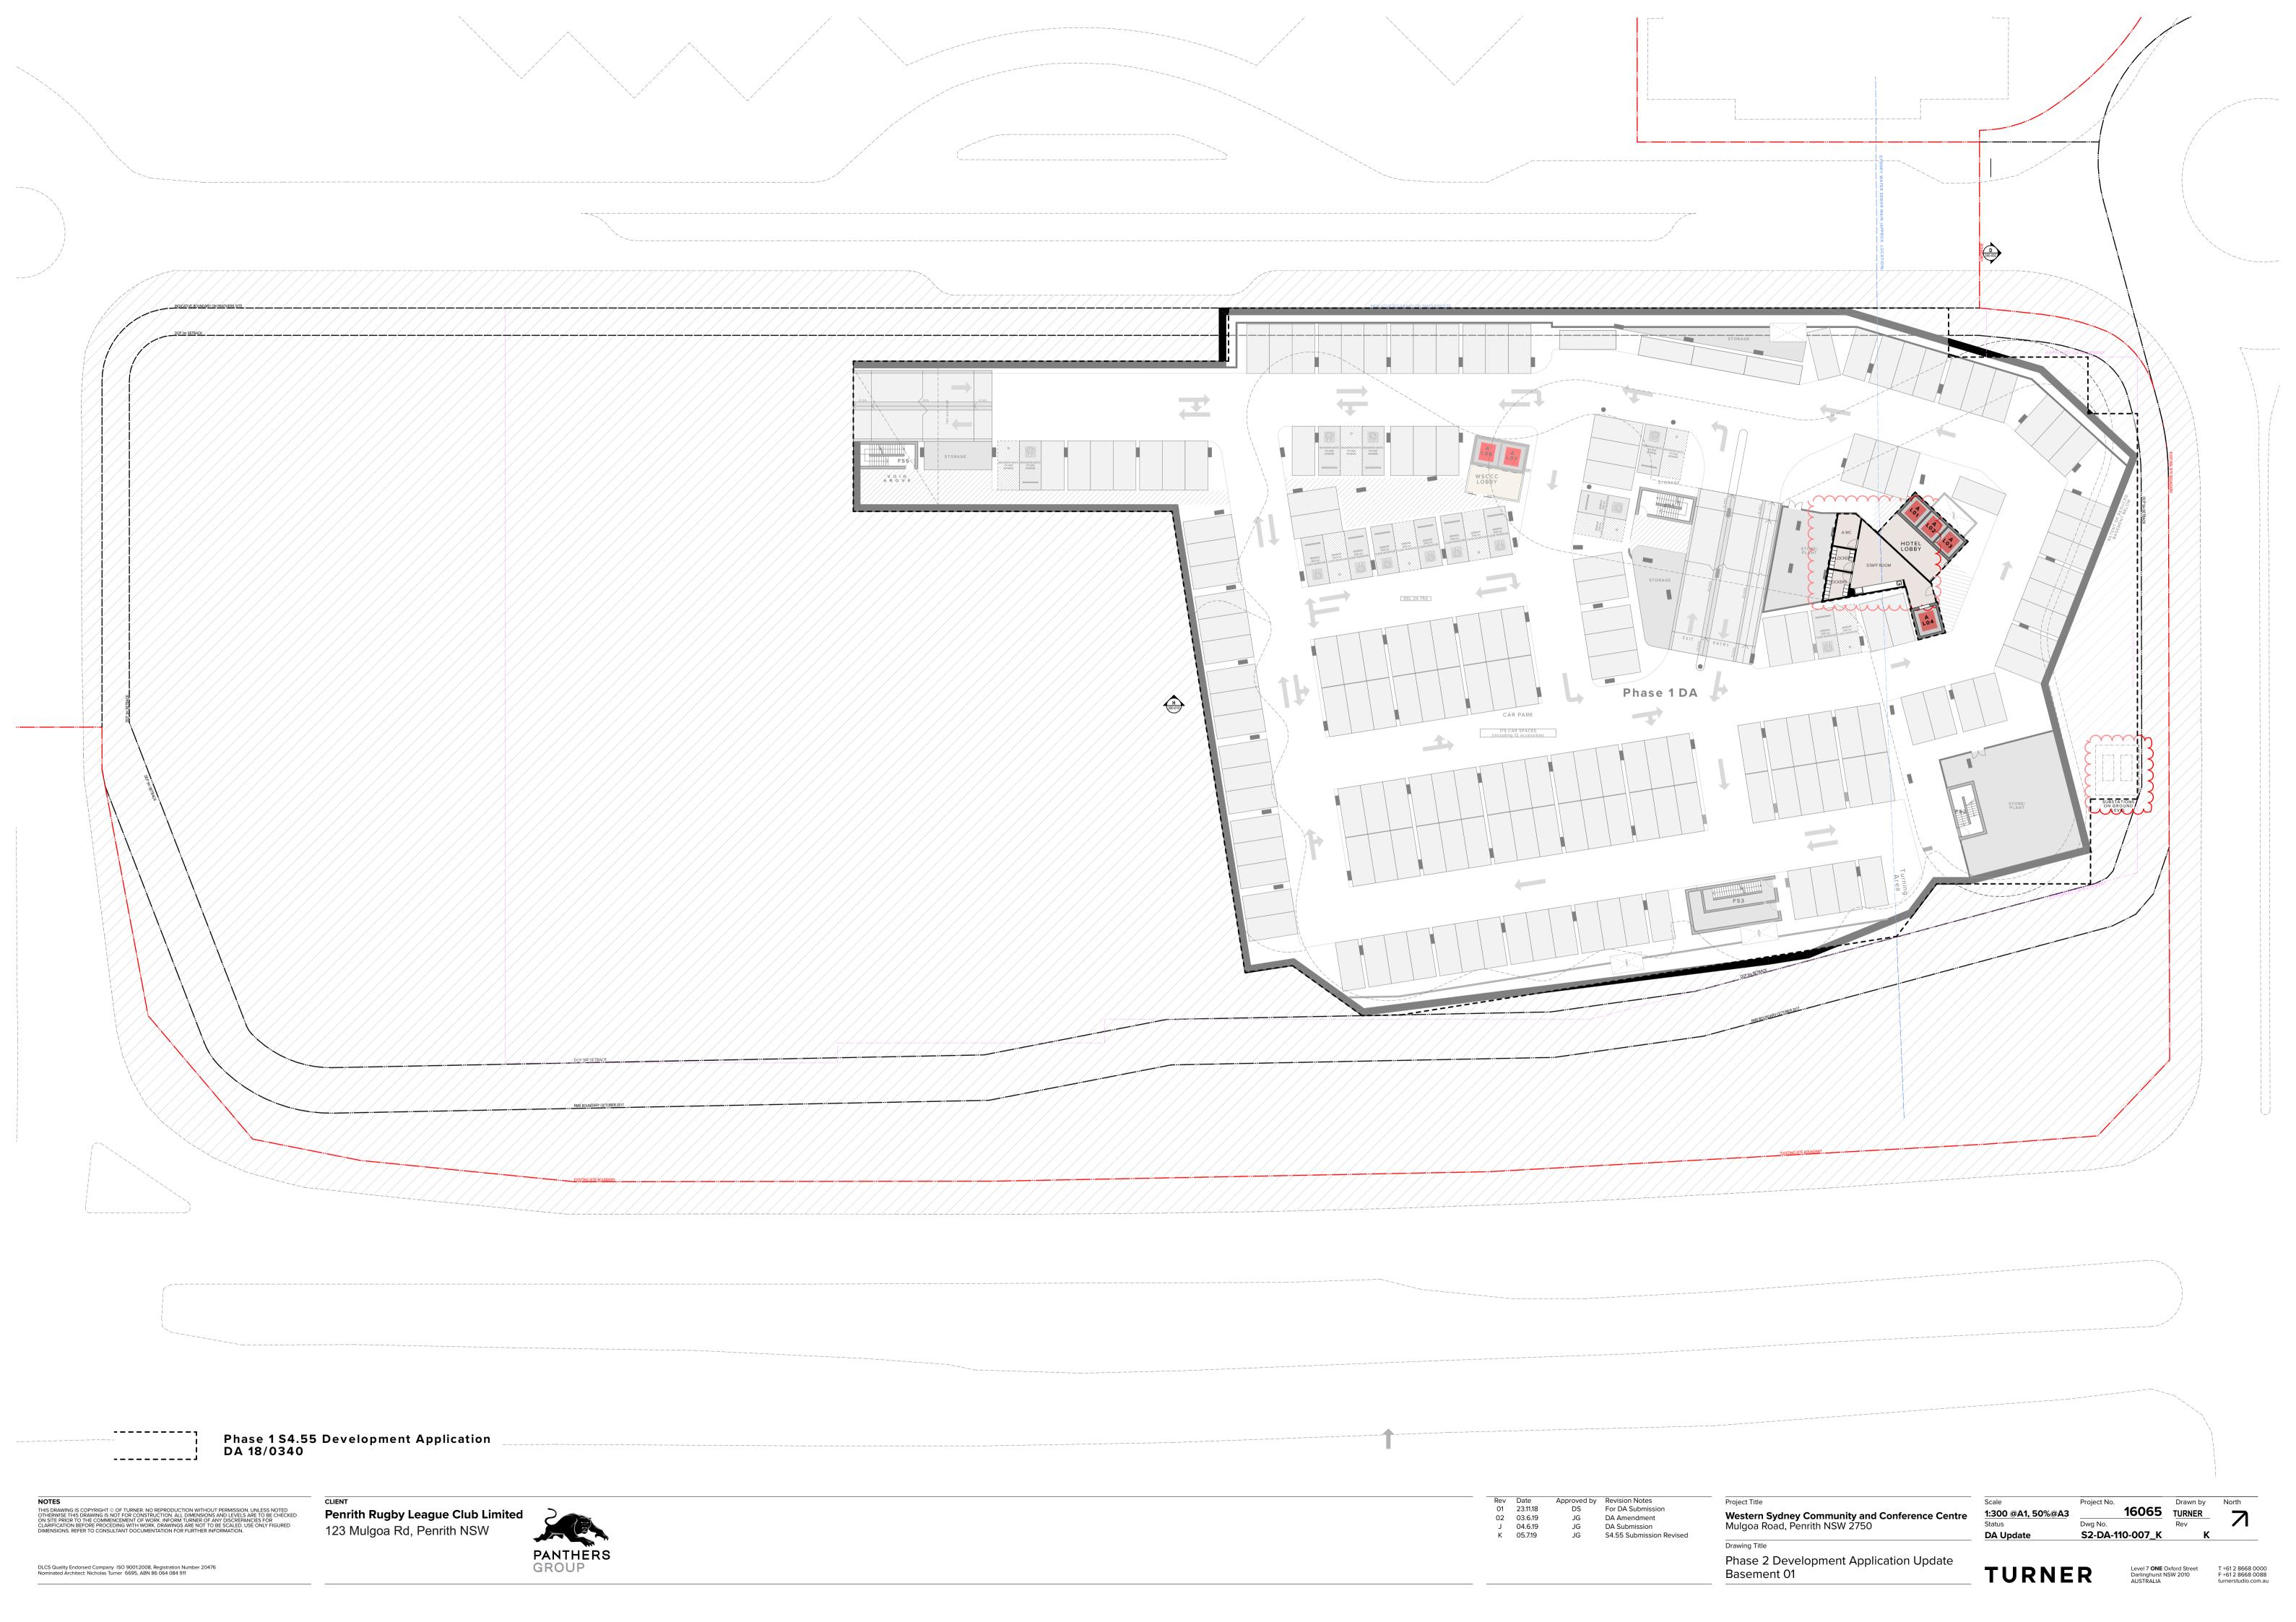

Western Sydney Community and Conference Centre
Mulgoa Road, Penrith NSW 2750

Drawing Title

Phase 2 Development Application Update
Basement 02

 Scale
 Project No.
 Drawn by
 North

 1:300 @A1, 50%@A3
 16065
 TURNER Rev
 7

 DA Update
 S2-DA-110-006\_K
 K

Typical Hotel Accessible Room

TOTAL 8 Rooms

Mulgoa Road - South East Elevation

Panthers Link - North West Elevation

Phase 1 S4.55 Development Application DA 18/0340

> Approved by Revision Notes
> DS For DA Submission Rev Date P10 23.11.18 H 03.6.19 J 04.6.19 DA Amendment
> DA Submission