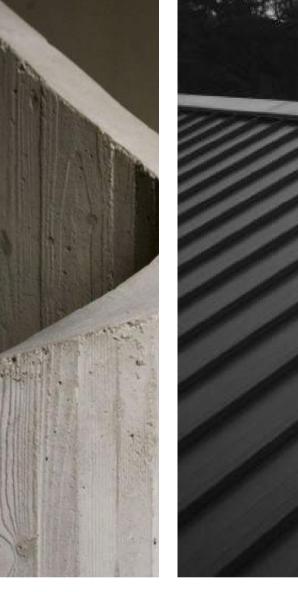

#### 1 - 3D View - Central Landscaped Area

2 - 3D View - Mulgoa Road

3 - 3D View - Ransley Street Frontage 4 - 3D View - Panthers Club Entry

Key Plan

- COF1 Off form concrete with natural finish
- COF3 Board form concrete with natural finish

- GC1 Glazed facade, Type 1. Clear glass in bronze colour frame
- GC2 Glazed facade, Type 2. Bronze tinted glass in bronze colour frame

- GC3 Glazed facade Type 3. Colourback glass with bronze tint in bronze colour frame
- (MDR1) Metal deck roof cladding. Pre-finished grey colour
- Prefinished metal roller or panel-lift doors to loading area and car park entry
- SCN1 Screen enclosure to rooftop plant. Powdercoat finish, grey colour