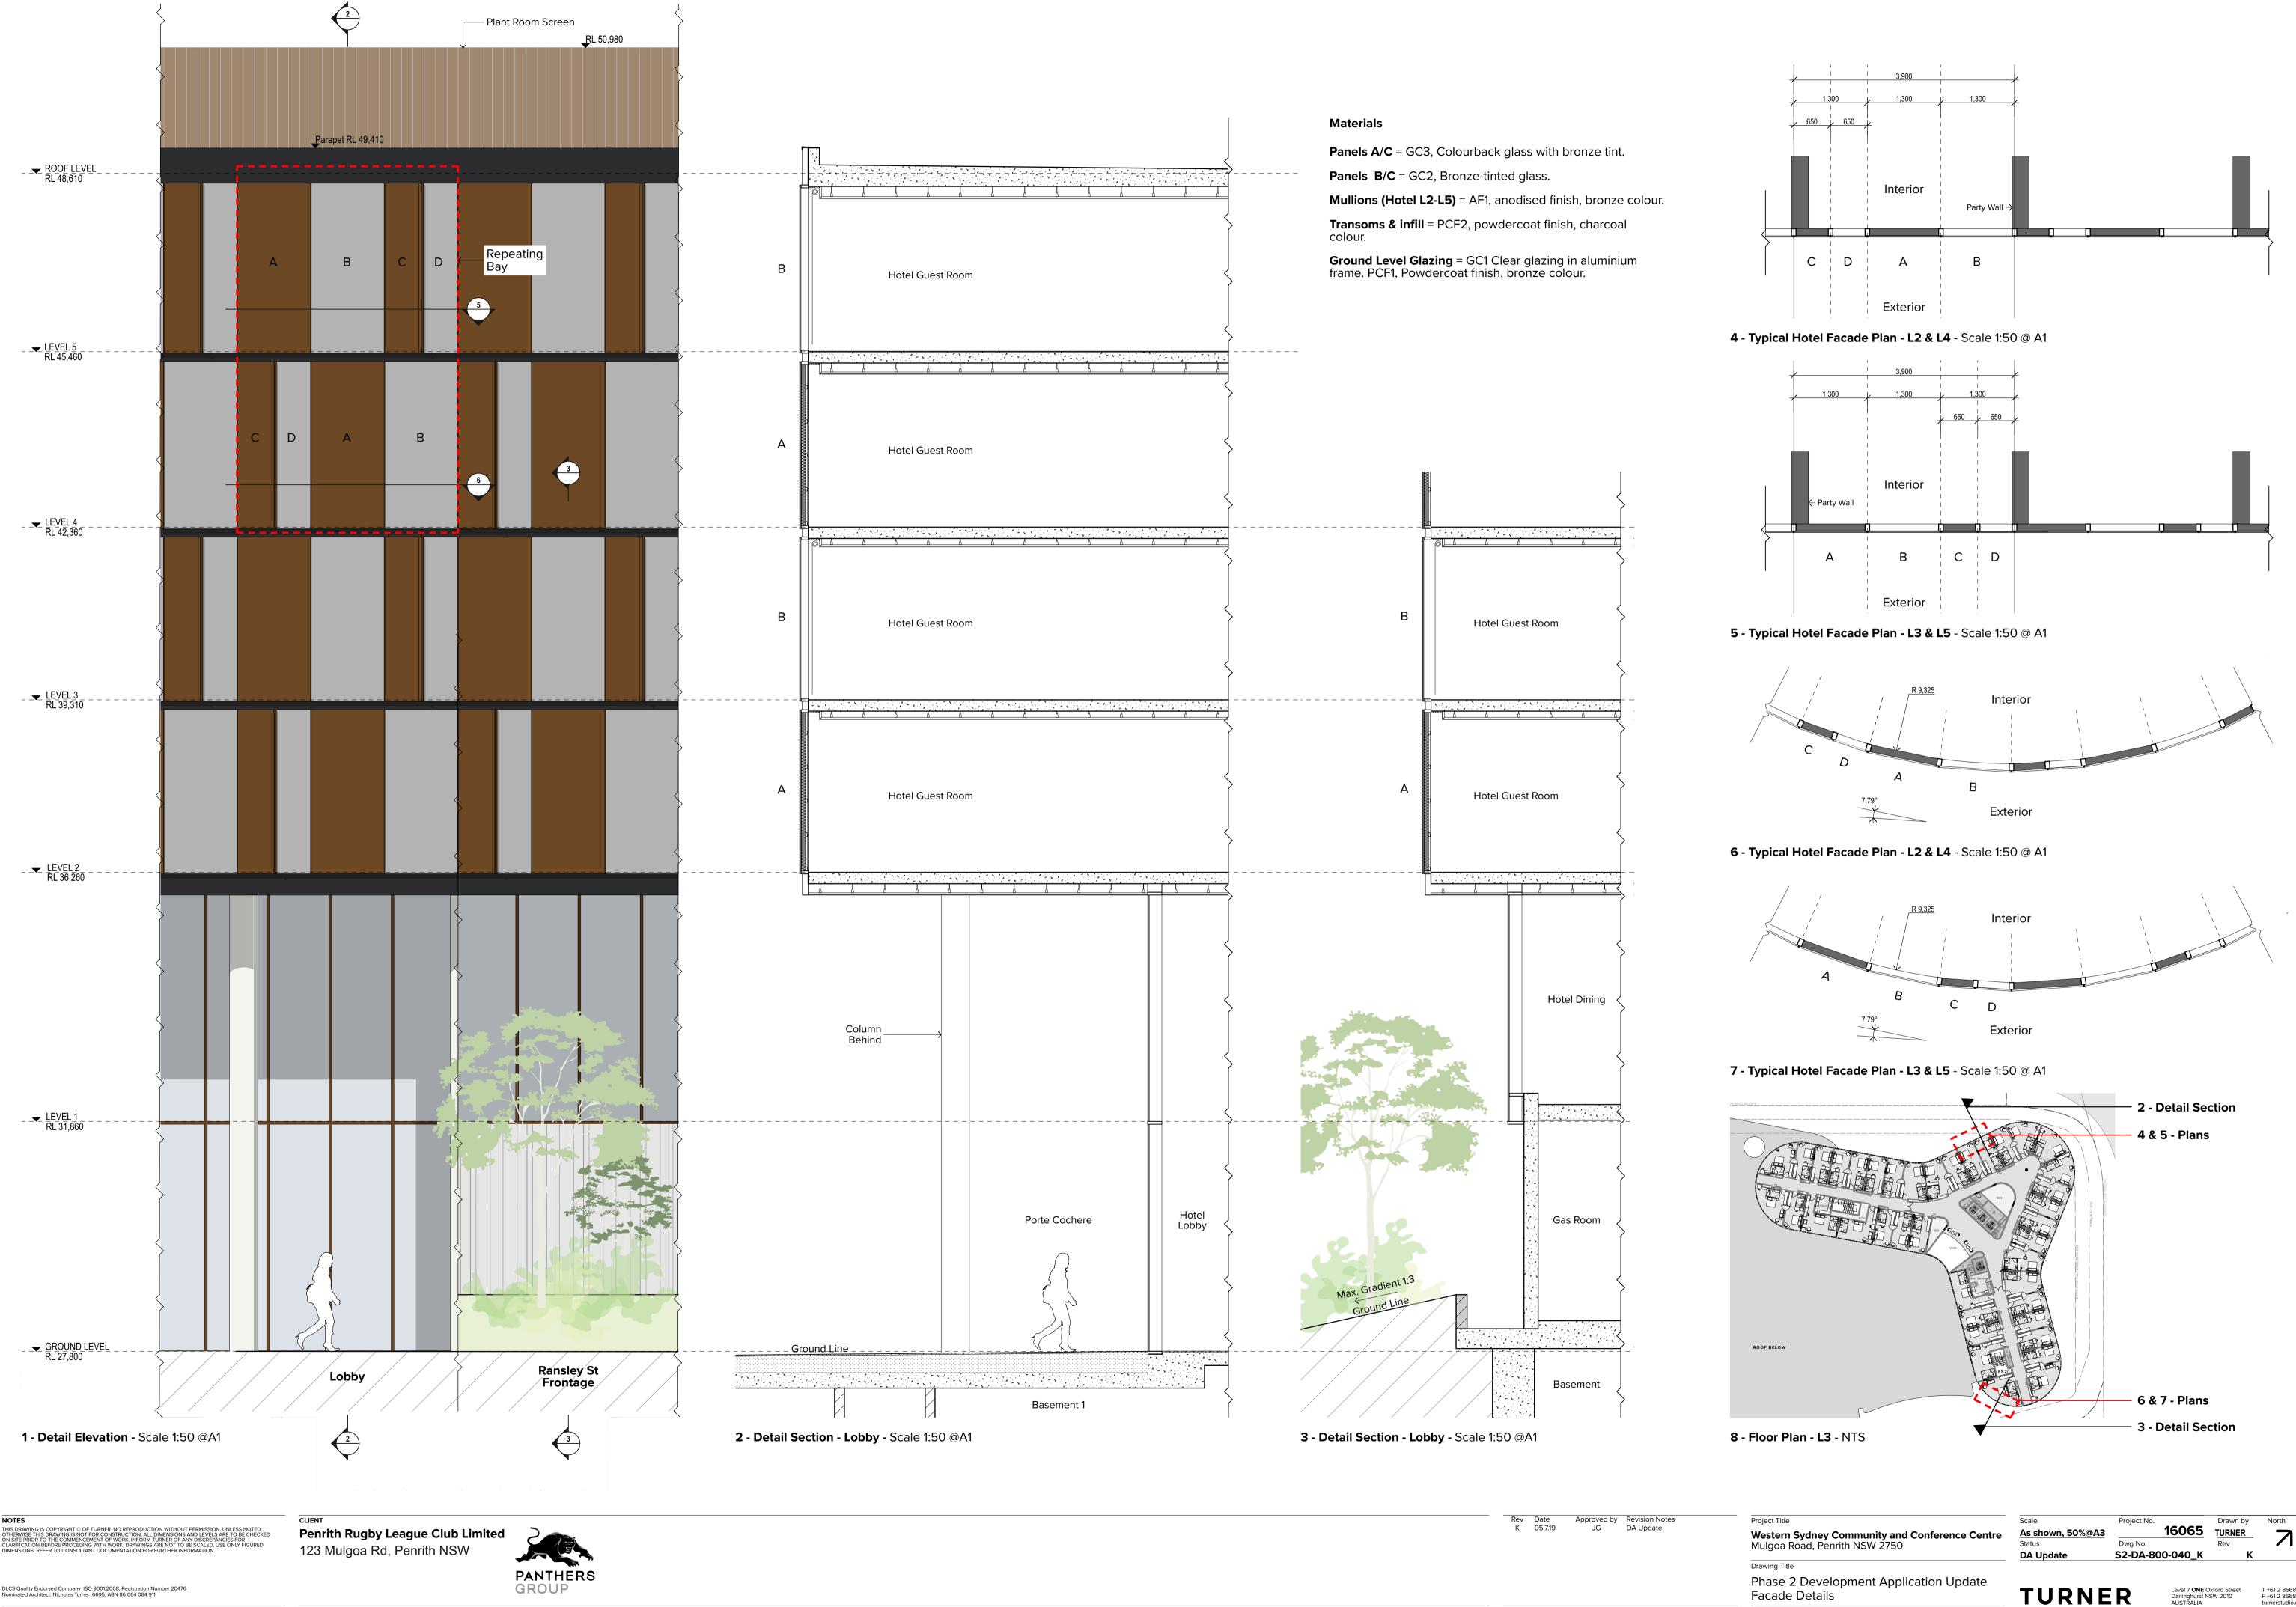

**Western Sydney Community and Conference Centre** Mulgoa Road, Penrith NSW 2750 Drawing Title

1:50 @A1, 50%@A3 Dwg No. **S2-DA-300-040\_J** 

DLCS Quality Endorsed Company ISO 9001:2008, Registration Number 20476 Nominated Architect: Nicholas Turner 6695, ABN 86 064 084 911

- GC1 Glazed facade, Type 1. Clear glass in bronze colour frame
- GC2 Glazed facade, Type 2. Bronze tinted glass in bronze colour frame

- GC3 Glazed facade Type 3. Colourback glass with bronze tint in bronze colour frame
- (MDR1) Metal deck roof cladding. Pre-finished grey colour
- Prefinished metal roller or panel-lift doors to loading area and car park entry
- SCN1 Screen enclosure to rooftop plant. Powdercoat finish, grey colour

SCN2 Screen enclosure to rooftop plant Powdercoat finish, bronze colour

THIS DRAWING IS COPYRIGHT © OF TURNER. NO REPRODUCTION WITHOUT PERMISSION. UNLESS NOTED OTHERWISE THIS DRAWING IS NOT FOR CONSTRUCTION. ALL DIMENSIONS AND LEVELS ARE TO BE CHECKED ON SITE PRIOR TO THE COMMENCEMENT OF WORK. INFORM TURNER OF ANY DISCREPANCIES FOR CLARIFICATION BEFORE PROCEDING WITH WORK. DRAWINGS ARE NOT TO BE SCALED. USE ONLY FIGURED DIMENSIONS. REFER TO CONSULTANT DOCUMENTATION FOR FURTHER INFORMATION.