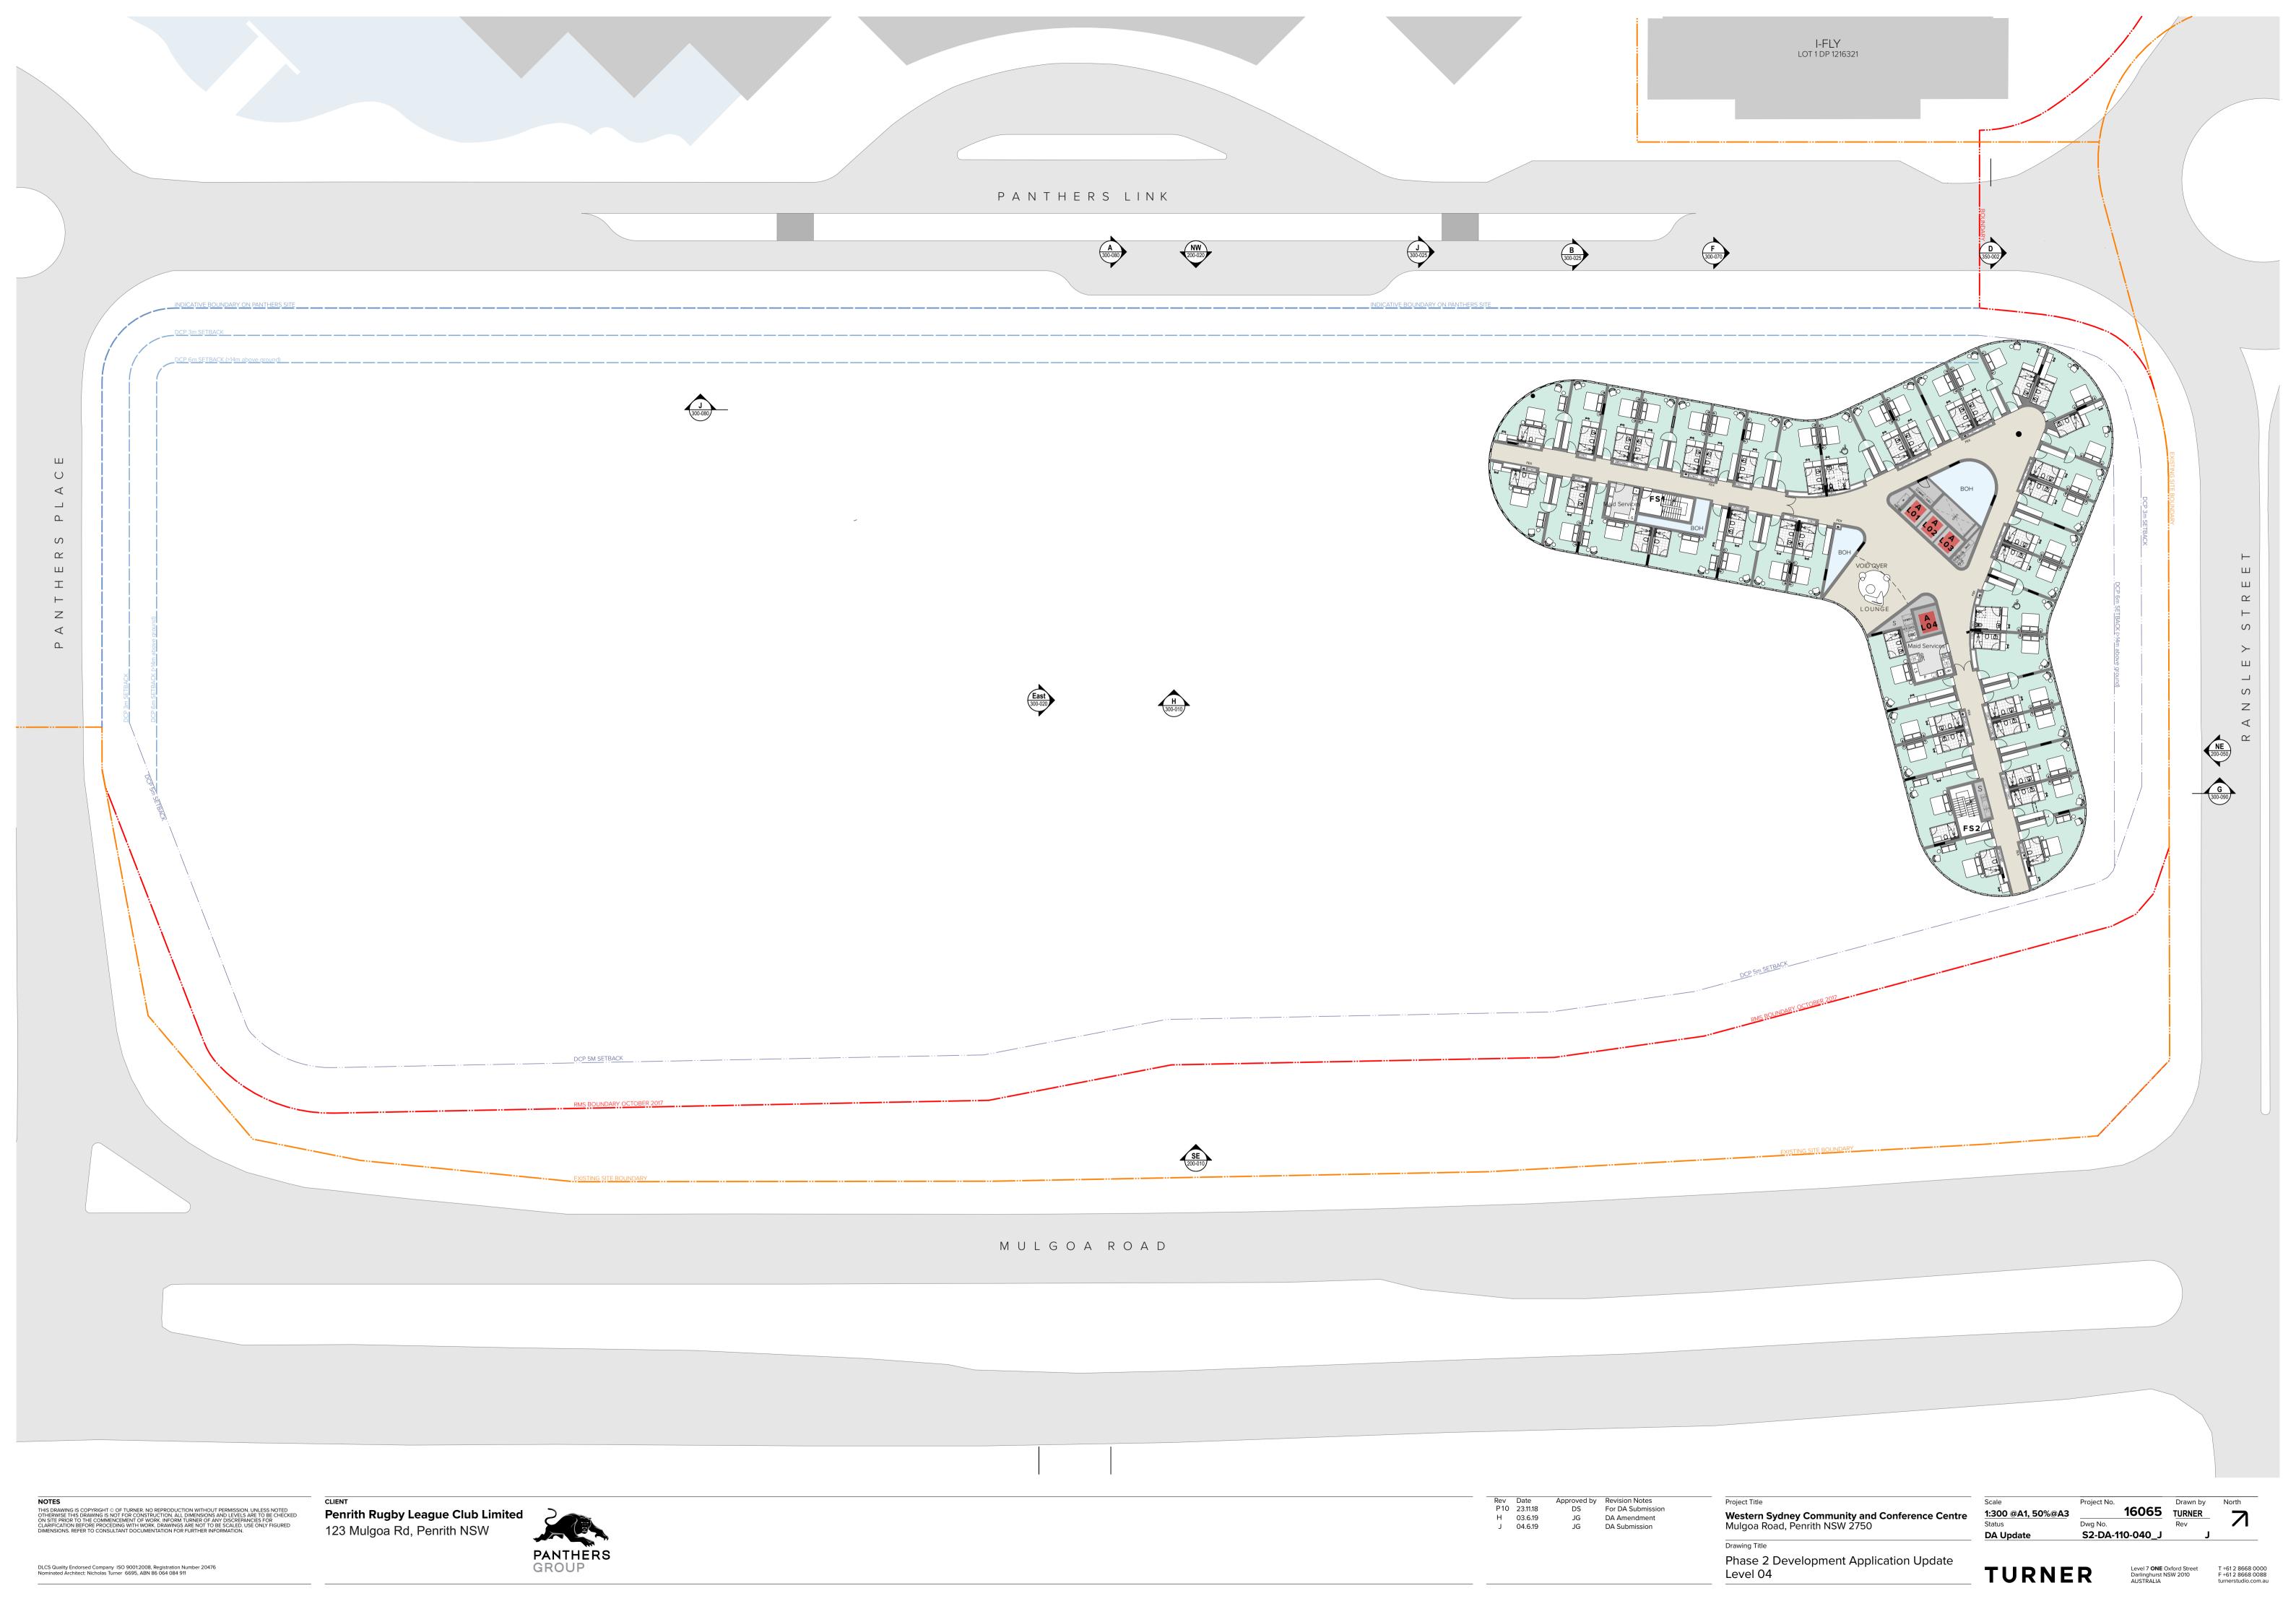

Level 05

Penrith Rugby League Club Limited 123 Mulgoa Rd, Penrith NSW

PANTHERS GROUP

Rev Date P10 23.11.18 Approved by Revision Notes
DS For DA Submission H 03.6.19 J 04.6.19 DA Amendment DA Submission

**Western Sydney Community and Conference Centre** Mulgoa Road, Penrith NSW 2750 Drawing Title

Phase 2 Development Application Update GFA Diagrams-Level 2 - Level 5

16065 TURNER 1:750 @A1, 50%@A3 S2-DA-720-008\_J

S4.55 Amended Phase 1 GFA S4.55 Amended Phase 2 GFA 12,020 m<sup>2</sup> 0.82:1 Proposed FSR