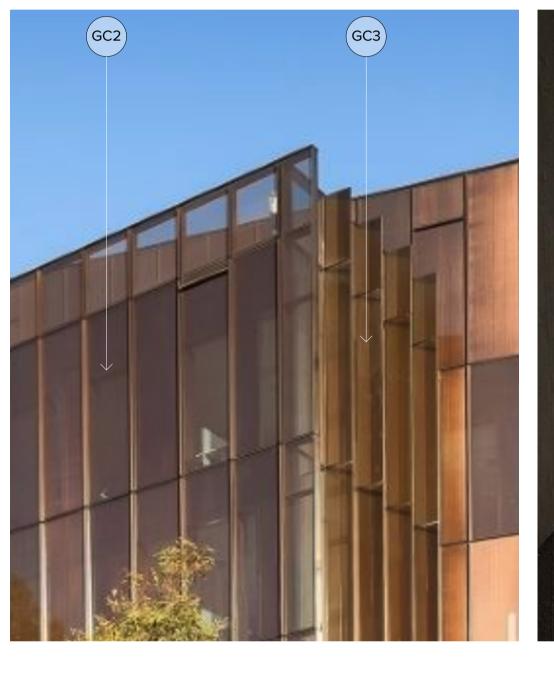

#### 1 - 3D View - Central Landscaped Area

2 - 3D View - Mulgoa Road

3 - 3D View - Ransley Street Frontage 4 - 3D View - Panthers Club Entry

Key Plan

- COF1 Off form concrete with natural finish
- COF3 Board form concrete with natural finish

- GC1 Glazed facade, Type 1. Clear glass in bronze colour frame
- GC2 Glazed facade, Type 2. Bronze tinted glass in bronze colour frame

- GC3 Glazed facade Type 3. Colourback glass with bronze tint in bronze colour frame
- (MDR1) Metal deck roof cladding. Pre-finished grey colour
- Prefinished metal roller or panel-lift doors to loading area and car park entry
- SCN1 Screen enclosure to rooftop plant. Powdercoat finish, grey colour