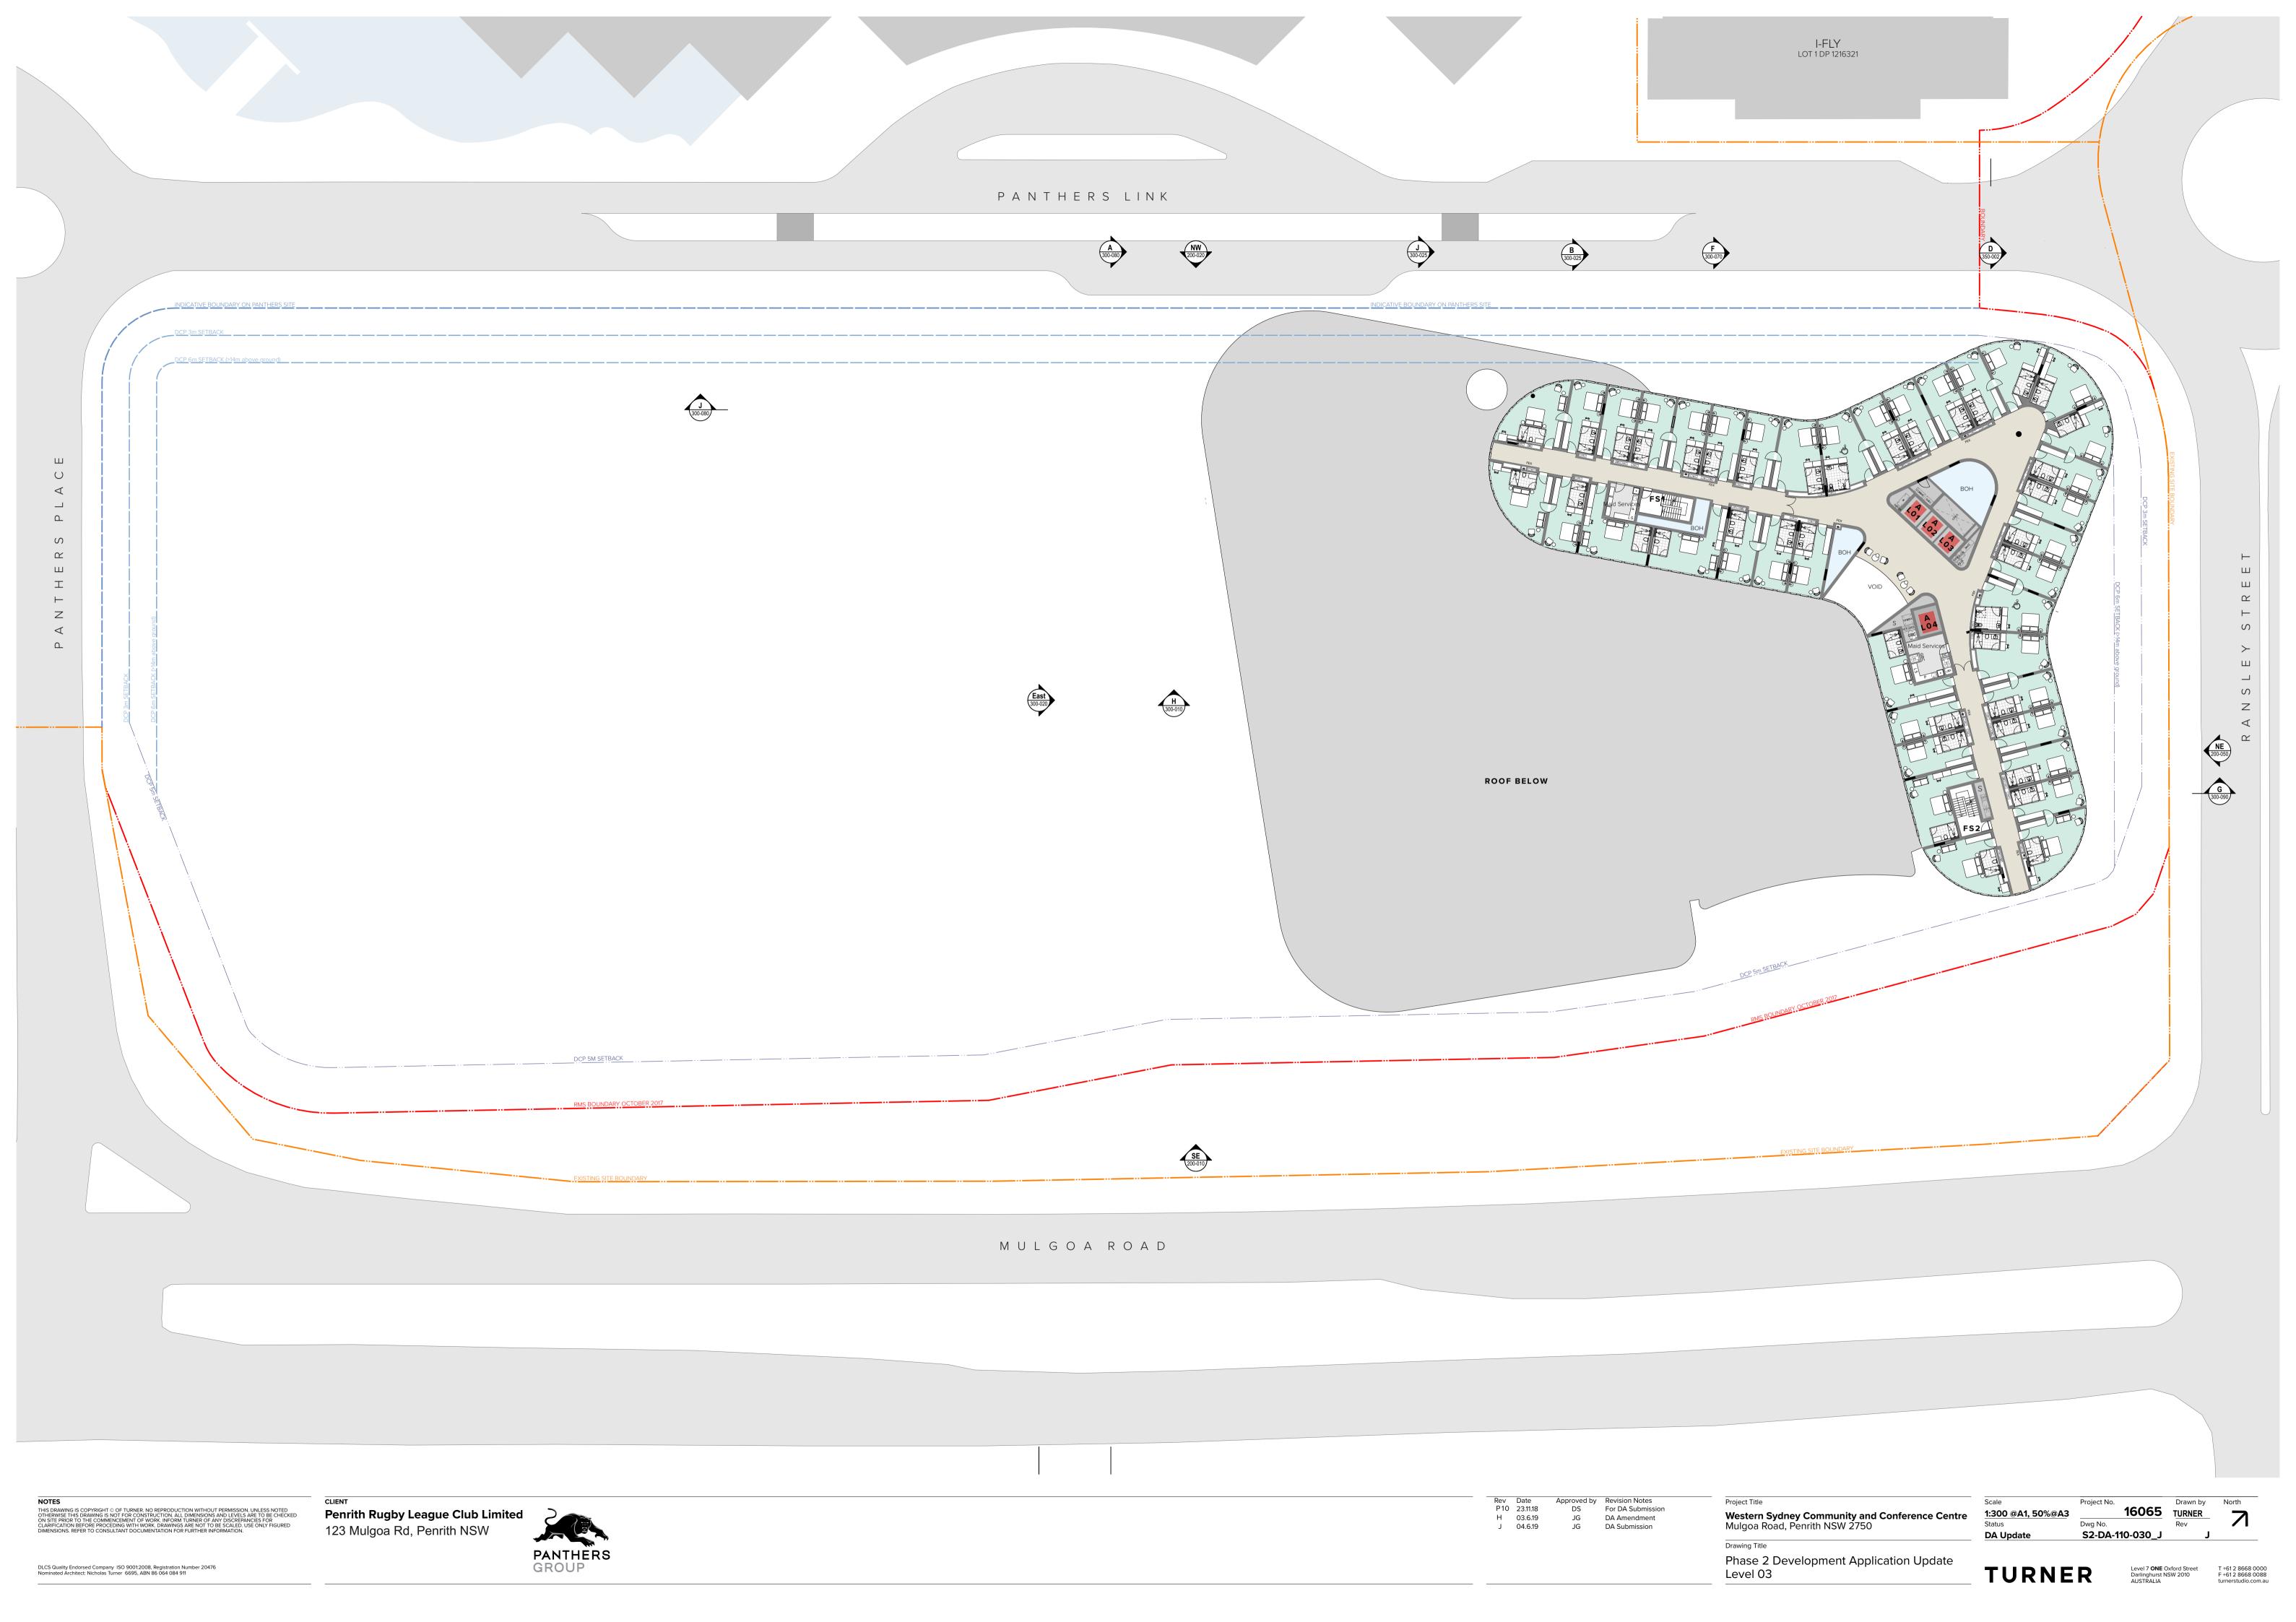

12

Penrith Rugby League Club Limited
123 Mulgoa Rd, Penrith NSW

Rev Date Approved by Revision Notes
P10 23.11.18 DS For DA Submission
H 03.6.19 JG DA Amendment
J 04.6.19 JG DA Submission

Project Title

Western Sydney Community and Conference Centre
Mulgoa Road, Penrith NSW 2750

Phase 2 Development Application Update Phase 2 - Section J

Drawing Title

Scale Project No. 16065
Status Dwg No. Rev

DA Update S2-DA-300-025\_J

TURNER

Level 7 **ONE** Oxford Street Darlinghurst NSW 2010 AUSTRALIA