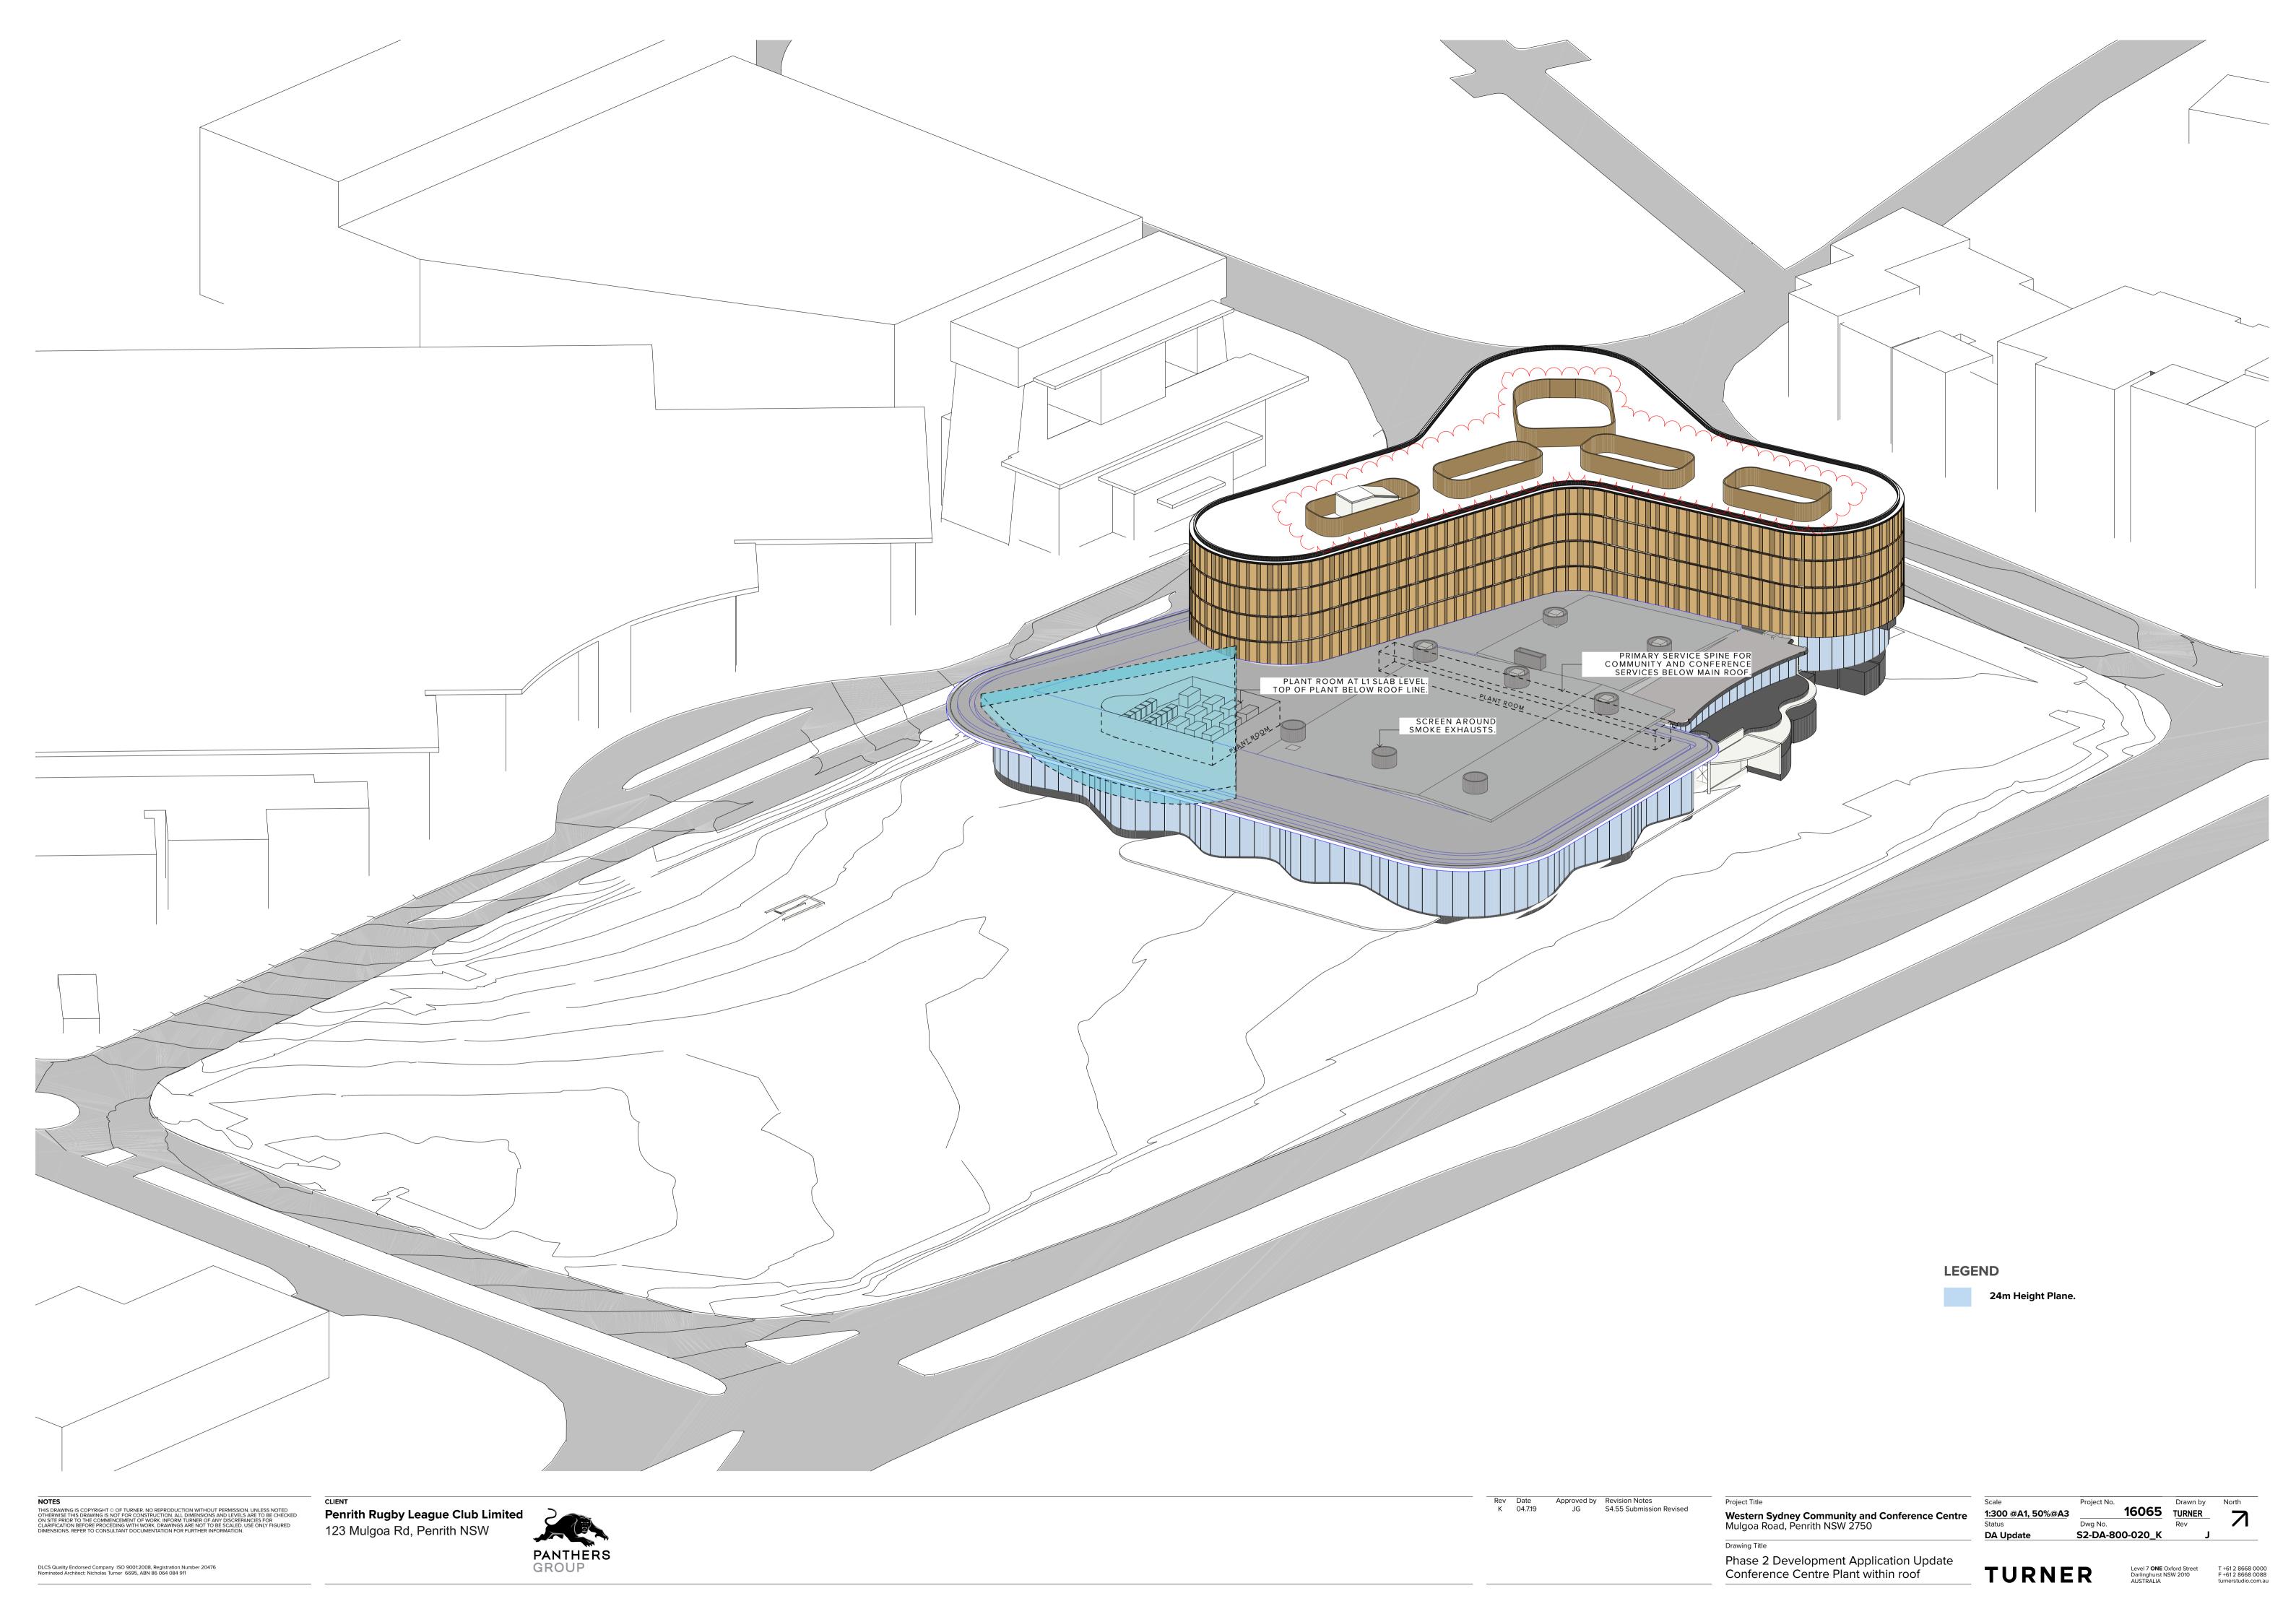

Penrith Rugby League Club Limited
123 Mulgoa Rd, Penrith NSW

Project Title

Western Sydney Community and Conference Centre
Mulgoa Road, Penrith NSW 2750

 Scale
 Project No.
 Drawn by
 North

 1:150 @A1, 50%@A3
 16065
 TURNER Rev
 Rev

 DA Update
 S2-DA-800-020\_K
 K