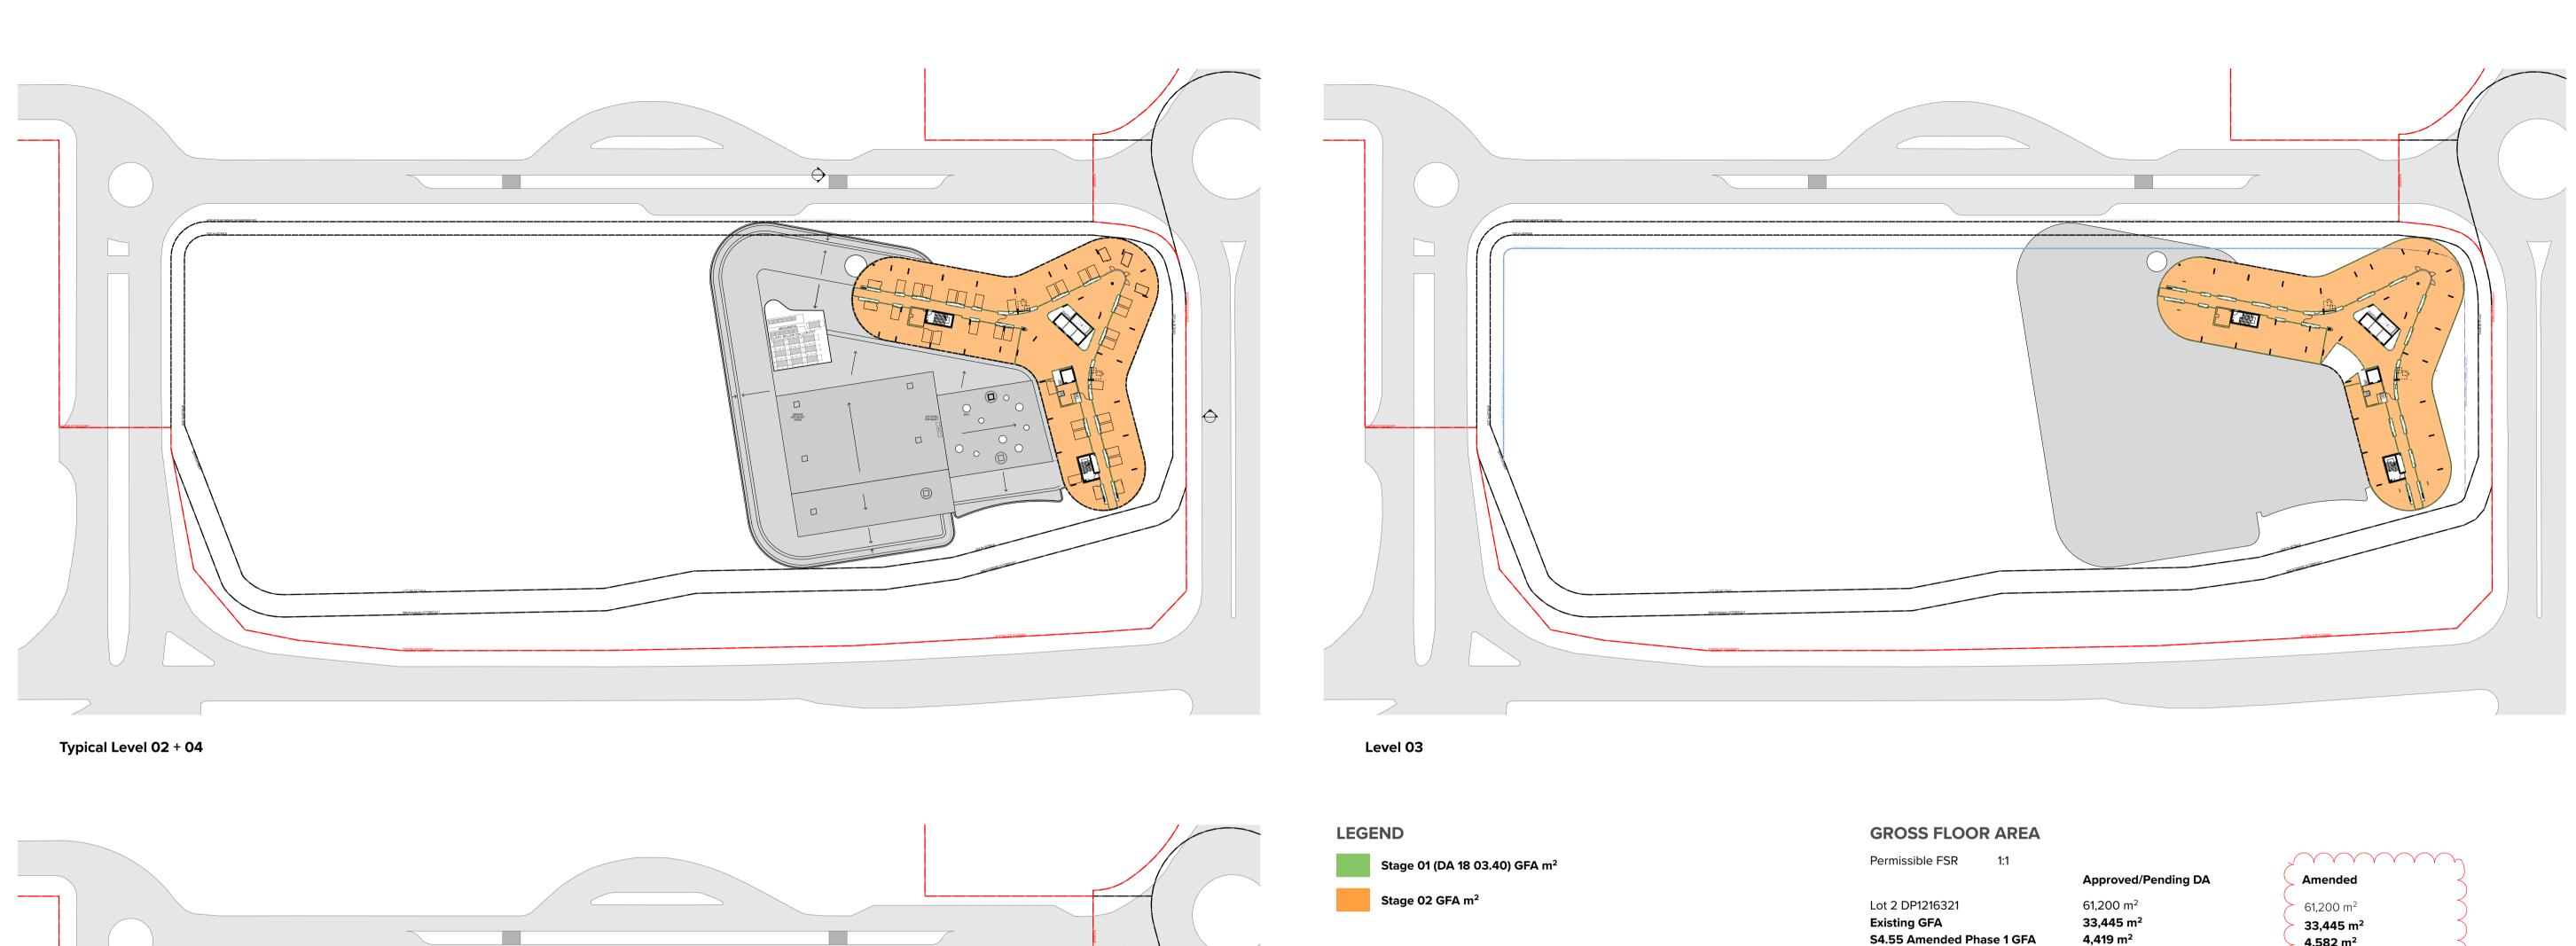

Level 01

GFA Usage Breakdown - Phase 1 - DA 18 03/40

Approved DA S4.55 Amended N/A 17m<sup>2</sup> Basement 02 Lobby N/A 17m<sup>2</sup> 108m<sup>2</sup> 17m<sup>2</sup> Basement 01 108m<sup>2</sup> 17m<sup>2</sup> Lobby **Ground Floor** 3067 m<sup>2</sup> 3411m<sup>2</sup> 1250m<sup>2</sup> 1250m<sup>2</sup> Conference Centre 986m<sup>2</sup> 928m<sup>2</sup> Lobbies + Pre-function BOH 690m<sup>2</sup> 1233m<sup>2</sup> 141m<sup>2</sup> Conference Exhibition N/A 1244 m<sup>2</sup> 1137m<sup>2</sup> Level 01 888m<sup>2</sup> 752m<sup>2</sup> Community Centre 196m<sup>2</sup> Community Lobby 126m<sup>2</sup> 189m<sup>2</sup> BOH 230m<sup>2</sup> 4419 m<sup>2</sup> 4582m<sup>2</sup> 

0.76:1 Lunium.

**GFA Usage Breakdown- Phase 2** 

Proposed FSR

| Lodged DA  N/A  N/A  28m² 28m² 626m² 294m² 332m²                                        | ### Amended  ### 88m²  ### 22m²  ### 22m²  ### 22m²  ### 641m²  ### 380m²  ### 261m²  ### 727m²  ### 503m²  ### 224m²                                                     |
|-----------------------------------------------------------------------------------------|---------------------------------------------------------------------------------------------------------------------------------------------------------------------------|
| N/A  28m² 28m²  626m² 294m² 332m²                                                       | 88m²                                                                                                                                                                      |
| 28m <sup>2</sup> 28m <sup>2</sup> 626m <sup>2</sup> 294m <sup>2</sup> 332m <sup>2</sup> |                                                                                                                                                                           |
| 28m <sup>2</sup> 626m <sup>2</sup> 294m <sup>2</sup> 332m <sup>2</sup>                  | 22m <sup>2</sup> 22m <sup>2</sup> 641m <sup>2</sup> 380m <sup>2</sup> 261m <sup>2</sup>                                                                                   |
| <b>626m²</b><br>294m²<br>332m²                                                          | 22m <sup>2</sup> 641m <sup>2</sup> 380m <sup>2</sup> 261m <sup>2</sup>                                                                                                    |
| 294m²<br>332m²                                                                          | 641m <sup>2</sup><br>380m <sup>2</sup><br>261m <sup>2</sup>                                                                                                               |
| 332m²                                                                                   | 380m <sup>2</sup><br>261m <sup>2</sup>                                                                                                                                    |
|                                                                                         | 261m²                                                                                                                                                                     |
|                                                                                         |                                                                                                                                                                           |
| 881 m²                                                                                  | 727m²                                                                                                                                                                     |
| 407                                                                                     | 503m <sup>2</sup>                                                                                                                                                         |
| 474m <sup>2</sup>                                                                       | 224m²                                                                                                                                                                     |
| 2174m <sup>2</sup>                                                                      | 3672m²                                                                                                                                                                    |
| 2174m <sup>2</sup>                                                                      | 3672m <sup>2</sup>                                                                                                                                                        |
| 2174m <sup>2</sup>                                                                      | 1793m²                                                                                                                                                                    |
| 2174m <sup>2</sup>                                                                      | 1710m²                                                                                                                                                                    |
| 2174m <sup>2</sup>                                                                      | 1793m²                                                                                                                                                                    |
| 2174m <sup>2</sup>                                                                      | 1710m²                                                                                                                                                                    |
| 1789m²                                                                                  | N/A                                                                                                                                                                       |
| 1789m²                                                                                  | N/A                                                                                                                                                                       |
| 12,020 m <sup>2</sup>                                                                   | 8736m <sup>2</sup>                                                                                                                                                        |
|                                                                                         | 474m <sup>2</sup> 2174m <sup>2</sup> 2174m <sup>2</sup> 2174m <sup>2</sup> 2174m <sup>2</sup> 2174m <sup>2</sup> 2174m <sup>2</sup> 1789m <sup>2</sup> 1789m <sup>2</sup> |

Phase 2 Development Application Update GFA Diagrams-Level 2 - Level 5

16065 TURNER 1:750 @A1, 50%@A3 S2-DA-720-008\_J

S4.55 Amended Phase 1 GFA S4.55 Amended Phase 2 GFA 12,020 m<sup>2</sup> 0.82:1 Proposed FSR

4,582 m<sup>2</sup> 8,796 m<sup>2</sup> 46,823 m<sup>2</sup> 0.76:1

GFA Usage Breakdown - Phase 1 - DA 18 03/40 Approved DA S4.55 Amended N/A 17m<sup>2</sup> Basement 02 Lobby N/A 17m<sup>2</sup> 108m<sup>2</sup> 17m<sup>2</sup> Basement 01 108m<sup>2</sup> 17m<sup>2</sup> Lobby **Ground Floor** 3067 m<sup>2</sup> 3411m<sup>2</sup> 1250m<sup>2</sup> 1250m<sup>2</sup> Conference Centre 986m<sup>2</sup> 928m<sup>2</sup> Lobbies + Pre-function BOH 690m<sup>2</sup> 1233m<sup>2</sup> 141m<sup>2</sup> Conference Exhibition N/A 1244 m<sup>2</sup> 1137m<sup>2</sup> Level 01 888m<sup>2</sup> 752m<sup>2</sup> Community Centre 196m<sup>2</sup> 126m<sup>2</sup> Community Lobby BOH 230m<sup>2</sup> 189m<sup>2</sup> Total 4419 m<sup>2</sup> 4582m<sup>2</sup>

GFA Usage Breakdown- Phase 2 Lodged DA Amended N/A 88m<sup>2</sup> Basement 2 Lobby N/A - 88m² 82m<sup>2</sup> 28m<sup>2</sup> Basement 1  $28m^2$  $22m^2$ 60m<sup>2</sup> BOH 626m<sup>2</sup> 641m<sup>2</sup> **Ground Floor** 294m<sup>2</sup> 380m<sup>2</sup> Hotel Lobby 332m<sup>2</sup> 261m<sup>2</sup> BOH 881 m<sup>2</sup> 727m<sup>2</sup> Level 01 407 503m<sup>2</sup> Hotel Bar/Restaurant BOH 474m<sup>2</sup> 224m<sup>2</sup> 3672m<sup>2</sup> Level 02 + 4 2174m<sup>2</sup> 2174m<sup>2</sup> 3672m<sup>2</sup> Level 03 2174m<sup>2</sup> 1793m<sup>2</sup> 2174m<sup>2</sup> 1793m<sup>2</sup> Hotel 2174m<sup>2</sup> 1793m<sup>2</sup> Level 5 2174m<sup>2</sup> 1793m<sup>2</sup> Hotel Level 06 1789m² N/A 1789m<sup>2</sup> N/A Hotel 12,020 m<sup>2</sup> 8796m<sup>2</sup>