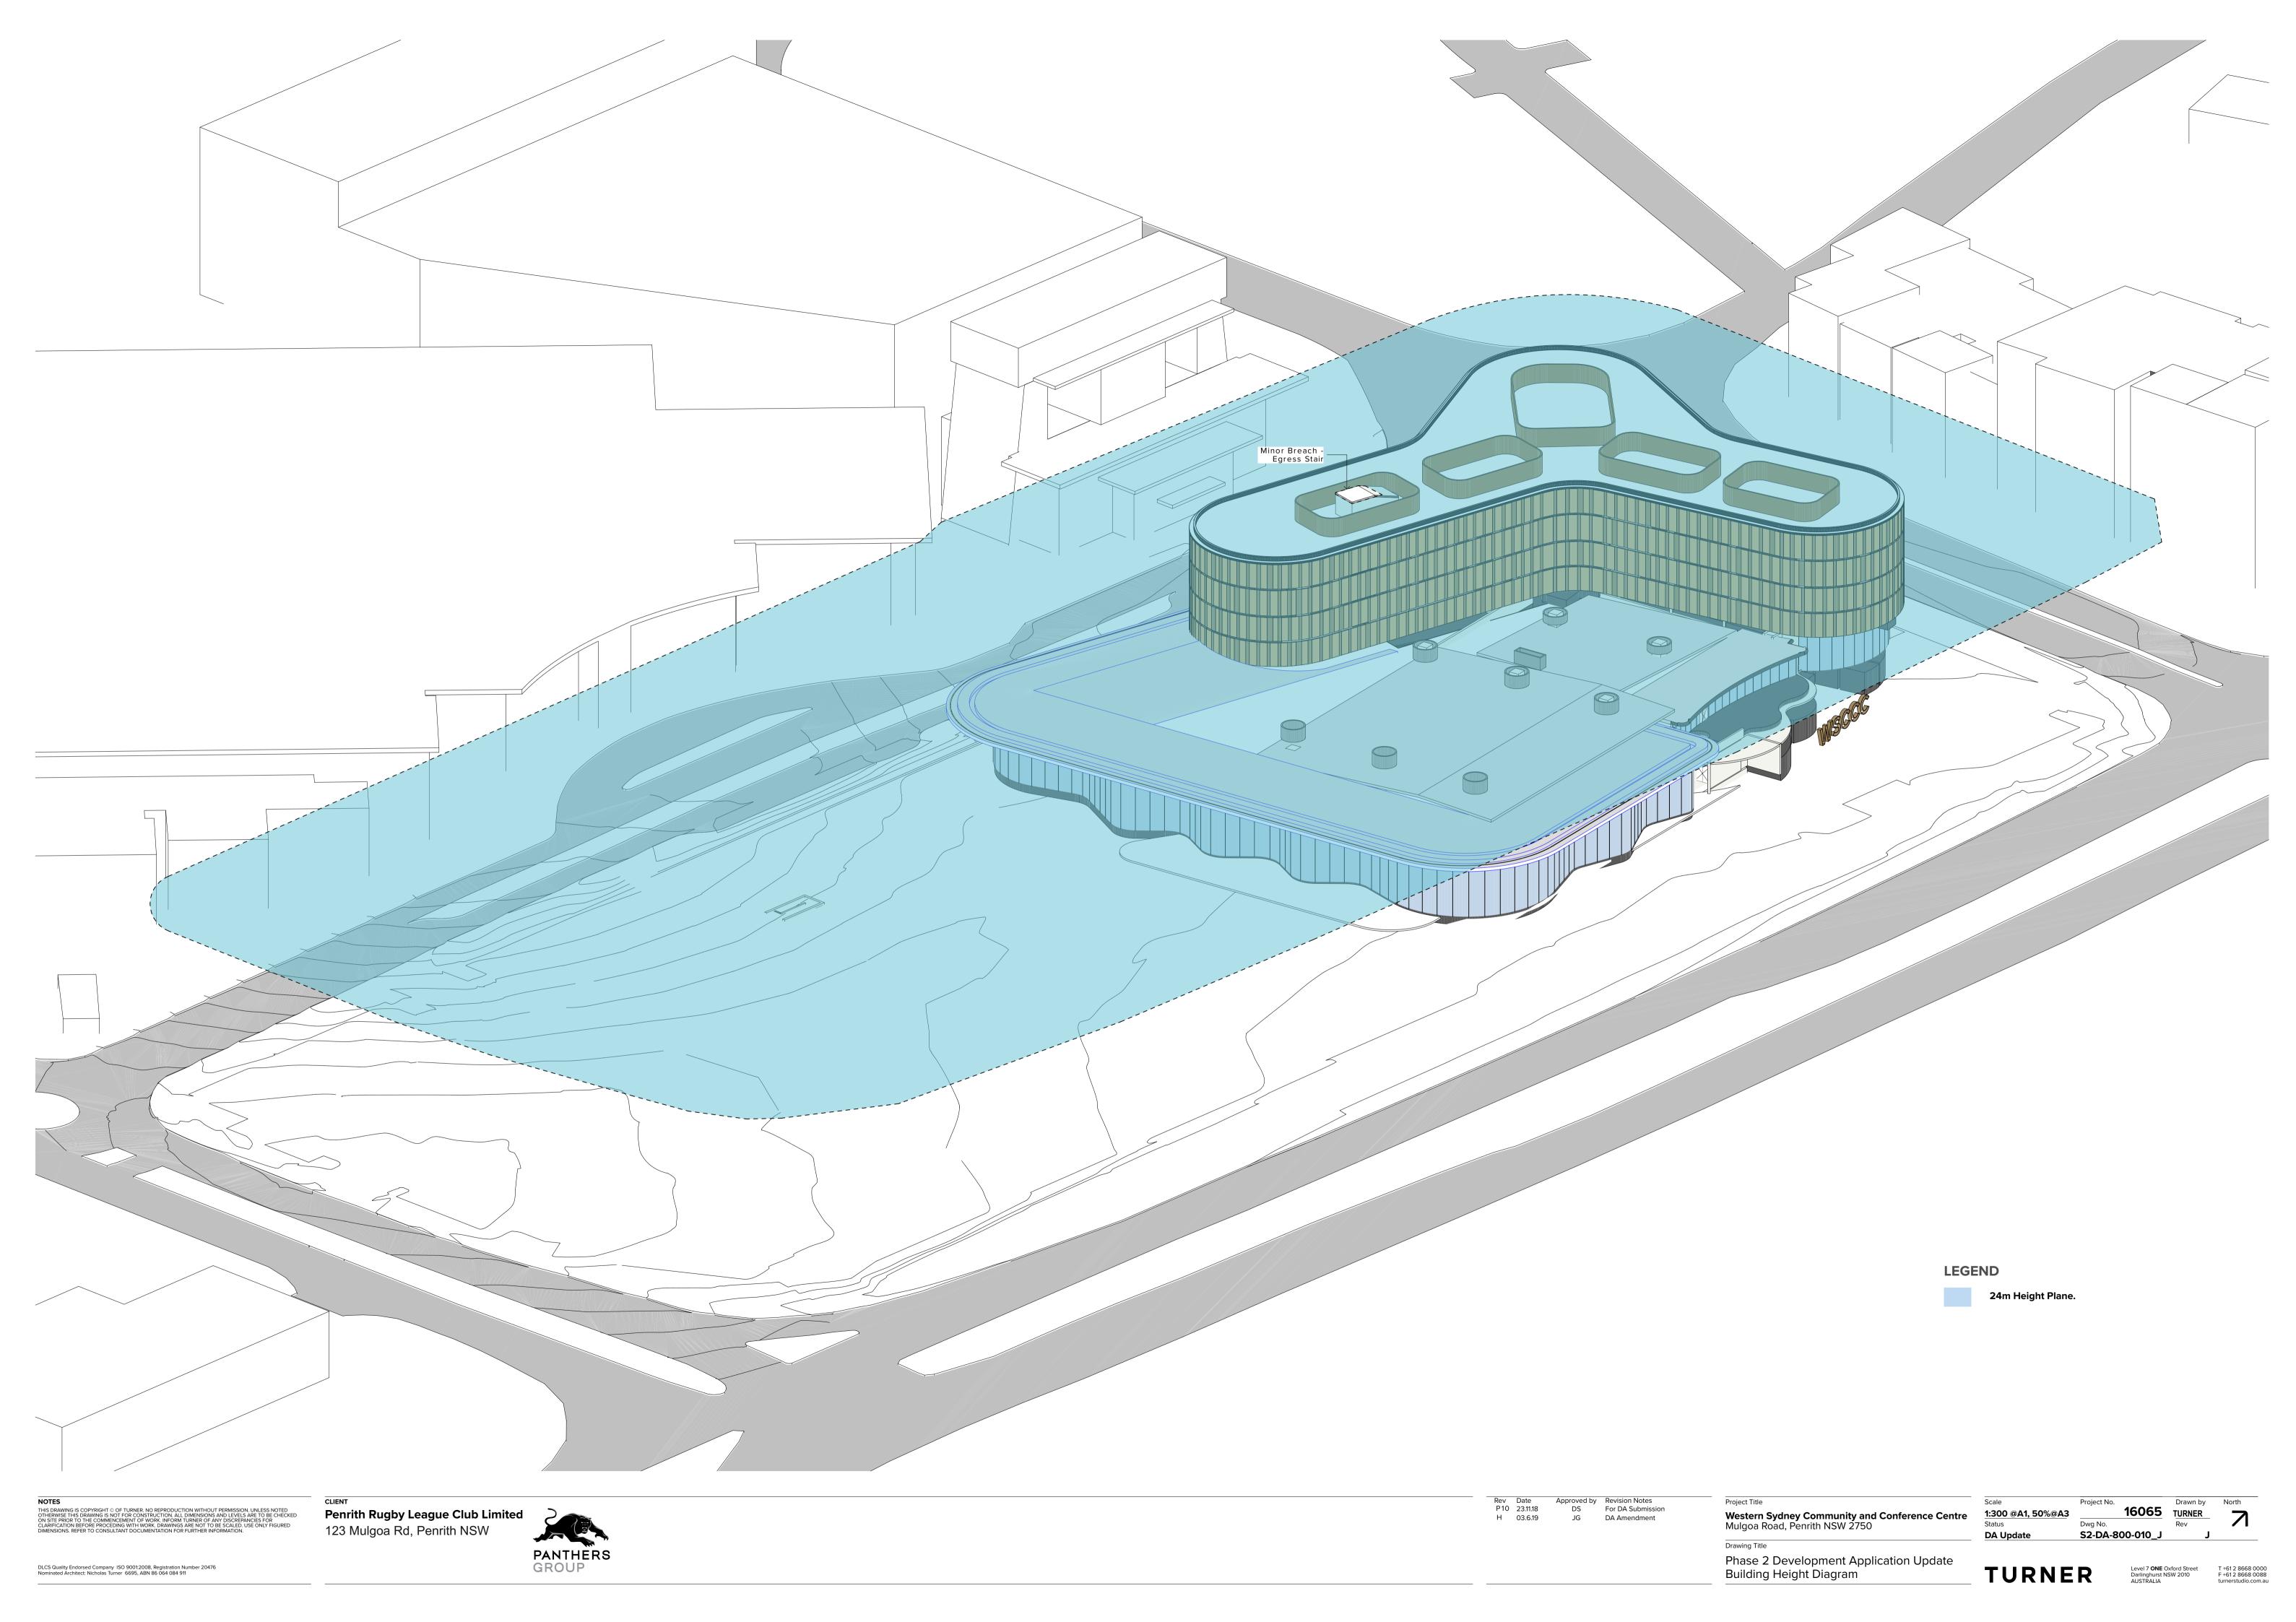

#### Architectural Drawings

|            | Layout ID                  | Layout Name                                     | Drawing Scales                            |
|------------|----------------------------|-------------------------------------------------|-------------------------------------------|
| Λ<br>λ     | <u>,</u> \$2-DA-001-001_K  | Y Y Y Y Y Y Y Y Y Y Y Y Y Y Y Y Y Y Y           | Y Y Y Y Y                                 |
| Ŭ          | S2-DA-100-001_J            | Location Plan                                   | NTS                                       |
|            | \$2-DA-100-002_J           | Site Analysis Plan                              | 1:1000                                    |
| >          | S2-DA-110-001_K            | Site Plan                                       | 1:300                                     |
| >          | S2-DA-110-006_K            | Basement 02                                     | 1:300                                     |
| $\langle$  | S2-DA-110-007_K            | Basement 01                                     | 1:300                                     |
| ۲,         | S2-DA-110-008_K            | Ground Level                                    | 1:300                                     |
|            | S2-DA-110-010_J            | Level 01                                        | 1:300                                     |
|            | S2-DA-110-020_J            | Level 02                                        | 1:300                                     |
|            | S2-DA-110-030_J            | Level 03                                        | 1:300                                     |
|            | S2-DA-110-040_J            | Level 04                                        | 1:300                                     |
| $\sim$     | S2-DA-110-040_J            | Level 05                                        | 1:300                                     |
| , ,        | ,S'2-DA-110-050 <u>_</u> K | Roof                                            | 1;300, ', ', ',                           |
|            | S2-DA-110-100_J            | Accessible Rooms                                | 1:50                                      |
|            | S2-DA-200-010_J            | Phase 2 - Site Elevations                       | 1:500                                     |
| 、 Y<br>人 . | ,\$2-DA-200-020_K          | Phase 2 - Mulgoa Road - South East Elevation    | 1:200 \ \ \ \ \ \ \ \ \ \ \ \ \ \ \ \ \ \ |
| $\sim$     | S2-DA-200-030_J            | Phase 2 - Panthers Link - North West Elevation  | 1:200                                     |
| \<br>\     | S2-DA-200-040_K            | Phase 2 - Ransley Street - North East Elevation | 1:200                                     |
|            | S2-DA-300-010_J            | Phase 2 - Longitudinal Section H                | 1:500, 1:200                              |
|            | S2-DA-300-020_J            | Phase 2 - Section A                             | 1:200                                     |
|            | S2-DA-300-025_J            | Phase 2 - Section J                             | 1:200                                     |
|            | S2-DA-300-030_J            | Phase 2 - Section B                             | 1:200                                     |
|            | S2-DA-300-040_J            | Conference Centre Foyer Threshold Section C     | 1:50                                      |
|            | S2-DA-300-050_J            | Hotel Foyer Threshold Section D                 | 1:50                                      |
|            | S2-DA-300-060_J            | Loading Dock Entry Section E                    | 1:50                                      |
|            | S2-DA-300-070_J            | Carpark Entry East Section F                    | 1:50                                      |
|            | S2-DA-300-080_J            | Carpark Entry West Section J                    | 1:50                                      |
|            |                            | Ransley Street Hotel/Street Frontage Section H  | 1:50                                      |
|            | S2-DA-720-007_J            | GFA Diagrams-Basement - Level 1                 | 1:750                                     |
| $\frown$   | \$2-DA-720-008_J           | GFA Djagrams-Level 2-Level 5                    | 1:750                                     |
|            |                            | Open Space Amenities + Deep Soil                | NTS )                                     |
| _ (        | \$2-DA-760-010_J           | _                                               | NTS                                       |
|            | S2-DA-760-020_J            | 3                                               | NTS                                       |
| $\frown$   | YYYYYYY                    | Building Height Diagram                         | NTS                                       |
|            | S2-DA-800-020_K            | •                                               | NTS                                       |
|            |                            | WSCCC Rooftop Study                             | NTS )                                     |
|            | S2-DA-800-040_K            |                                                 | 1:50                                      |
| ٦          | S2-DA-800-050_K            |                                                 | NTS                                       |
| _ \        | SZ-DA-830-001_J            | Material & Finishes                             | MIZ                                       |