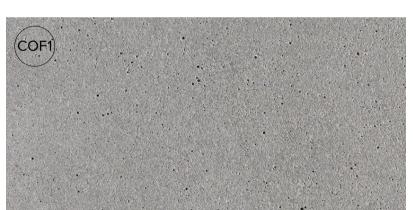

#### 1 - 3D View - Central Landscaped Area

2 - 3D View - Mulgoa Road

3 - 3D View - Ransley Street Frontage 4 - 3D View - Panthers Club Entry

Key Plan

- COF1 Off form concrete with natural finish
- COF3 Board form concrete with natural finish

- GC1 Glazed facade, Type 1. Clear glass in bronze colour frame
- GC2 Glazed facade, Type 2. Bronze tinted glass in bronze colour frame

- GC3 Glazed facade Type 3. Colourback glass with bronze tint in bronze colour frame
- (MDR1) Metal deck roof cladding. Pre-finished grey colour
- Prefinished metal roller or panel-lift doors to loading area and car park entry
- SCN1 Screen enclosure to rooftop plant. Powdercoat finish, grey colour