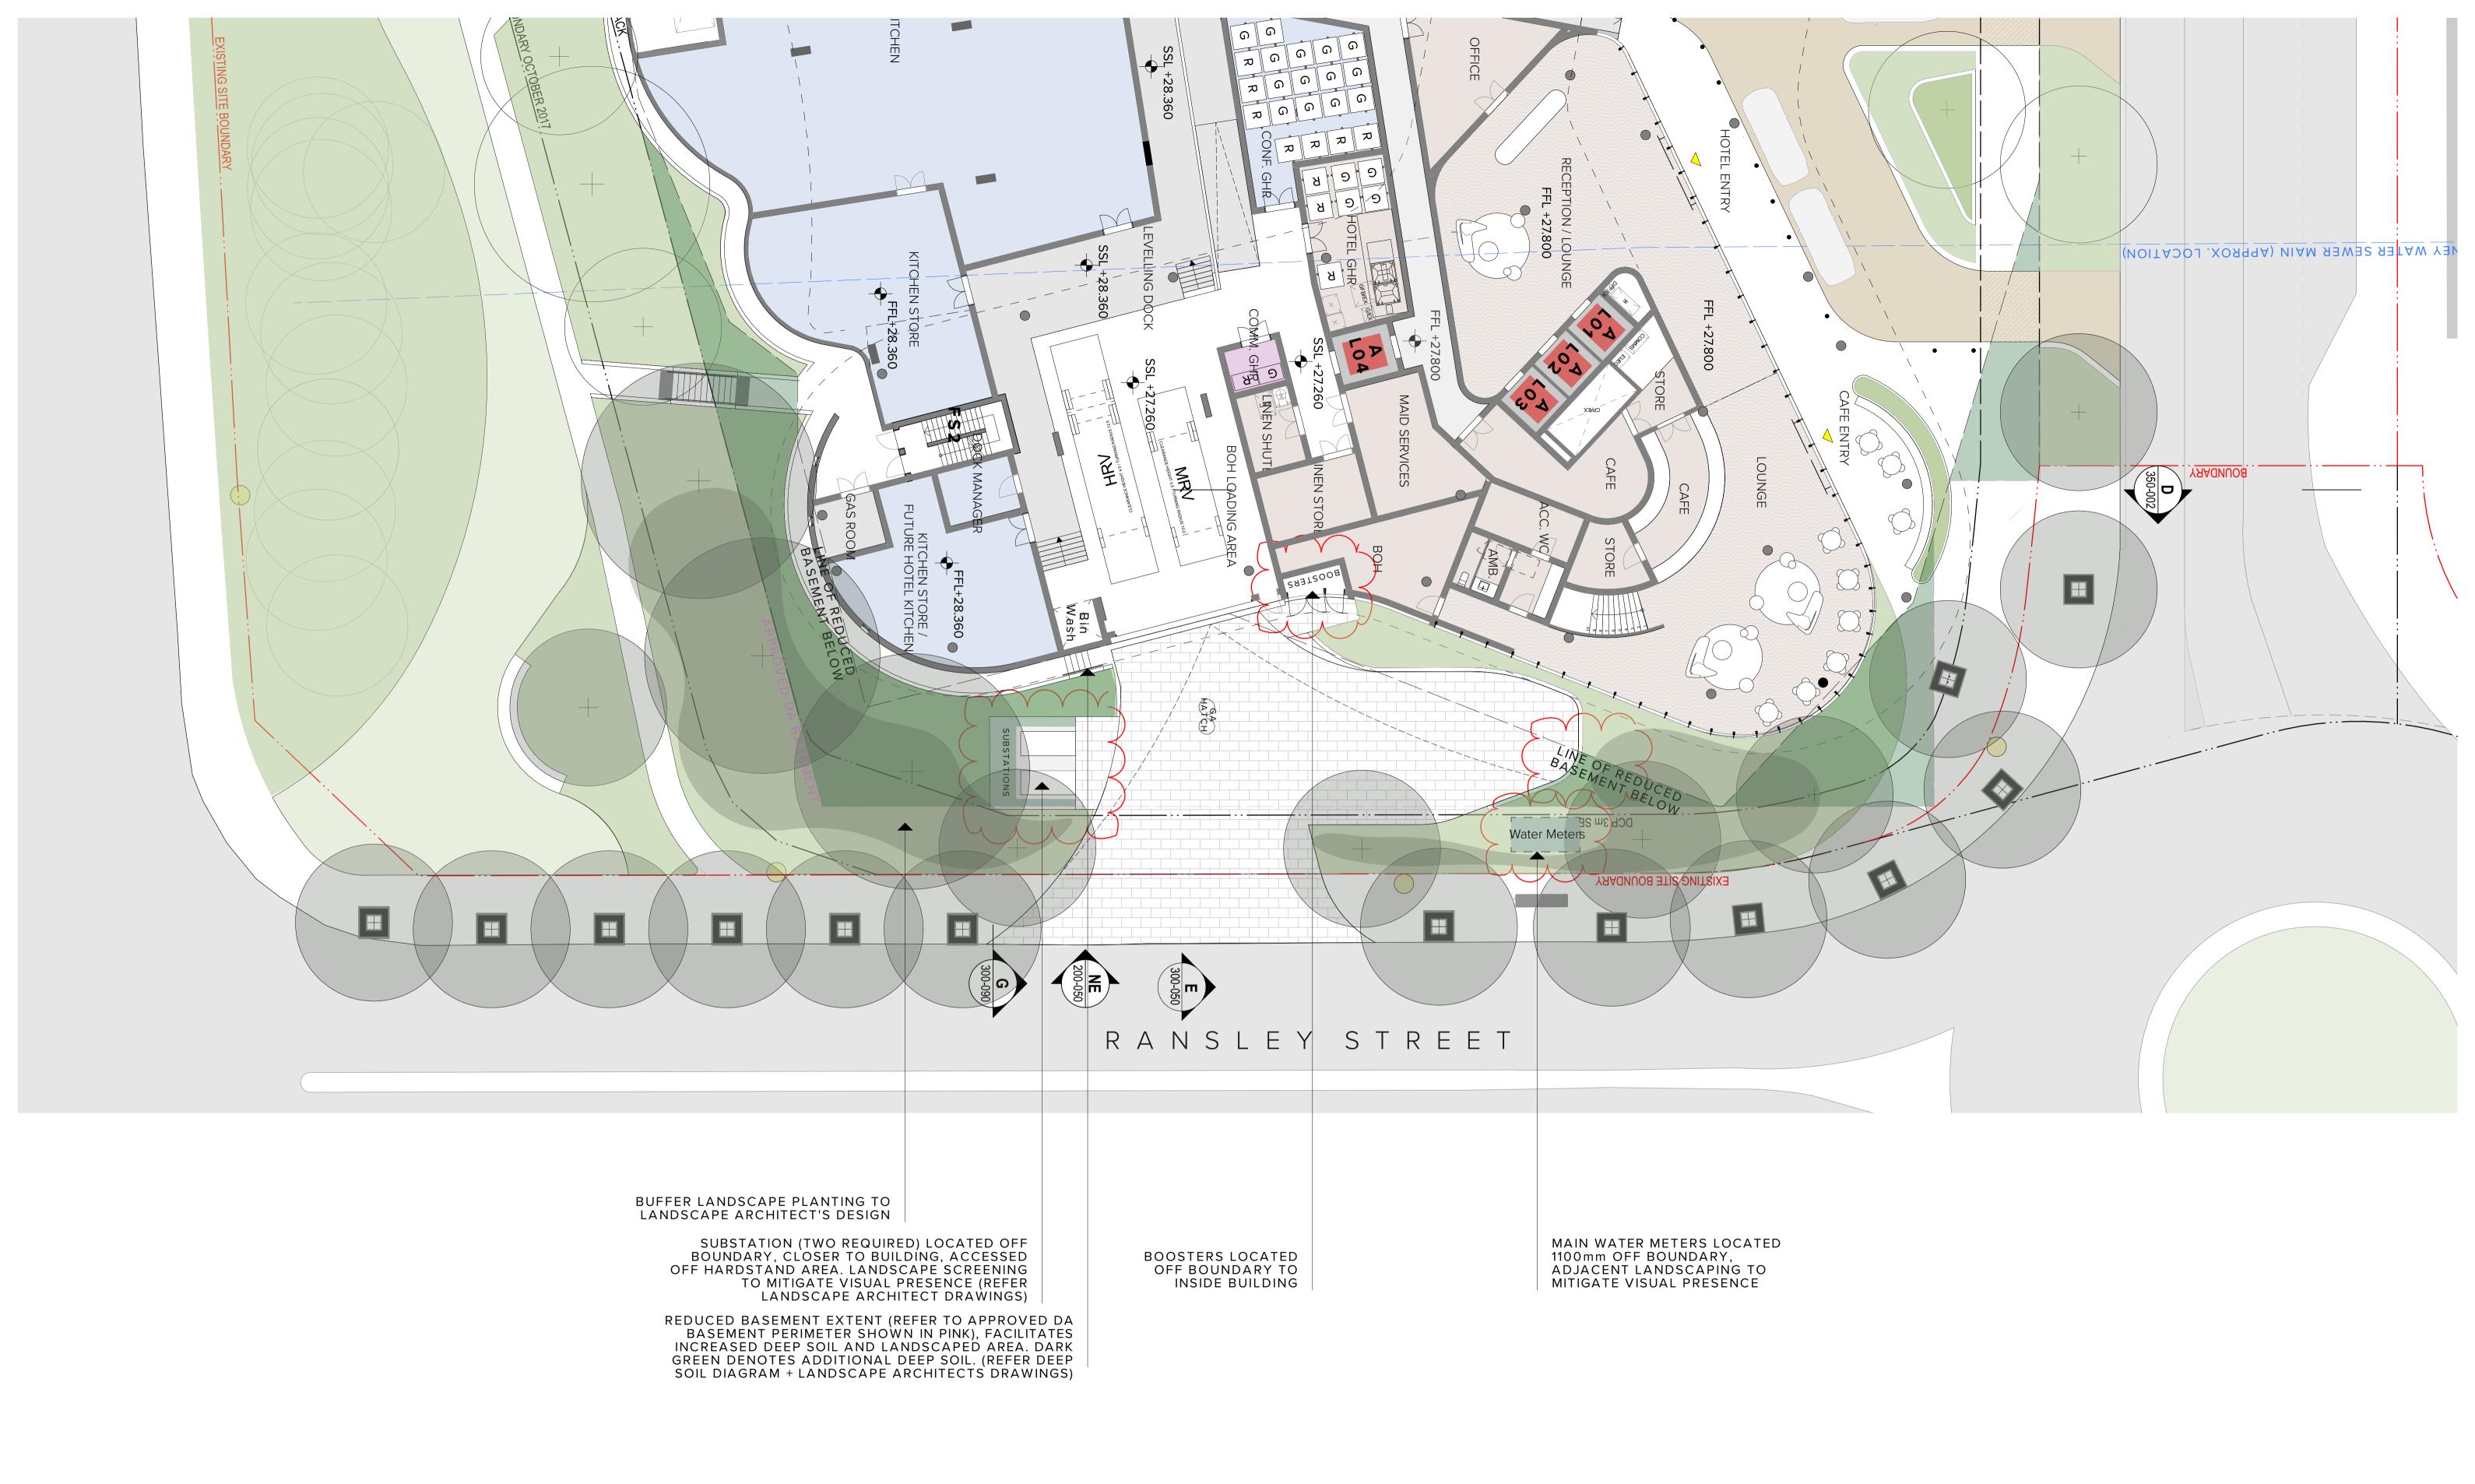

**Western Sydney Community and Conference Centre** Mulgoa Road, Penrith NSW 2750 Drawing Title

16065 TURNER 1:750 @A1, 50%@A3 S2-DA-720-008\_K

**Ground Floor - Deep Soil** 

GROUP

Drawing Title

June 21st - 1pm