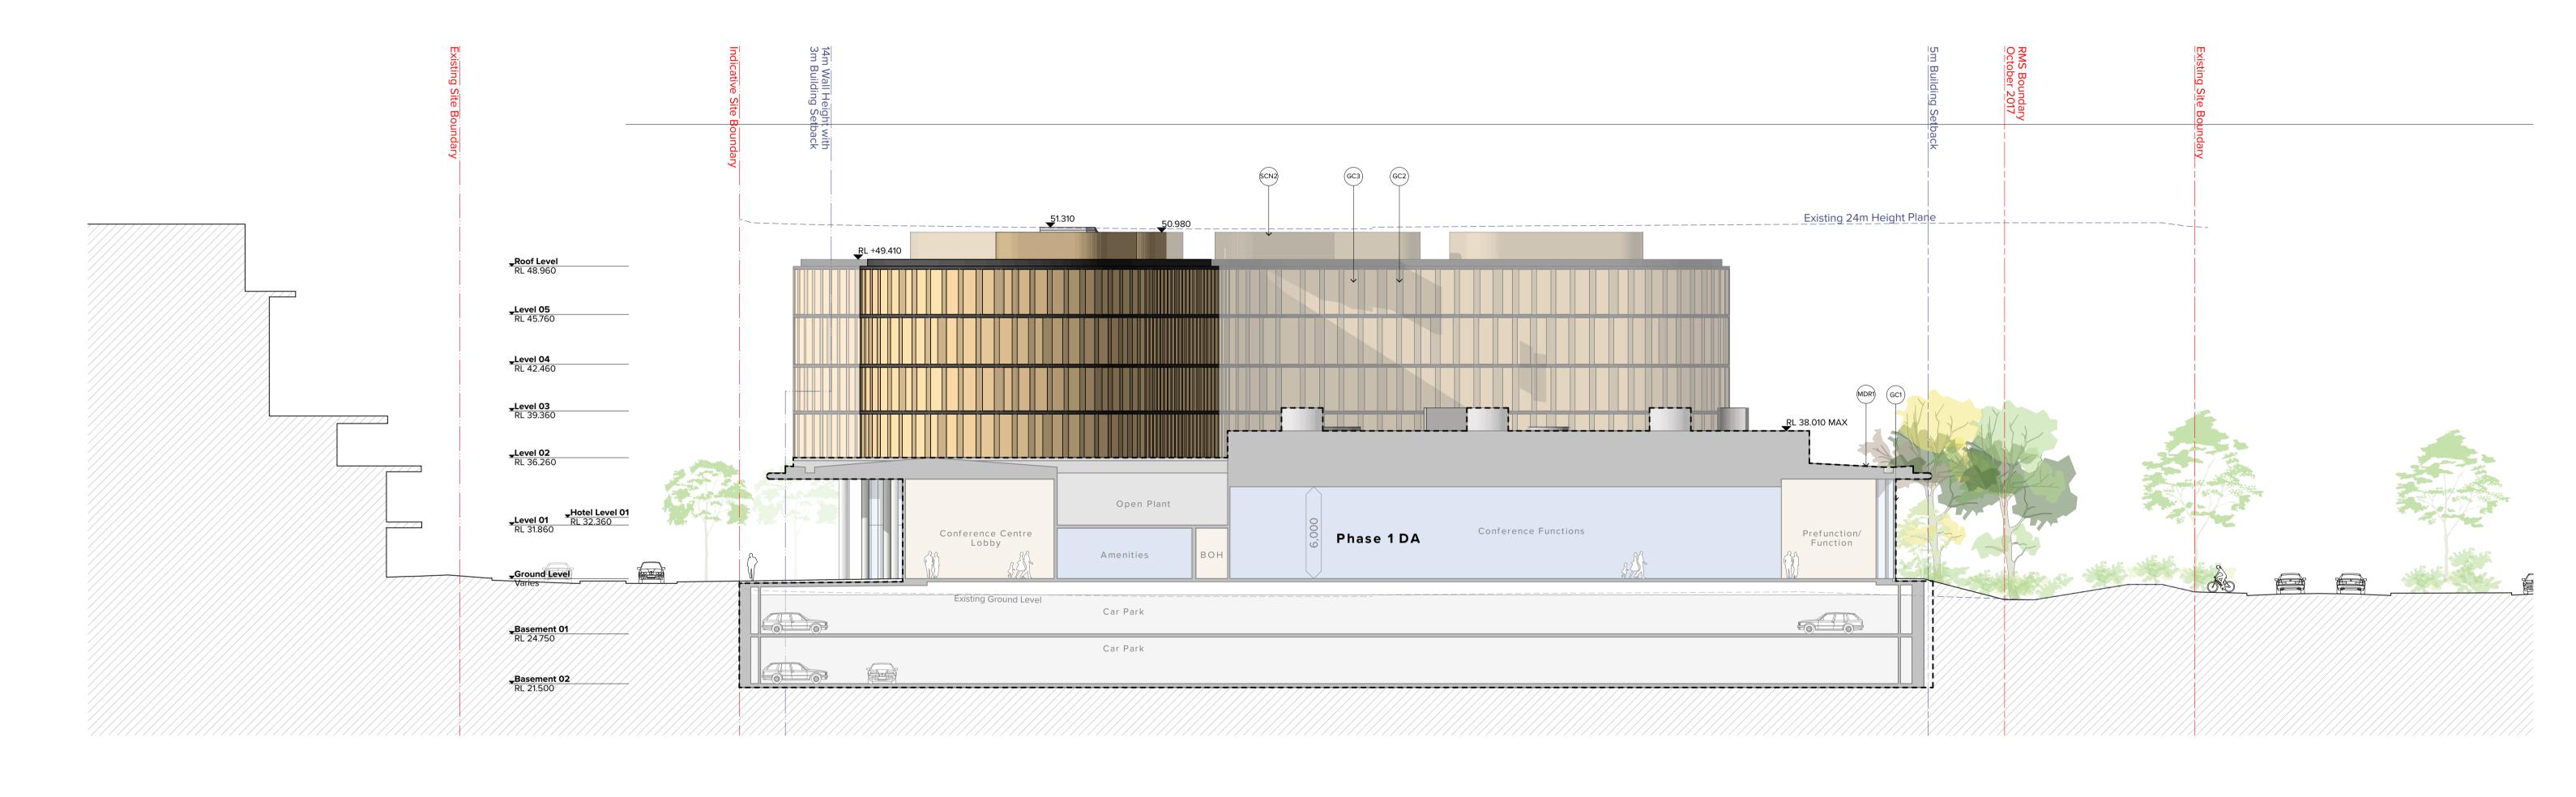

Penrith Rugby League Club Limited
123 Mulgoa Rd, Penrith NSW

**Western Sydney Community and Conference Centre** Mulgoa Road, Penrith NSW 2750 Drawing Title

1:200 @A1, 50%@A3 Dwg No. **S2-DA-300-020\_J** 

Phase 2 Development Application Update Phase 2 - Section A

NOTES

THIS DRAWING IS COPYRIGHT © OF TURNER. NO REPRODUCTION WITHOUT PERMISSION. UNLESS NOTED OTHERWISE THIS DRAWING IS NOT FOR CONSTRUCTION. ALL DIMENSIONS AND LEVELS ARE TO BE CHECKED ON SITE PRIOR TO THE COMMENCEMENT OF WORK. INFORM TURNER OF ANY DISCREPANCIES FOR CLARIFICATION BEFORE PROCEDING WITH WORK DRAWINGS ARE NOT TO BE SCALED. USE ONLY FIGURED DIMENSIONS. REFER TO CONSULTANT DOCUMENTATION FOR FURTHER INFORMATION.

Phase 2 Development Application Update Phase 2 - Section B

Drawing Title

16065 TURNER 1:200 @A1, 50%@A3 Dwg No. **S2-DA-300-030\_J** 

**TURNER** 

> Approved by Revision Notes
> DS For DA Submission
> JG DA Amenda Rev Date P10 23.11.18 H 03.6.19 J 04.6.19 DA Amendment DA Submission