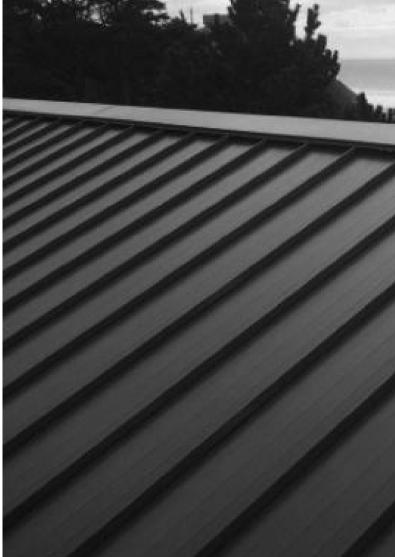

- GC1 Glazed facade, Type 1. Clear glass in bronze colour frame
- GC2 Glazed facade, Type 2. Bronze tinted glass in bronze colour frame

- GC3 Glazed facade Type 3. Colourback glass with bronze tint in bronze colour frame
- (MDR1) Metal deck roof cladding. Pre-finished grey colour
- Prefinished metal roller or panel-lift doors to loading area and car park entry
- SCN1 Screen enclosure to rooftop plant. Powdercoat finish, grey colour