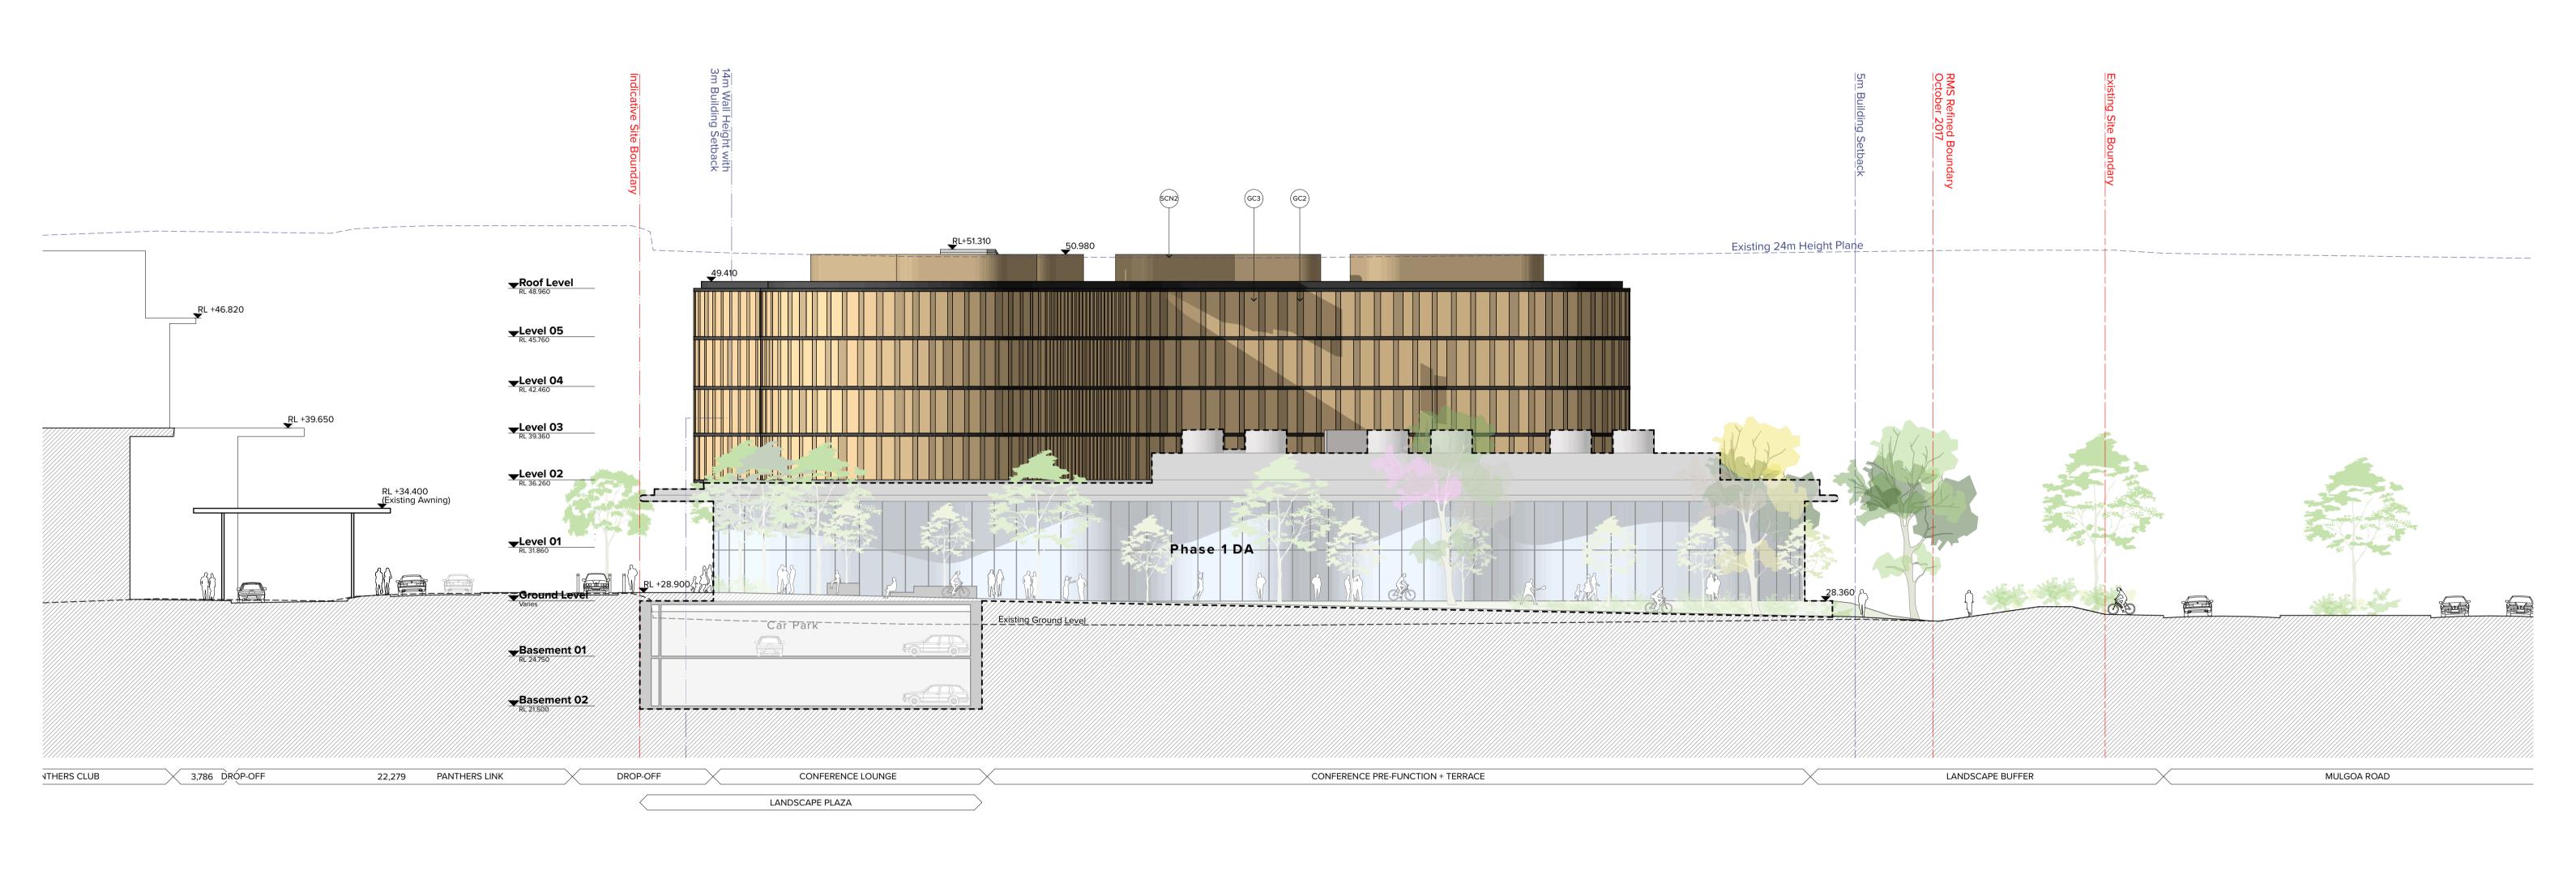

Phase 2 Development Application Update Phase 2 - Section J

Drawing Title

Scale Project No. 16065
Status Dwg No. Rev

DA Update S2-DA-300-025\_J

TURNER

Level 7 **ONE** Oxford Street Darlinghurst NSW 2010 AUSTRALIA