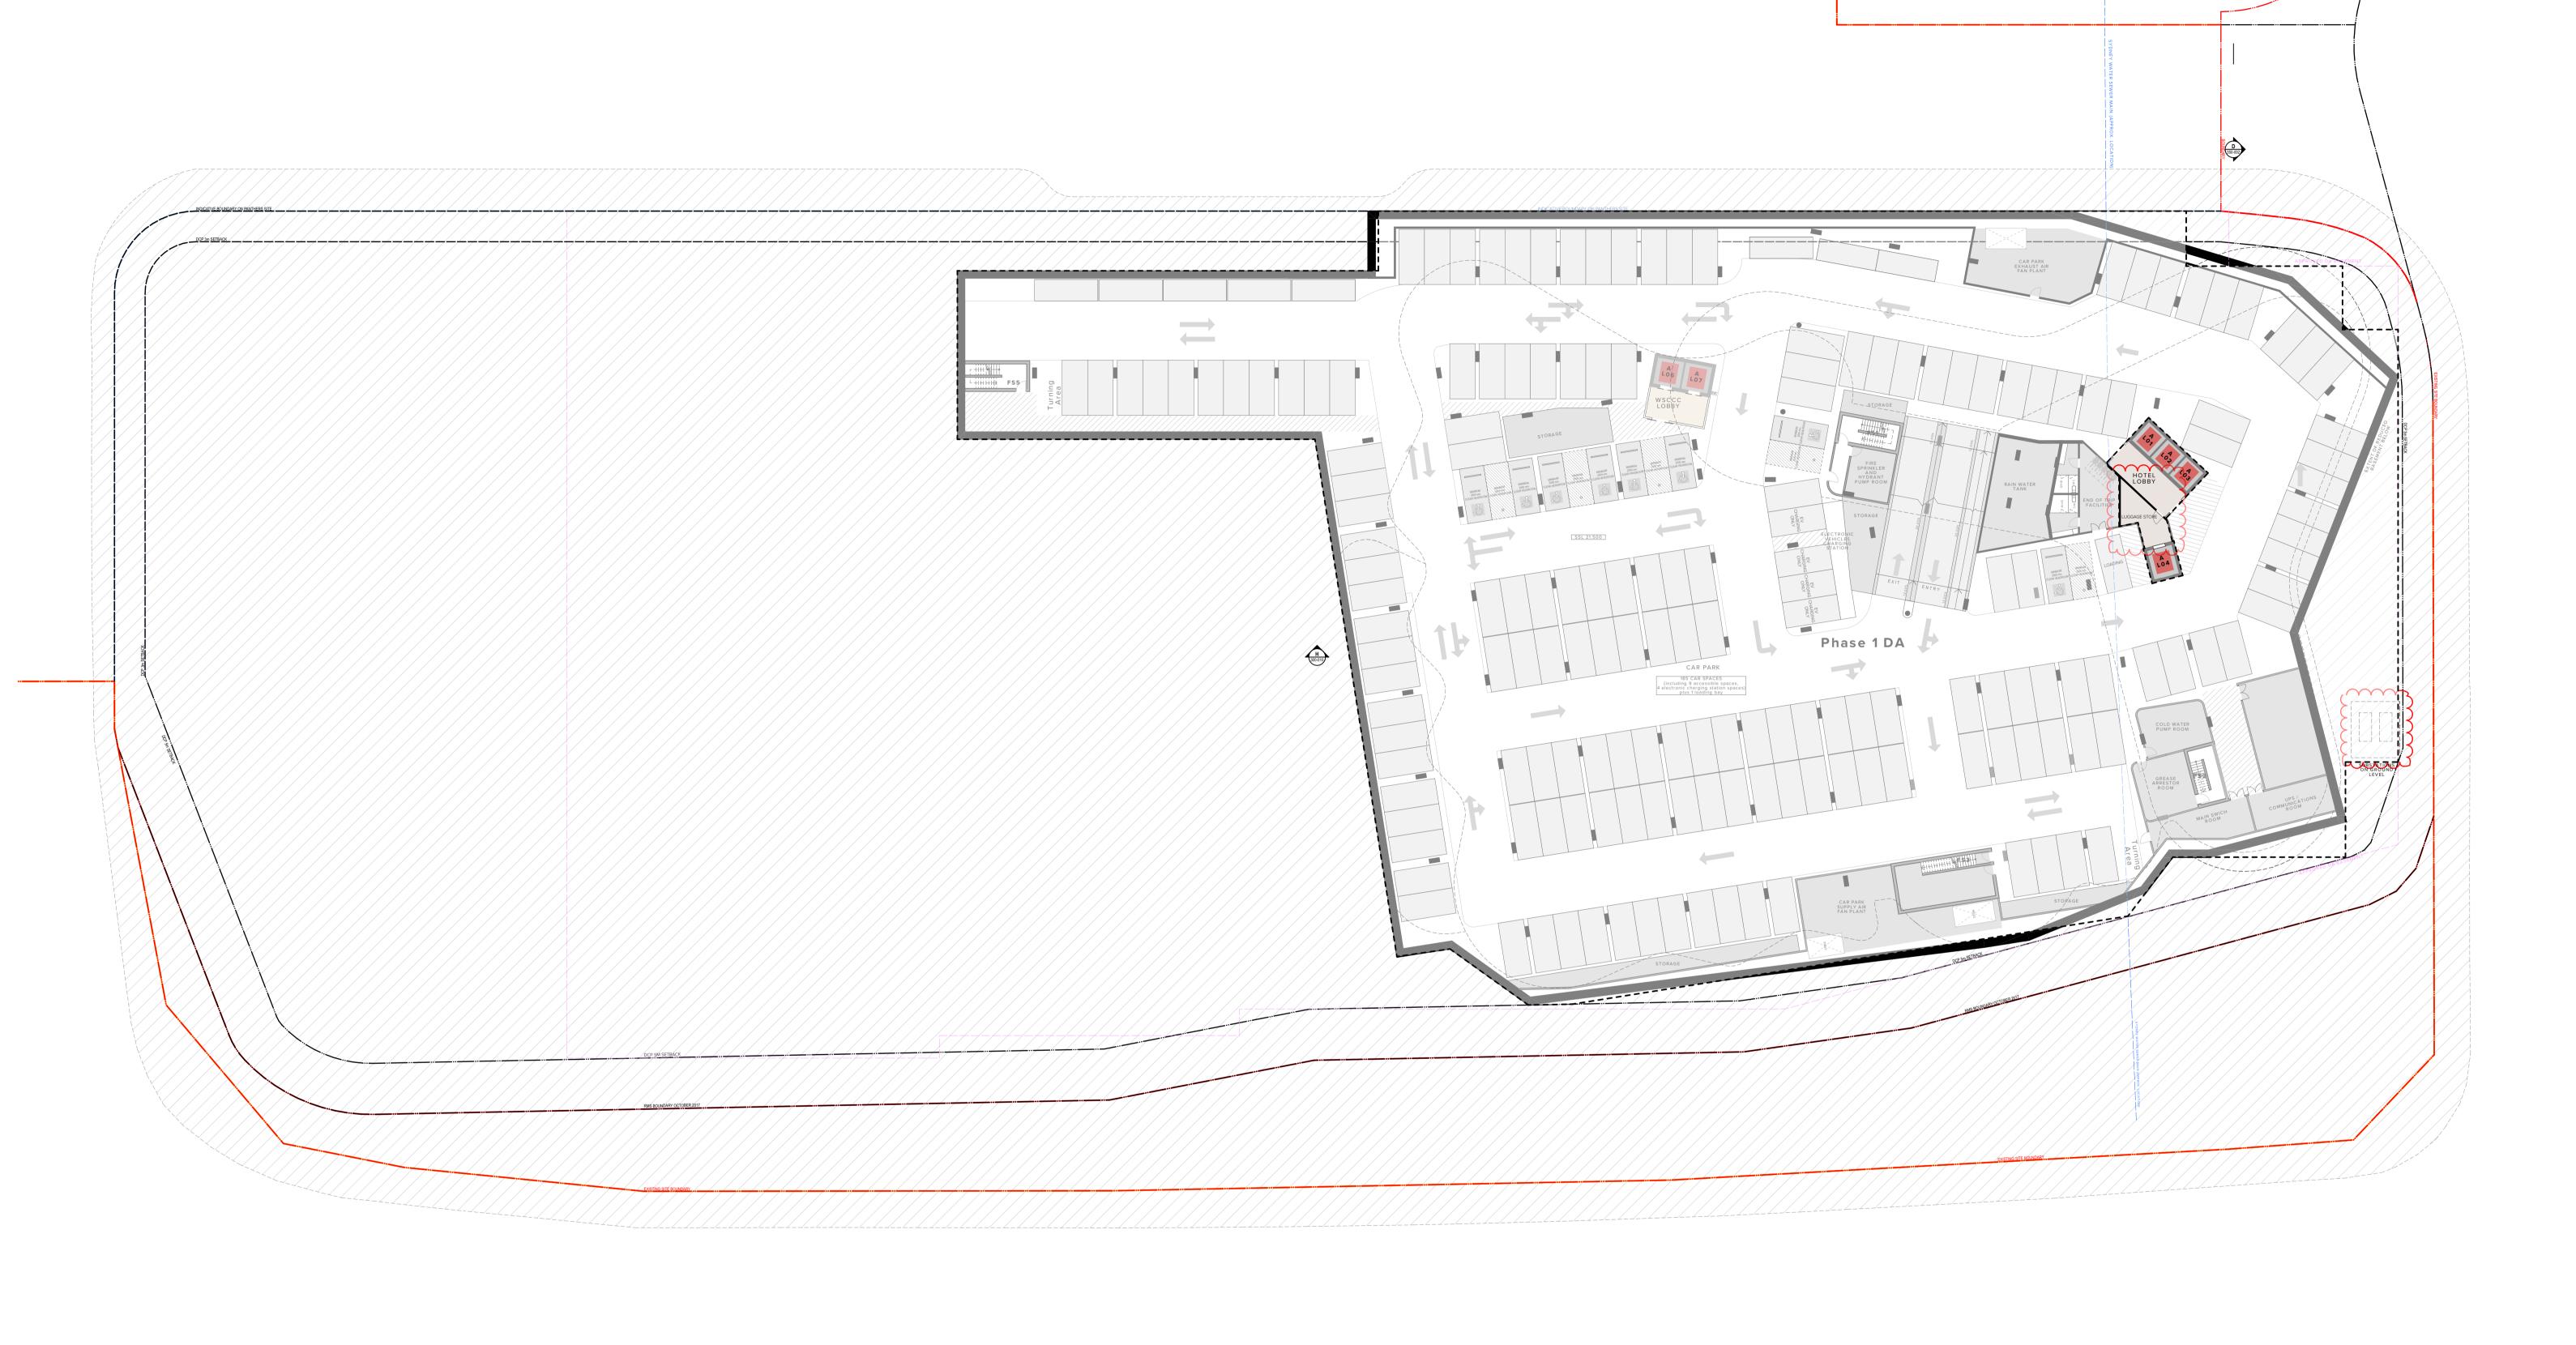

Western Sydney Community and Conference Centre
Mulgoa Road, Penrith NSW 2750

Drawing Title

Phase 2 Development Application Update
Basement 02

 Scale
 Project No.
 Drawn by
 North

 1:300 @A1, 50%@A3
 16065
 TURNER Rev
 7

 DA Update
 S2-DA-110-006\_K
 K

Typical Hotel Accessible Room

TOTAL 8 Rooms

Mulgoa Road - South East Elevation

Panthers Link - North West Elevation

Phase 1 S4.55 Development Application DA 18/0340

> Approved by Revision Notes
> DS For DA Submission Rev Date P10 23.11.18 H 03.6.19 J 04.6.19 DA Amendment
> DA Submission