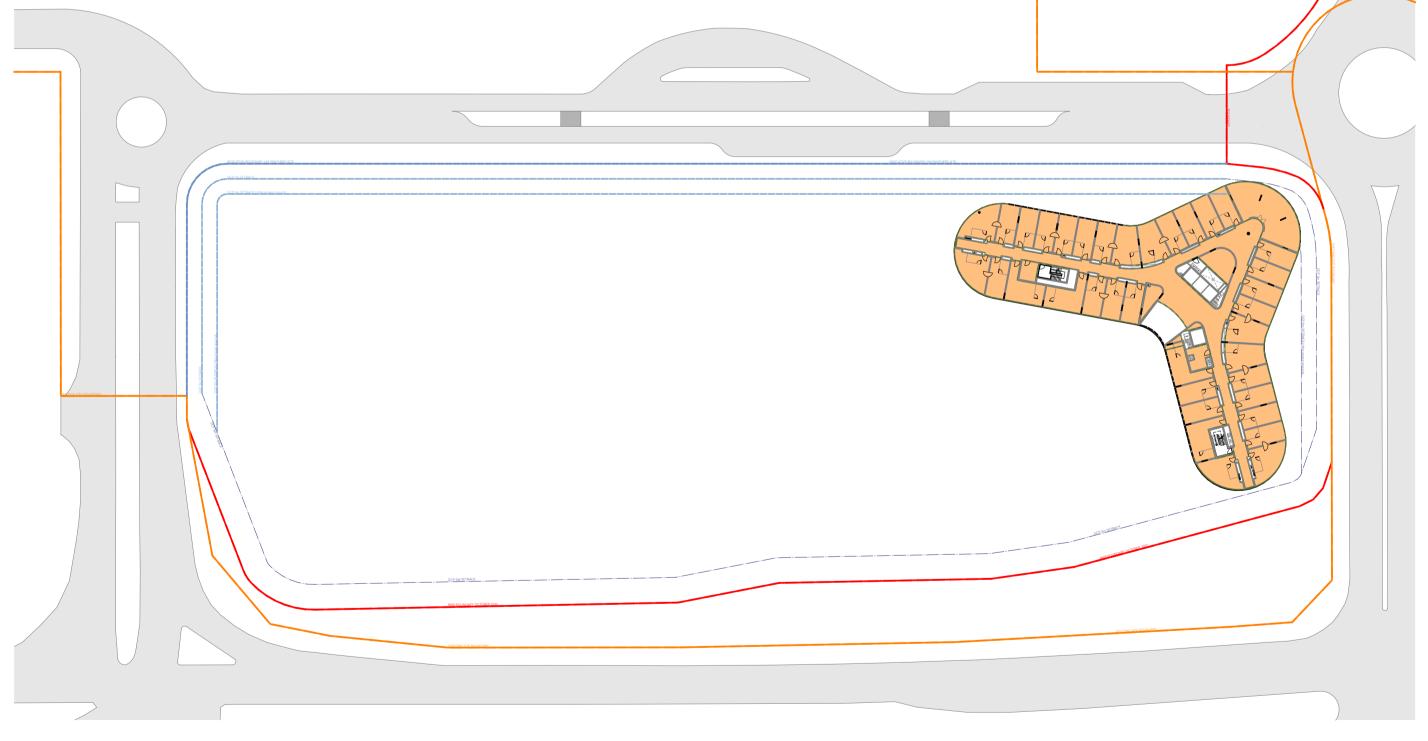

Level 05

Penrith Rugby League Club Limited 123 Mulgoa Rd, Penrith NSW

PANTHERS GROUP

Rev Date P10 23.11.18 Approved by Revision Notes
DS For DA Submission H 03.6.19 J 04.6.19 DA Amendment DA Submission

**Western Sydney Community and Conference Centre** Mulgoa Road, Penrith NSW 2750 Drawing Title

Level 05

Penrith Rugby League Club Limited 123 Mulgoa Rd, Penrith NSW

**PANTHERS** 

| Rev | Date     | Approved by | Revision Notes           |
|-----|----------|-------------|--------------------------|
| 01  | 23.11.18 | DS          | For DA Submission        |
| 02  | 03.6.19  | JG          | DA Amendment             |
| J   | 04.6.19  | JG          | DA Submission            |
| K   | 05.7.19  | JG          | S4.55 Submission Revised |

**Western Sydney Community and Conference Centre** Mulgoa Road, Penrith NSW 2750 Drawing Title

16065 TURNER 1:750 @A1, 50%@A3 S2-DA-720-008\_K

**Ground Floor - Deep Soil** 

GROUP

Drawing Title

June 21st - 1pm