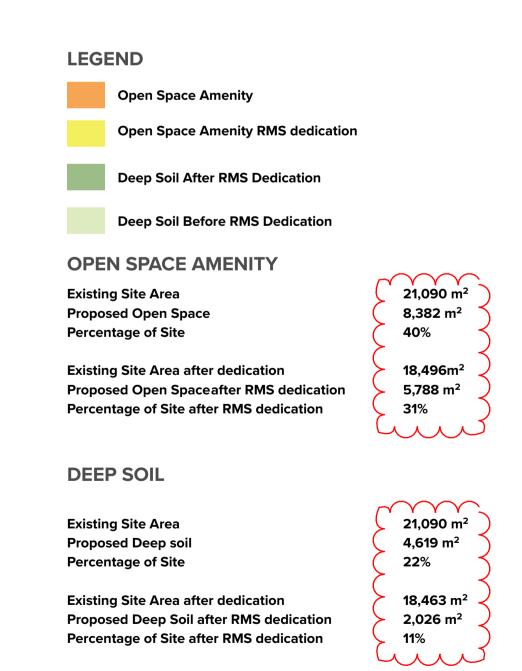

**Western Sydney Community and Conference Centre** Mulgoa Road, Penrith NSW 2750 Drawing Title

16065 TURNER 1:750 @A1, 50%@A3 S2-DA-720-008\_K

**Ground Floor - Deep Soil** 

GROUP

Drawing Title

June 21st - 1pm