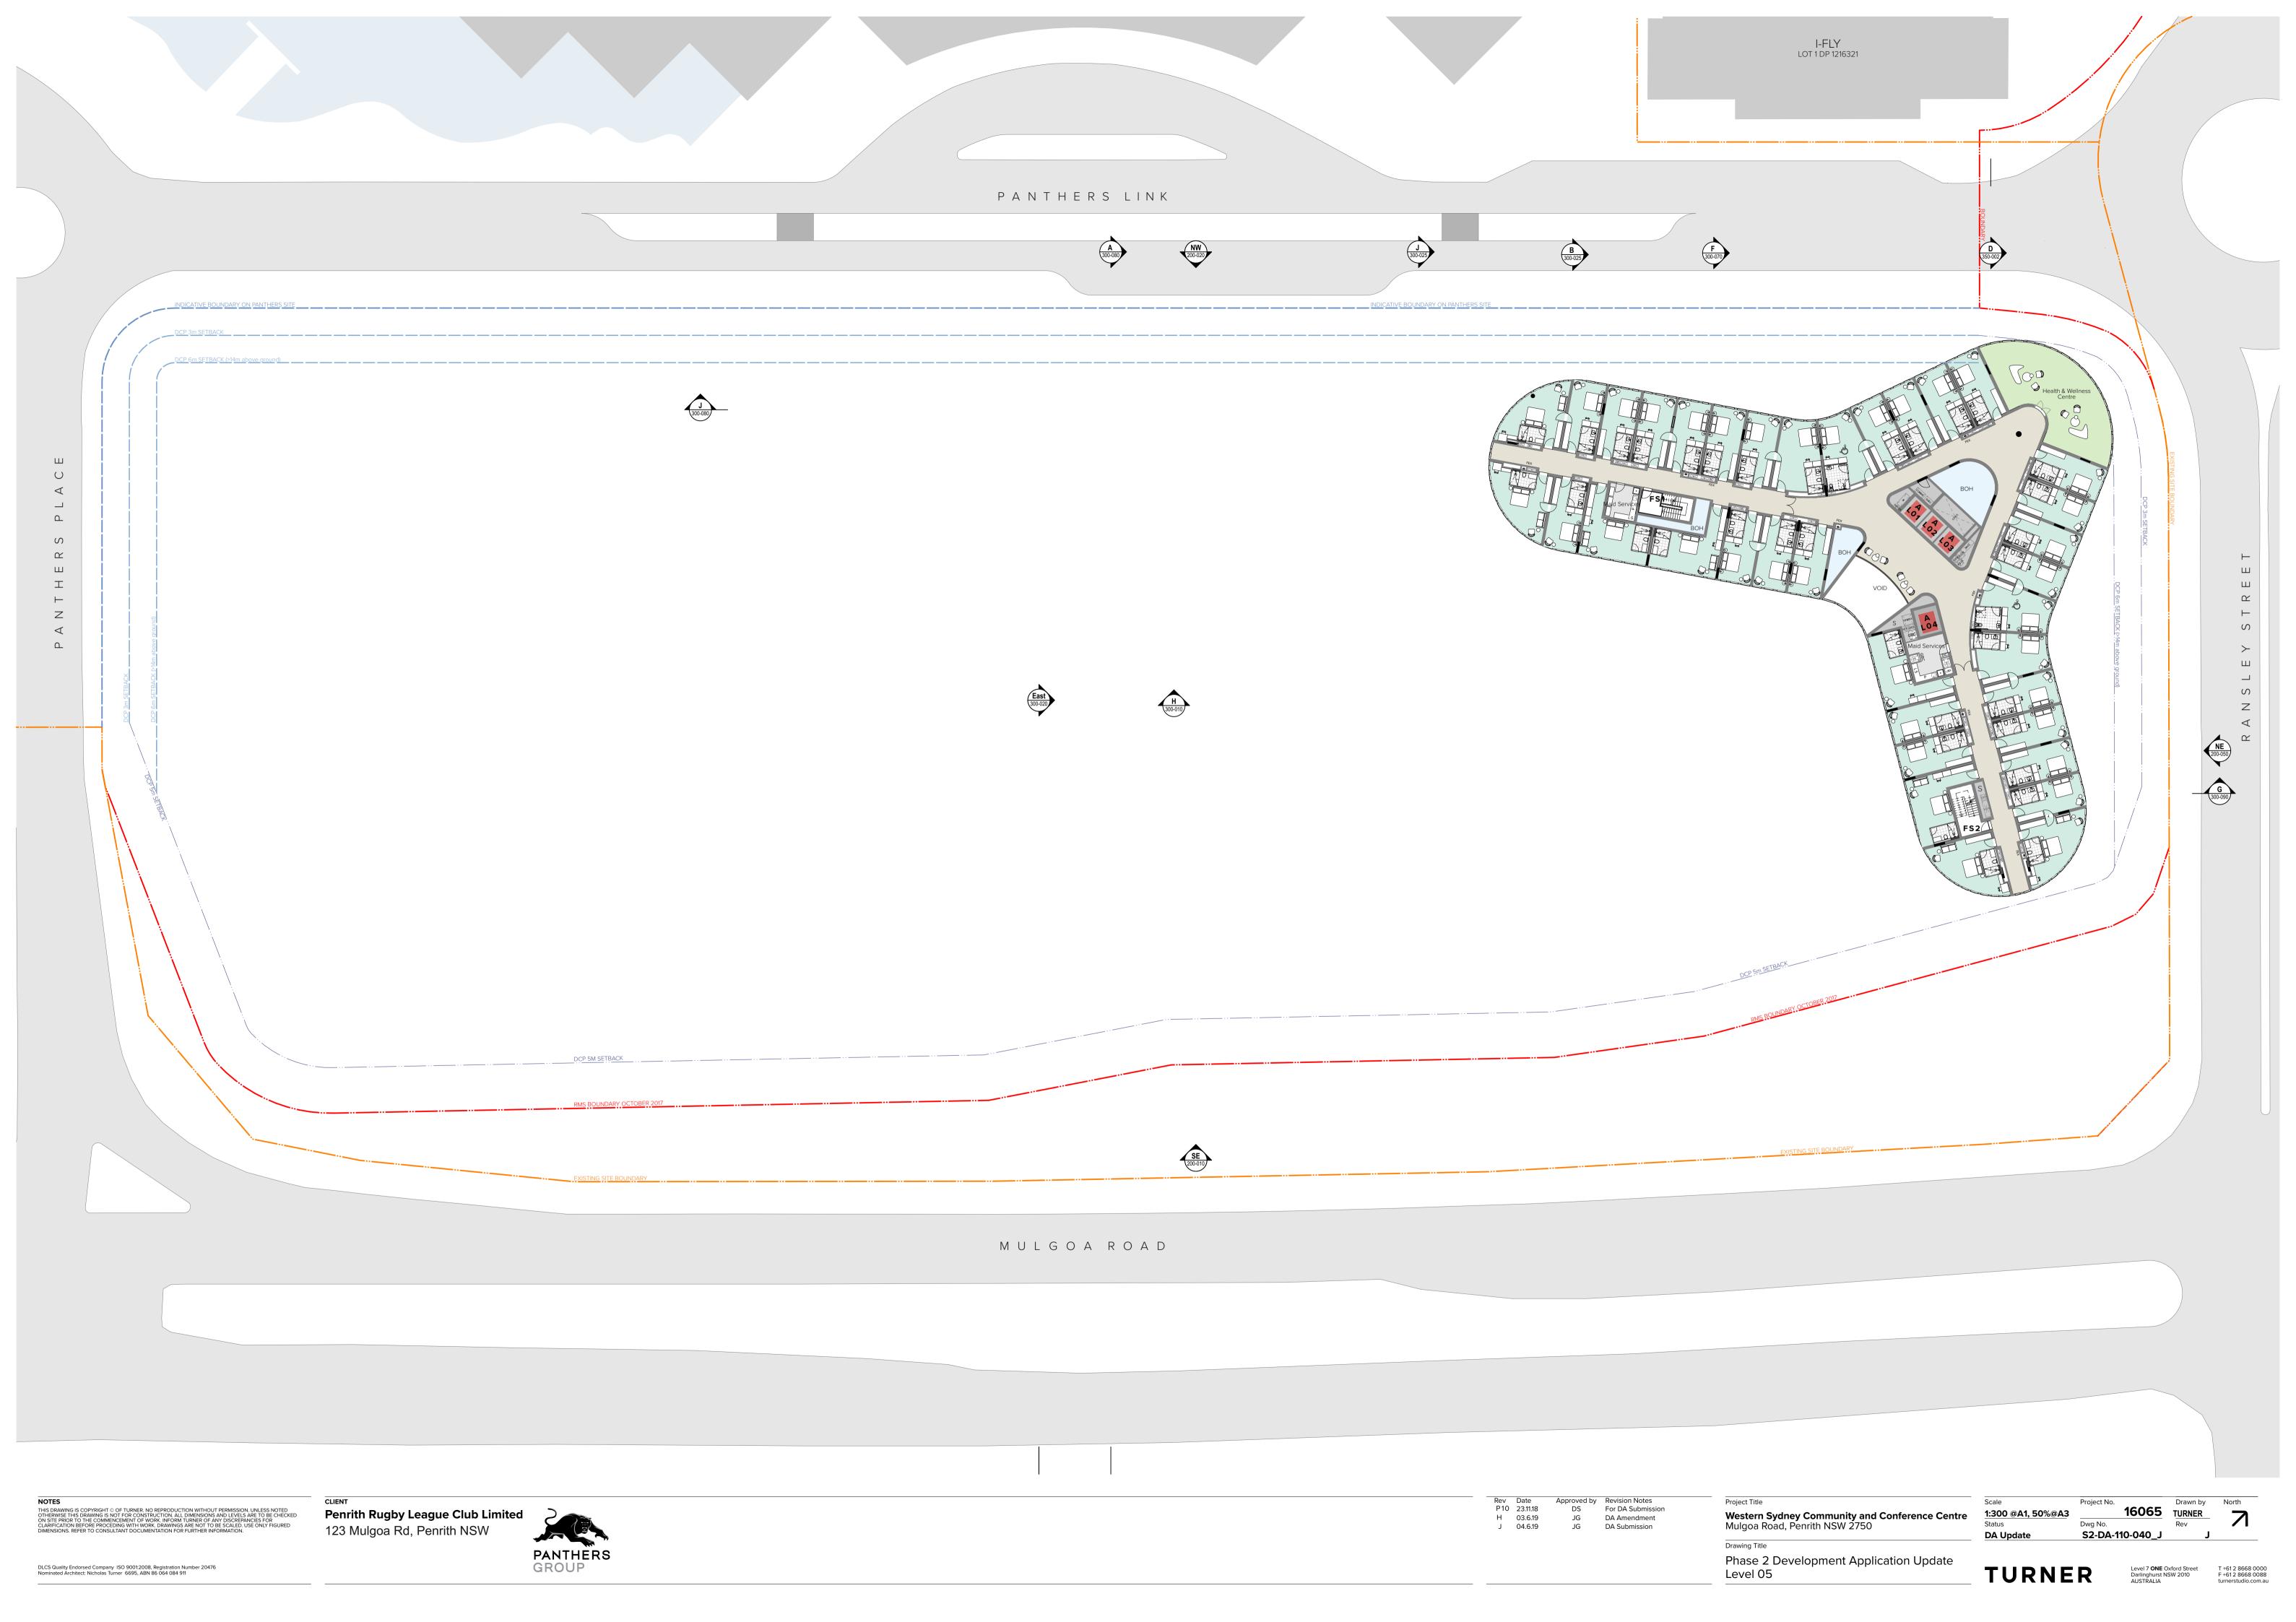

Level 05

Penrith Rugby League Club Limited 123 Mulgoa Rd, Penrith NSW

**PANTHERS** 

| Rev | Date     | Approved by | Revision Notes           |
|-----|----------|-------------|--------------------------|
| 01  | 23.11.18 | DS          | For DA Submission        |
| 02  | 03.6.19  | JG          | DA Amendment             |
| J   | 04.6.19  | JG          | DA Submission            |
| K   | 05.7.19  | JG          | S4.55 Submission Revised |

**Western Sydney Community and Conference Centre** Mulgoa Road, Penrith NSW 2750 Drawing Title

16065 TURNER 1:750 @A1, 50%@A3 S2-DA-720-008\_K

**Ground Floor - Deep Soil** 

GROUP

Drawing Title

June 21st - 1pm