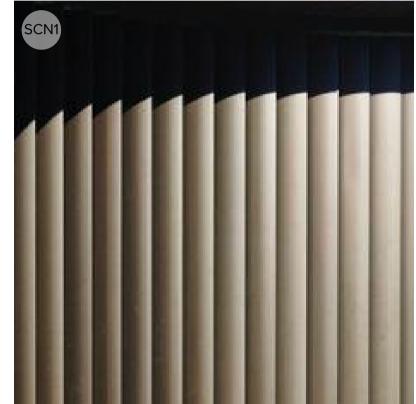

#### 1 - 3D View - Central Landscaped Area

2 - 3D View - Mulgoa Road

3 - 3D View - Ransley Street Frontage 4 - 3D View - Panthers Club Entry

Key Plan

- COF1 Off form concrete with natural finish
- COF3 Board form concrete with natural finish

- GC1 Glazed facade, Type 1. Clear glass in bronze colour frame
- GC2 Glazed facade, Type 2. Bronze tinted glass in bronze colour frame

- GC3 Glazed facade Type 3. Colourback glass with bronze tint in bronze colour frame
- (MDR1) Metal deck roof cladding. Pre-finished grey colour
- Prefinished metal roller or panel-lift doors to loading area and car park entry
- SCN1 Screen enclosure to rooftop plant. Powdercoat finish, grey colour